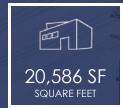

## OFFERING SUMMARY

| Lease Rate:   | \$1.35 SF/Month (Gross) |
|---------------|-------------------------|
| Available SF: | 20,586 SF               |
| Lot Size:     | 30,492 SF               |

(Not to Scale)