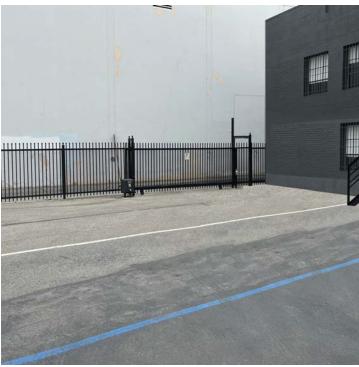

## **PROPERTY HIGHLIGHTS**

- Asking \$1.35/SF/Month Gross
- Completely Refurbished
- North Vernon Location / Excellent Identity
- Ideal For Garment & Warehouse
- Beautiful Creative Offices, Bow-Truss
   Ceiling, Skylights, and Polished Concrete
   Floor
- Gated Parking, Fenced Yard
- Available February 1, 2024