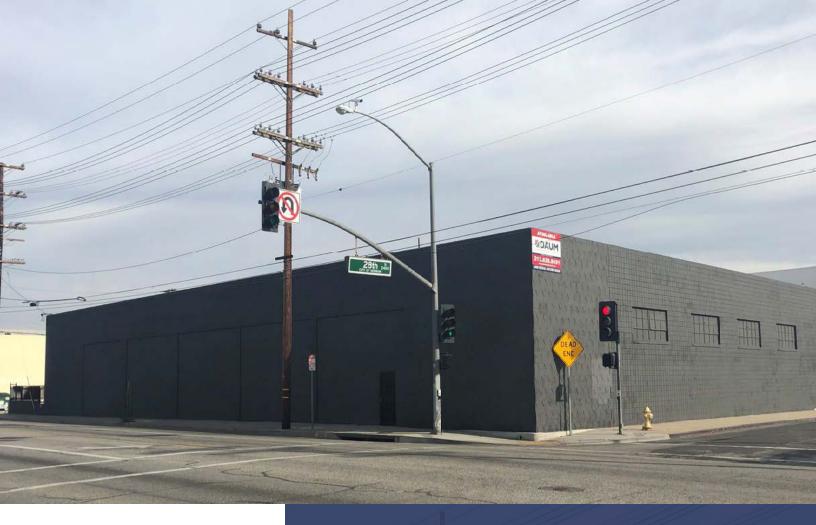

2419

E 28TH ST. VERNON | CA

## **PROPERTY HIGHLIGHTS**

- Asking \$1.35/SF/Month Gross
- Completely Refurbished
- North Vernon Location / Excellent Identity
- Ideal For Garment & Warehouse
- Beautiful Creative Offices, Bow-Truss
   Ceiling, Skylights, and Polished Concrete
   Floor
- Gated Parking, Fenced Yard
- Available February 1, 2024