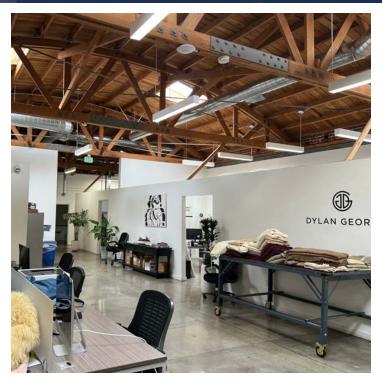

## **PROPERTY HIGHLIGHTS**

- Asking \$1.35/SF/Month Gross
- Completely Refurbished
- North Vernon Location / Excellent Identity
- Ideal For Garment & Warehouse
- Beautiful Creative Offices, Bow-Truss
   Ceiling, Skylights, and Polished Concrete
   Floor
- Gated Parking, Fenced Yard
- Available February 1, 2024

2<sup>nd</sup> Floor Office 2419 E 28TH ST. VERNON | CA