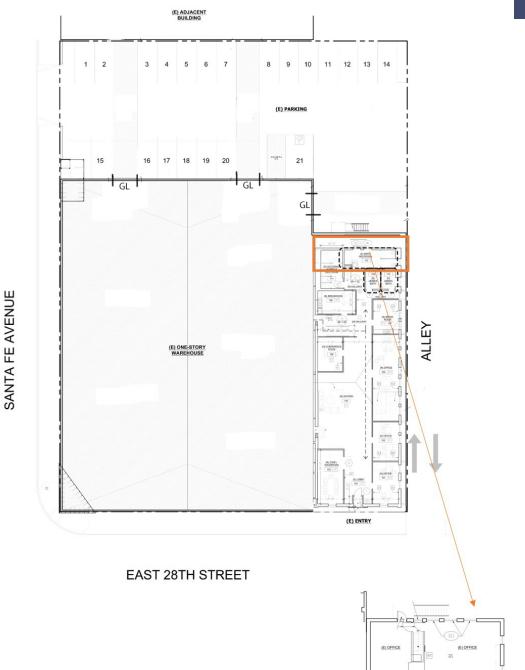

## OFFERING SUMMARY

| Lease Rate:   | \$1.35 SF/Month (Gross) |
|---------------|-------------------------|
| Available SF: | 20,586 SF               |
| Lot Size:     | 30,492 SF               |

(Not to Scale)