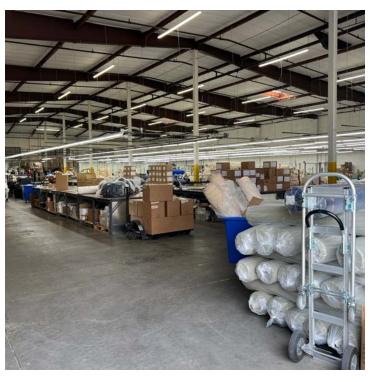

## **PROPERTY HIGHLIGHTS**

- Asking \$1.35/SF/Month Gross
- Completely Refurbished
- North Vernon Location / Excellent Identity
- Ideal For Garment & Warehouse
- Beautiful Creative Offices, Bow-Truss
   Ceiling, Skylights, and Polished Concrete
   Floor
- Gated Parking, Fenced Yard
- Available February 1, 2024