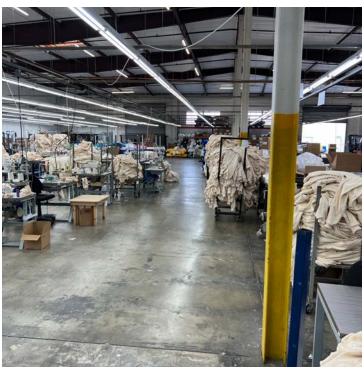

## **PROPERTY HIGHLIGHTS**

- Asking \$1.35/SF/Month Gross
- Completely Refurbished
- North Vernon Location / Excellent Identity
- Ideal For Garment & Warehouse
- Beautiful Creative Offices, Bow-Truss
   Ceiling, Skylights, and Polished Concrete
   Floor
- Gated Parking, Fenced Yard
- Available February 1, 2024