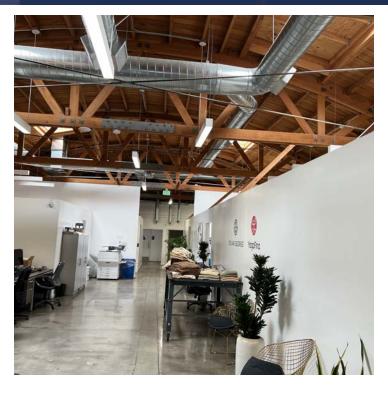

## **PROPERTY HIGHLIGHTS**

- Asking \$1.35/SF/Month Gross
- Completely Refurbished
- North Vernon Location / Excellent Identity
- Ideal For Garment & Warehouse
- Beautiful Creative Offices, Bow-Truss
   Ceiling, Skylights, and Polished Concrete
   Floor
- Gated Parking, Fenced Yard
- Available February 1, 2024

2<sup>nd</sup> Floor Office 2419 E 28TH ST. VERNON | CA