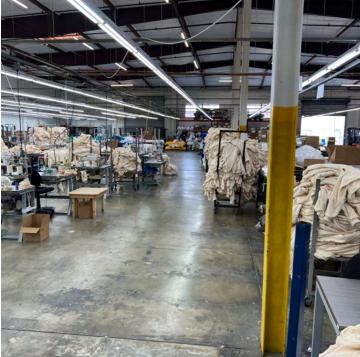

### **PROPERTY HIGHLIGHTS**

- Asking \$1.75/SF/Month
- Completely Refurbished
- North Vernon Location / Excellent Identity
- Ideal For Garment & Warehouse
- Creative Offices With Natural Light (with abundant skylights), Concrete Floors & Exposed Wood Trusses
- Gated Parking