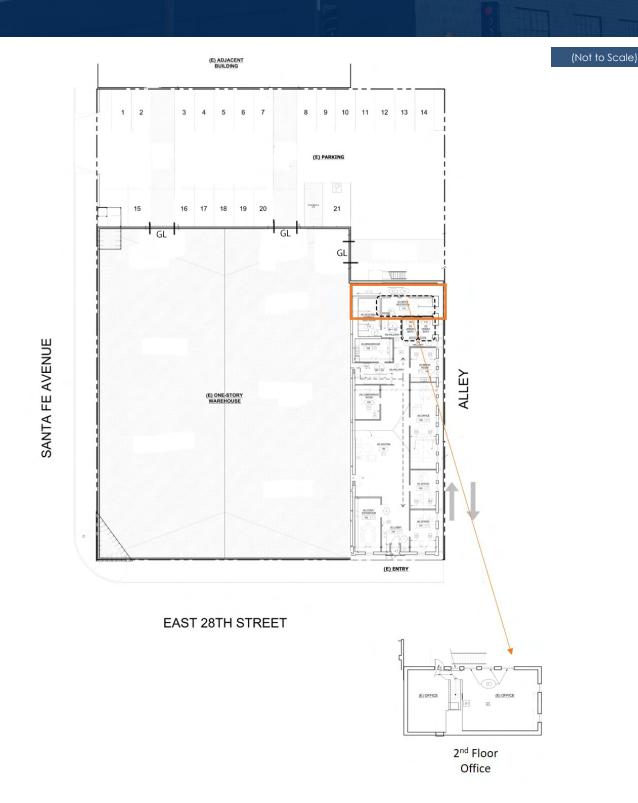

### **PROPERTY HIGHLIGHTS**

- Asking \$1.75/SF/Month
- Completely Refurbished
- North Vernon Location / Excellent Identity
- Ideal For Garment & Warehouse
- Creative Offices With Natural Light (with abundant skylights), Concrete Floors & Exposed Wood Trusses
- Gated Parking

#### **OFFERING SUMMARY**

| Lease Rate:    | \$1.75 SF/Month (Gross) |
|----------------|-------------------------|
| Available SF:  | 20,586 SF               |
| Lot Size:      | 30,492 SF               |
| Building Size: | 20,586 SF               |
|                |                         |