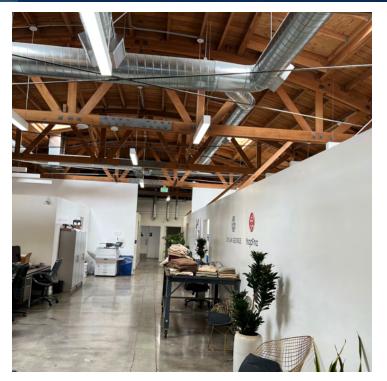

### **PROPERTY HIGHLIGHTS**

- Asking \$1.75/SF/Month
- Completely Refurbished
- North Vernon Location / Excellent Identity
- Ideal For Garment & Warehouse
- Creative Offices With Natural Light (with abundant skylights), Concrete Floors & Exposed Wood Trusses
- Gated Parking