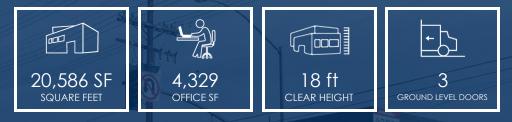

#### **OFFERING SUMMARY**

| Lease Rate:    | \$1.75 SF/Month (Gross) |
|----------------|-------------------------|
| Available SF:  | 20,586 SF               |
| Lot Size:      | 30,492 SF               |
| Building Size: | 20,586 SF               |
|                |                         |