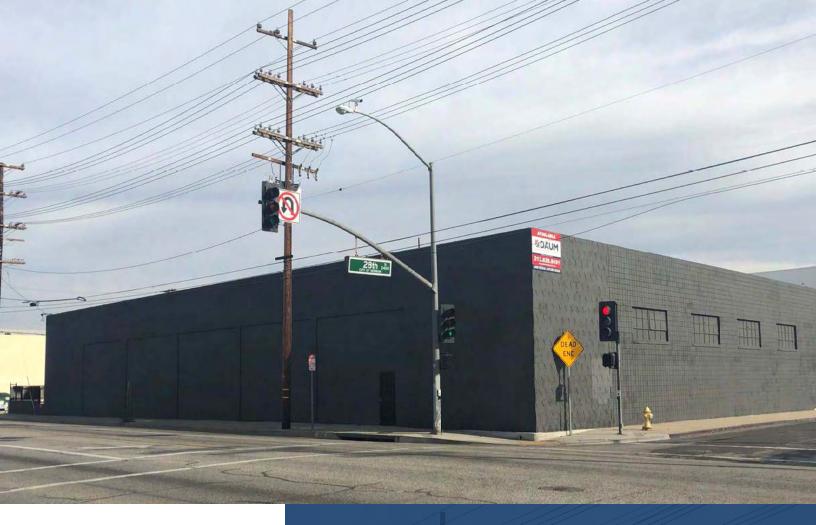

### **PROPERTY HIGHLIGHTS**

- Asking \$1.75/SF/Month
- Completely Refurbished
- North Vernon Location / Excellent Identity
- Ideal For Garment & Warehouse
- Creative Offices With Natural Light (with abundant skylights), Concrete Floors & Exposed Wood Trusses
- Gated Parking