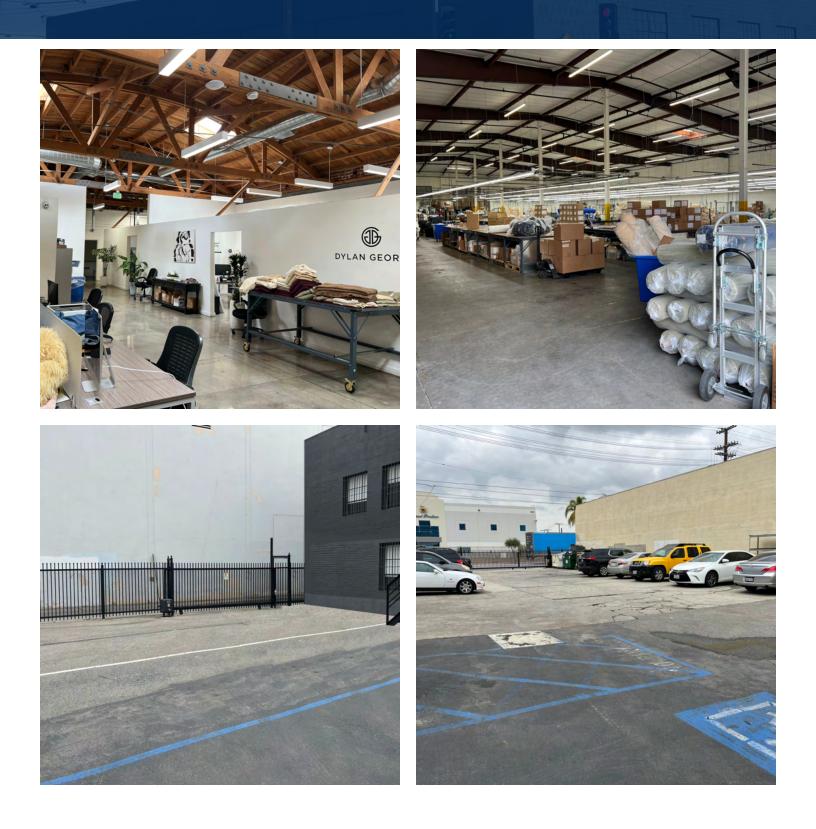

### **PROPERTY HIGHLIGHTS**

- Asking \$1.75/SF/Month
- Completely Refurbished
- North Vernon Location / Excellent Identity
- Ideal For Garment & Warehouse
- Creative Offices With Natural Light (with abundant skylights), Concrete Floors & Exposed Wood Trusses
- Gated Parking