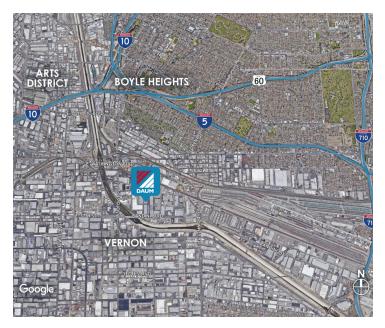

### **PROPERTY HIGHLIGHTS**

- PRIME NORTH VERNON LOCATION
- ±39,000 Square Feet for Sublease (can be divisible)
- Short Term or Month to Month Possible
- State of the Art Warehouse/Distribution Facility
- Heavy Power A: 600 V: 277-480 O: 3 W: 4
- Plenty of Parking | Ready to Occupy
- Excellent Access to 10, 5 and 60 Freeways
- 1 Drive in Ramp | .33/3000 Sprinklers
- Fiber Optic Internet + Remote Security Camera Set Included in Rate