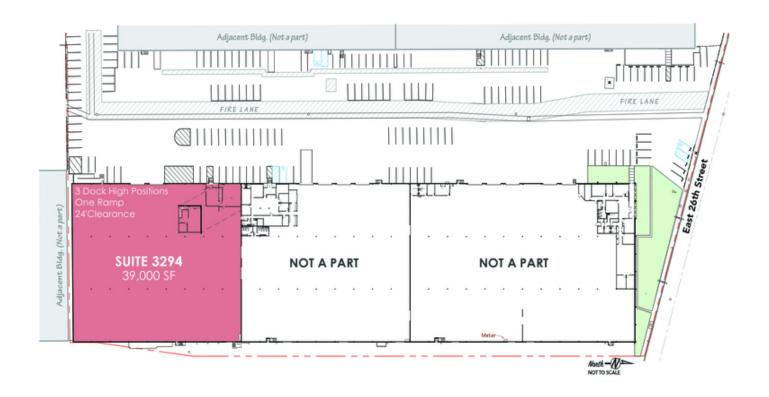

### **PROPERTY HIGHLIGHTS**

- PRIME NORTH VERNON LOCATION
- ±39,000 Square Feet for Sublease (can be divisible)
- Short Term or Month to Month Possible
- State of the Art Warehouse/Distribution Facility
- Heavy Power A: 600 V: 277-480 O: 3 W: 4
- Plenty of Parking | Ready to Occupy
- Excellent Access to 10, 5 and 60 Freeways
- 1 Drive in Ramp | .33/3000 Sprinklers
- Fiber Optic Internet + Remote Security Camera Set Included in Rate

#### OFFERING SUMMARY

| Lease Rate:   | \$0.95 SF/month (Gross) |
|---------------|-------------------------|
| Available SF: | 39,000 SF               |

Although all information is furnished regarding for sale, rental or financing is from sources deemed reliable, such information has not been verified and no express representation is made nor is any to be implied as to the accuracy thereof, and it is submitted subject to errors, omissions, changes of price, rental or other conditions, prior sale, lease or financing, or withdrawal without notice.