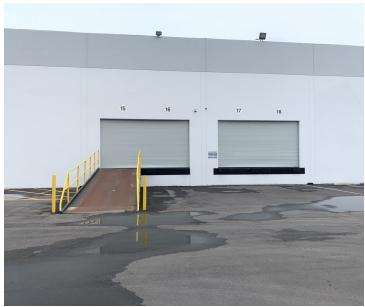

### **PROPERTY HIGHLIGHTS**

- PRIME NORTH VERNON LOCATION
- ±39,000 Square Feet for Sublease (can be divisible)
- Short Term or Month to Month Possible
- State of the Art Warehouse/Distribution Facility
- Heavy Power A: 600 V: 277-480 O: 3 W: 4
- Plenty of Parking | Ready to Occupy
- Excellent Access to 10, 5 and 60 Freeways
- 1 Drive in Ramp | .33/3000 Sprinklers
- Fiber Optic Internet + Remote Security Camera Set Included in Rate