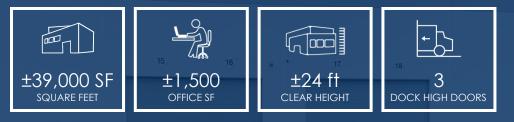

### **PROPERTY HIGHLIGHTS**

- PRIME NORTH VERNON LOCATION
- ±39,000 Square Feet for Sublease (can be divisible)
- Short Term or Month to Month Possible
- State of the Art Warehouse/Distribution Facility
- Heavy Power A: 600 V: 277-480 O: 3 W: 4
- Plenty of Parking | Ready to Occupy
- Excellent Access to 10, 5 and 60 Freeways
- 1 Drive in Ramp | .33/3000 Sprinklers
- Fiber Optic Internet + Remote Security Camera Set Included in Rate

#### OFFERING SUMMARY

| Lease Rate:   | \$0.95 SF/month (Gross) |
|---------------|-------------------------|
| Available SF: | 39,000 SF               |

Although all information is furnished regarding for sale, rental or financing is from sources deemed reliable, such information has not been verified and no express representation is made nor is any to be implied as to the accuracy thereof, and it is submitted subject to errors, omissions, changes of price, rental or other conditions, prior sale, lease or financing, or withdrawal without notice.