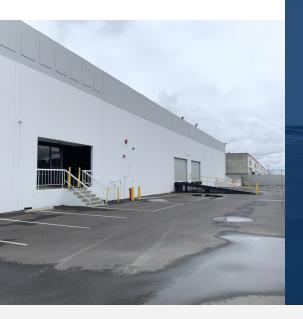

### **PROPERTY HIGHLIGHTS**

- PRIME NORTH VERNON LOCATION
- ±39,000 Square Feet for Sublease (can be divisible)
- Short Term or Month to Month Possible
- State of the Art Warehouse/Distribution Facility
- Heavy Power A: 600 V: 277-480 O: 3 W: 4
- Plenty of Parking | Ready to Occupy
- Excellent Access to 10, 5 and 60 Freeways
- 1 Drive in Ramp | .33/3000 Sprinklers
- Fiber Optic Internet + Remote Security
  Camera Set Included in Rate