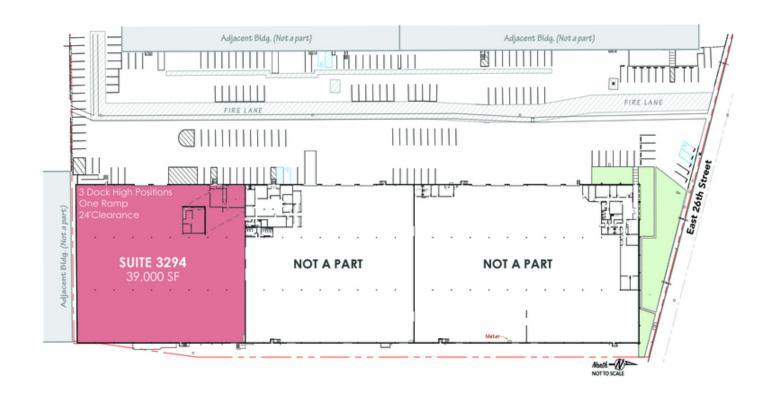

### **PROPERTY HIGHLIGHTS**

- PRIME NORTH VERNON LOCATION
- ±39,000 Square Feet for Sublease (can be divisible)
- Short Term or Month to Month Possible
- State of the Art Warehouse/Distribution Facility
- Heavy Power A: 600 V: 277-480 O: 3 W: 4
- Plenty of Parking | Ready to Occupy
- Excellent Access to 10, 5 and 60 Freeways
- 1 Drive in Ramp | .33/3000 Sprinklers
- Fiber Optic Internet + Remote Security
  Camera Set Included in Rate

#### **OFFERING SUMMARY**

| Lease Rate:   | \$0.70 SF/month (NNN) |
|---------------|-----------------------|
| Available SF: | 39,000 SF             |
| Op. Ex:       | \$0.15 SF/month       |