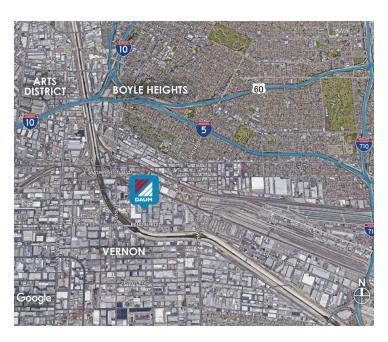

## **VERNON DISTRIBUTION CENTER**

3294

EAST 26TH STREET VERNON | CA

### **PROPERTY HIGHLIGHTS**

- PRIME NORTH VERNON LOCATION
- ±39,000 Square Feet for Sublease (can be divisible)
- Short Term or Month to Month Possible
- State of the Art Warehouse/Distribution Facility
- Heavy Power A: 600 V: 277-480 O: 3 W: 4
- Plenty of Parking | Ready to Occupy
- Excellent Access to 10, 5 and 60 Freeways
- 1 Drive in Ramp | .33/3000 Sprinklers
- Fiber Optic Internet + Remote Security
  Camera Set Included in Rate