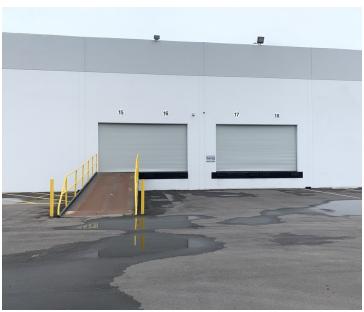

### **PROPERTY HIGHLIGHTS**

- PRIME NORTH VERNON LOCATION
- ±39,000 Square Feet for Sublease (can be divisible)
- Short Term or Month to Month Possible
- State of the Art Warehouse/Distribution Facility
- Heavy Power A: 600 V: 277-480 O: 3 W: 4
- Plenty of Parking | Ready to Occupy
- Excellent Access to 10, 5 and 60 Freeways
- 1 Drive in Ramp | .33/3000 Sprinklers
- Fiber Optic Internet + Remote Security
  Camera Set Included in Rate