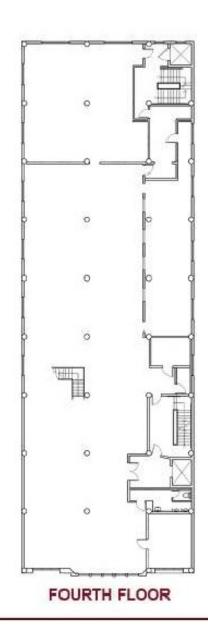

## **OFFERING SUMMARY**

| Available SF: | 12,800 SF   |
|---------------|-------------|
| Lot Size:     | 8,410 Acres |
| Year Built:   | 1924        |
| Zoning:       | C5          |