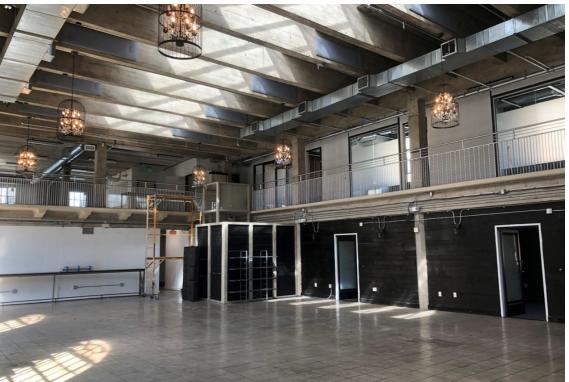

## **PROPERTY FEATURES**

- Historic Art Deco Penthouse with Character
- Located in The Heart of The Fashion District
- Abundant Natural Light

- Verve Coffee Roasters on Ground Level
- Private Gated Parking Garage
- Walking Distance to CAL & New Mart