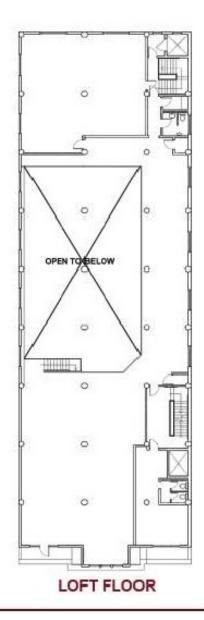

## **OFFERING SUMMARY**

| Available SF: | 12,800 SF   |
|---------------|-------------|
| Lot Size:     | 8,410 Acres |
| Year Built:   | 1924        |
| Zoning:       | C5          |