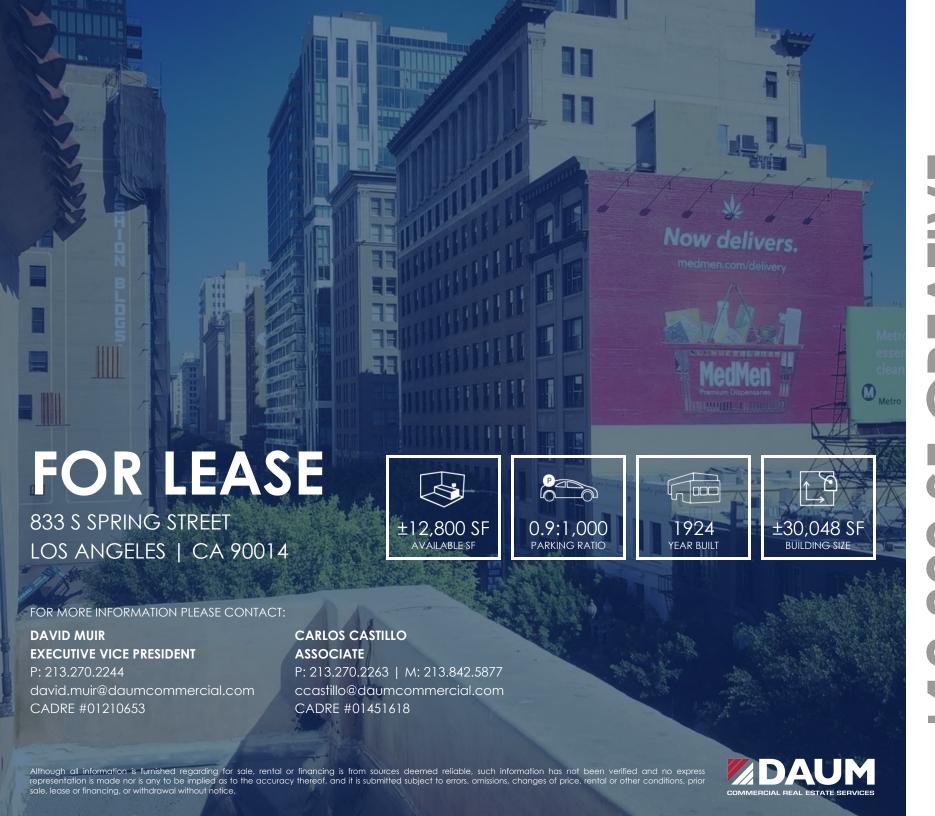

±12,800 SF OFFICE

> 833 S SPRING STREET LOS ANGELES | CA 90014

> > FOR LEASE

## **OFFERING SUMMARY**

| Available SF: | 12,800 SF   |
|---------------|-------------|
| Lot Size:     | 8,410 Acres |
| Year Built:   | 1924        |
| Zoning:       | C5          |