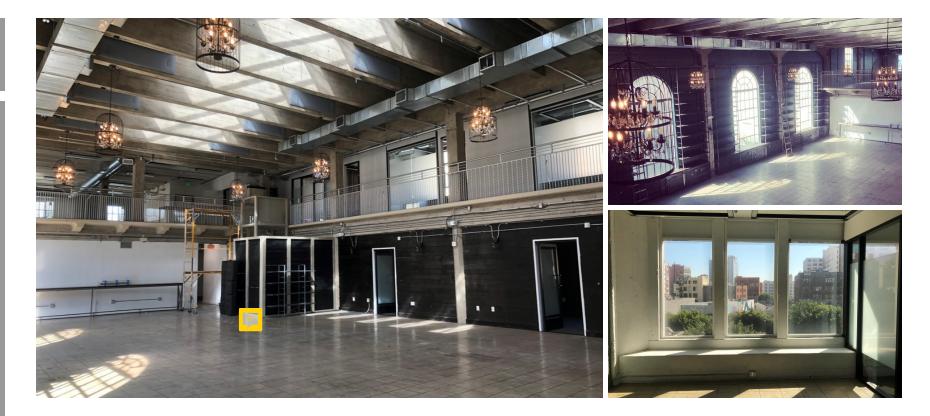

# **PROPERTY FEATURES**

- Historic Art Deco Penthouse with Character
- Located in The Heart of The Fashion District
- Abundant Natural Light

- Verve Coffee Roasters on Ground Level
- Private Gated Parking Garage
- Walking Distance to CAL & New Mart