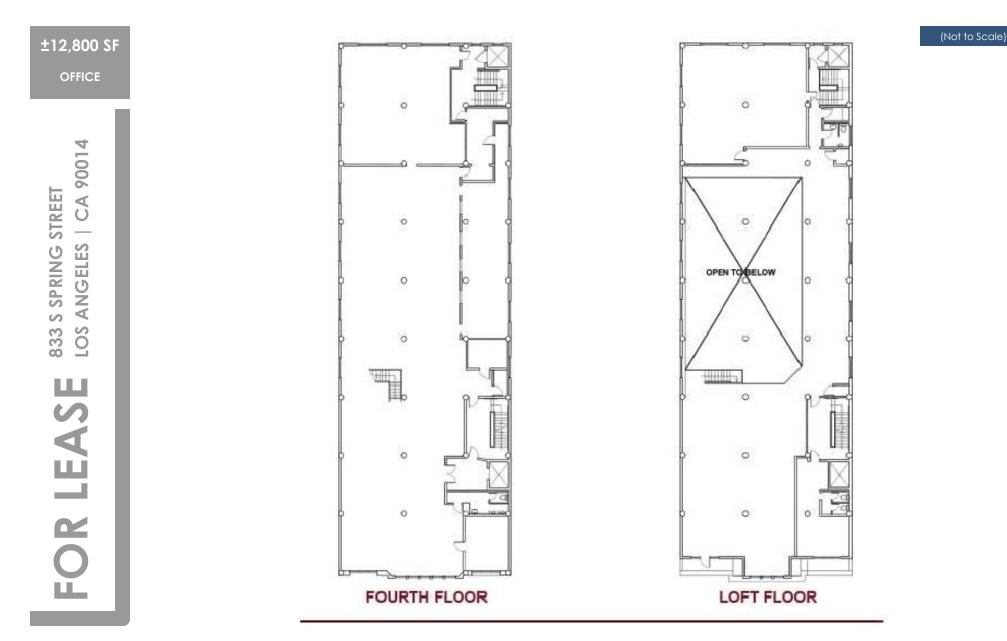

**

- Historic Art Deco Penthouse with Character
- Located in The Heart of The Fashion District
- Abundant Natural Light

- Verve Coffee Roasters on Ground Level
- Private Gated Parking Garage
- Walking Distance to CAL & New Mart

FOR MORE INFORMATION PLEASE CONTACT:

# CARLOS CASTILLO ASSOCIATE

P: 213.270.2263 | M: 213.842.5877 carlos.castillo@daumcommercial.com CADRE #01451618

**DAVID MUIR EXECUTIVE VICE PRESIDENT** 

P: 213.270.2244 david.muir@daumcommercial.com CADRE #01210653



# ±12,800 SF

OFFICE







TTI

TIT

x 1 x

#### FOR MORE INFORMATION PLEASE CONTACT:

# CARLOS CASTILLO ASSOCIATE

P: 213.270.2263 | M: 213.842.5877 carlos.castillo@daumcommercial.com CADRE #01451618

**DAVID MUIR EXECUTIVE VICE PRESIDENT**  P: 213.270.2244 david.muir@daumcommercial.com CADRE #01210653





#### FOR MORE INFORMATION PLEASE CONTACT:

## CARLOS CASTILLO ASSOCIATE

P: 213.270.2263 | M: 213.842.5877 carlos.castillo@daumcommercial.com CADRE #01451618

**DAVID MUIR EXECUTIVE VICE PRESIDENT** 

# P: 213.270.2244

david.muir@daumcommercial.com CADRE #01210653





#### FOR MORE INFORMATION PLEASE CONTACT:

### CARLOS CASTILLO ASSOCIATE

P: 213.270.2263 | M: 213.842.5877 carlos.castillo@daumcommercial.com CADRE #01451618

**DAVID MUIR EXECUTIVE VICE PRESIDENT**  P: 213.270.2244 david.muir@daumcommercial.com CADRE #01210653