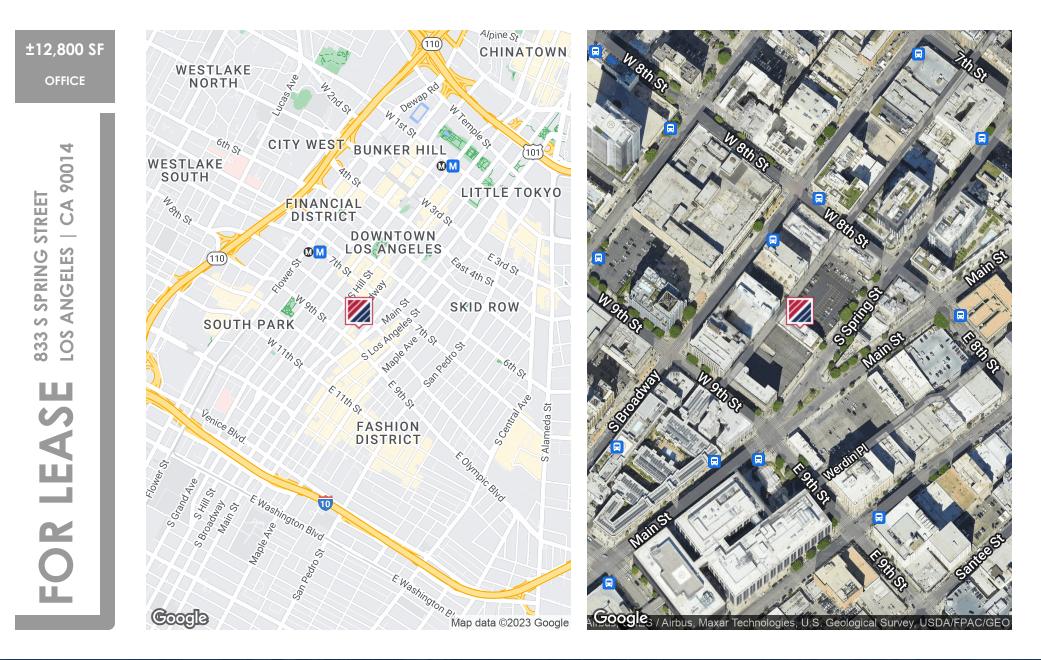

# FOR LEASE

833 S SPRING STREET LOS ANGELES | CA 90014

OWEST PRICE PSF IN DOWNTOWN

FOR MORE INFORMATION PLEASE CONTACT:

# **PROPERTY FEATURES**

- Historic Art Deco Penthouse with Character
- Located in The Heart of The Fashion District
- Abundant Natural Light

- Verve Coffee Roasters on Ground Level
- Private Gated Parking Garage
- Walking Distance to CAL & New Mart