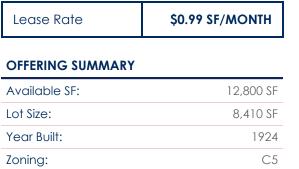

reof, and it is submitted subject to errors, omissions, changes of price, rental or other conditions, prior sale, lease or financing, or withdrawal without notice.



Metro



±30,048\_SF

BUILDING SIZE

Now delivers.

1924

YFAR BUILT

#### ±12,800 SF

OFFICE



# **PROPERTY FEATURES**

- Historic Art Deco Penthouse with Character
- Located in The Heart of The Fashion District
- Abundant Natural Light

- Verve Coffee Roasters on Ground Level
- Private Gated Parking Garage
- Walking Distance to CAL & New Mart

FOR MORE INFORMATION PLEASE CONTACT:

# CARLOS CASTILLO ASSOCIATE

P: 213.270.2263 | M: 213.842.5877 carlos.castillo@daumcommercial.com CADRE #01451618

**DAVID MUIR EXECUTIVE VICE PRESIDENT** 

P: 213.270.2244 david.muir@daumcommercial.com CADRE #01210653



# ±12,800 SF

OFFICE







TTI

TIT

x 1 x

#### FOR MORE INFORMATION PLEASE CONTACT:

# CARLOS CASTILLO ASSOCIATE

P: 213.270.2263 | M: 213.842.5877 carlos.castillo@daumcommercial.com CADRE #01451618

**DAVID MUIR EXECUTIVE VICE PRESIDENT**  P: 213.270.2244 david.muir@daumcommercial.com CADRE #01210653





#### FOR MORE INFORMATION PLEASE CONTACT:

## CARLOS CASTILLO ASSOCIATE

P: 213.270.2263 | M: 213.842.5877 carlos.castillo@daumcommercial.com CADRE #01451618

**DAVID MUIR EXECUTIVE VICE PRESIDENT** 

# P: 213.270.2244

david.muir@daumcommercial.com CADRE #01210653





#### FOR MORE INFORMATION PLEASE CONTACT:

### CARLOS CASTILLO ASSOCIATE

P: 213.270.2263 | M: 213.842.5877 carlos.castillo@daumcommercial.com CADRE #01451618

**DAVID MUIR EXECUTIVE VICE PRESIDENT**  P: 213.270.2244 david.muir@daumcommercial