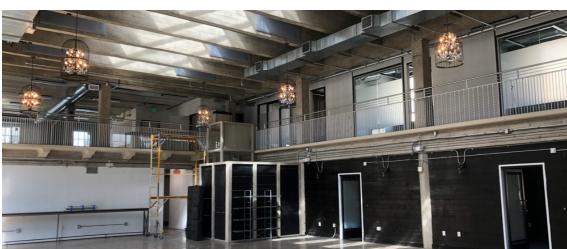

# **PROPERTY FEATURES**

- Historic Art Deco Penthouse with Character
- Located in The Heart of The Fashion District
- Abundant Natural Light

- Verve Coffee Roasters on Ground Level
- Private Gated Parking Garage
- Walking Distance to CAL & New Mart