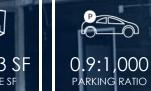

### ±10,623 SF

OFFICE

8,410 SF 1924 C5

| Lease Rate | \$0.99 - 2.50<br>SF/MONTH |
|------------|---------------------------|
|            |                           |

|  | OFFERING SUMMARY |            |
|--|------------------|------------|
|  | Available SF:    | ±10,623 SF |
|  | Lot Size:        | 8,410 SF   |
|  | Year Built:      | 1924       |