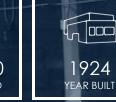

### ±10,623 SF

OFFICE

8,410 SF 1924 C5

| Lease Rate | \$0.99 - 2.50<br>SF/MONTH |
|------------|---------------------------|
|            |                           |

|  | OFFERING SUMMARY |            |
|--|------------------|------------|
|  | Available SF:    | ±10,623 SF |
|  | Lot Size:        | 8,410 SF   |
|  | Year Built:      | 1924       |