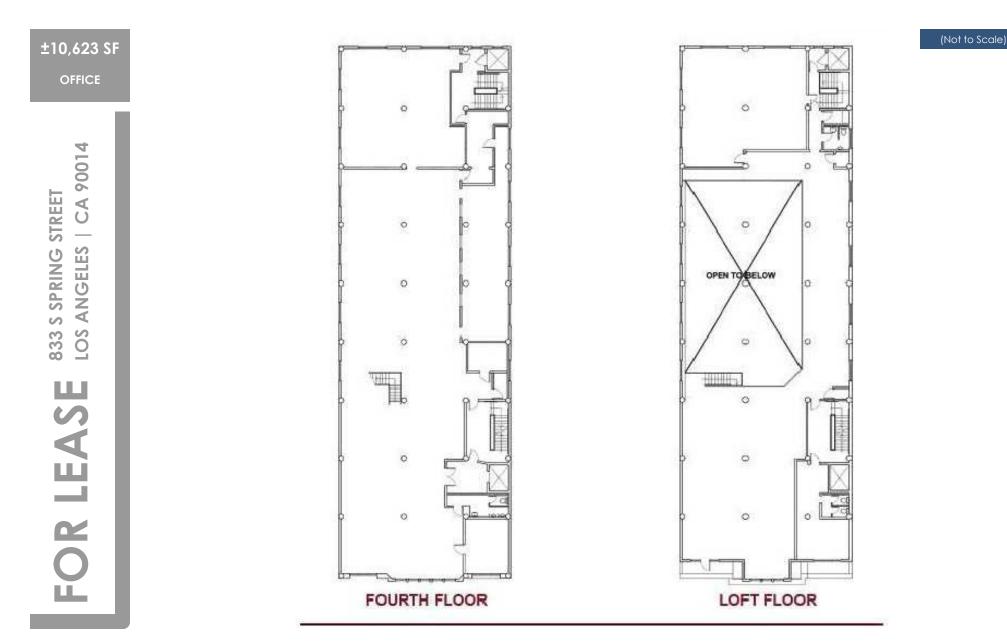

#### ±10,623 SF

OFFICE

### ±10,623 SF

OFFICE

8,410 SF 1924 C5

| Lease Rate | \$0.99 - 2.50<br>SF/MONTH |
|------------|---------------------------|
|            |                           |

|  | OFFERING SUMMARY |            |
|--|------------------|------------|
|  | Available SF:    | ±10,623 SF |
|  | Lot Size:        | 8,410 SF   |
|  | Year Built:      | 1924       |