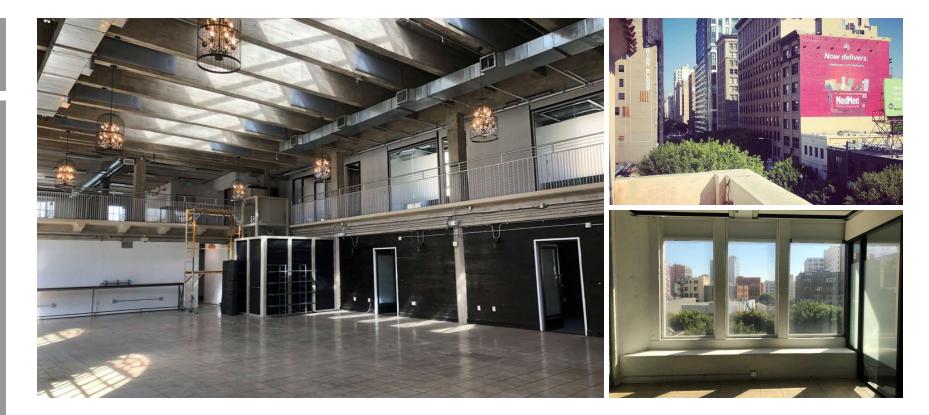

#### **PROPERTY FEATURES**

- Historic Art Deco Penthouse with Character
- Located in The Heart of The Fashion District
- Abundant Natural Light

- Verve Coffee Roasters on Ground Level
- Private Gated Parking Garage
- Walking Distance to CAL & New Mart