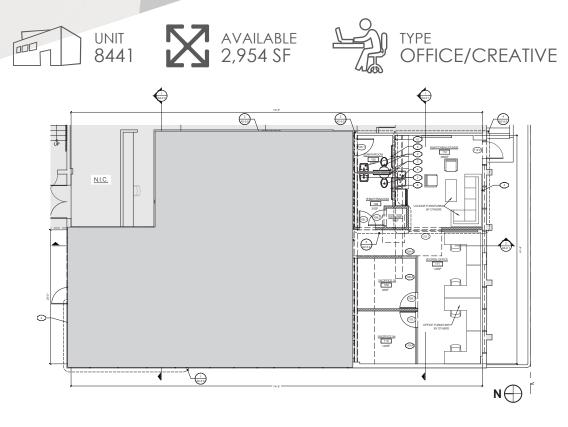

## FOR LEASE UNIT 8441 (AVAILABLE IMMEDIATELY) CULVER CITY CA

#### PROPERTY HIGHLIGHTS

- HVAC in Suite
- Skylights
- Polished Concrete Floors
- Exposed Bow Truss Ceiling
- Glass Roll-Up Doors
- Ideal for Editing, Special Effects, Advertising and Post Production
- Large Common Area
- Parking: \$185 per space per month on site
- Kitchen in Suite