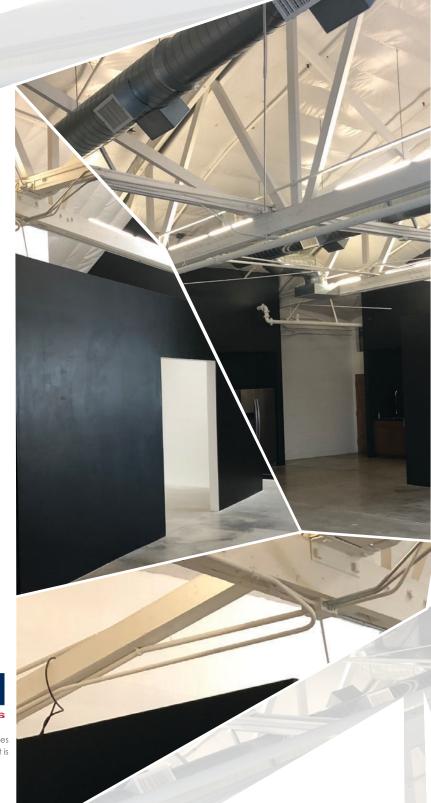

#### PROPERTY HIGHLIGHTS

- HVAC in Suite
- Skylights
- Polished Concrete Floors
- Exposed Bow Truss Ceiling
- Glass Roll-Up Doors
- Ideal for Editing, Special Effects, Advertising and Post Production
- Large Common Area
- Parking: \$185 per space per month on site
- Kitchen in Suite

# FOR LEASE ARCHITECTURAL CREATIVE BUILDING