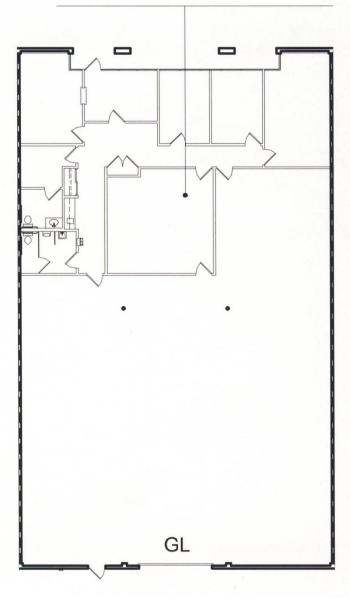

(Not to Scale)

### SUITE C

OFFICE: 2,164 SQ. FT.

WAREHOUSE: 3,839 SQ. FT.

TOTAL: 6,003 SQ. FT.

Although all information is furnished regarding for sale, rental or financing is from sources deemed reliable, such information has not been verified and no express representation is made nor is any to be implied as to the accuracy thereof, and it is submitted subject to errors, omissions, changes of price, rental or other conditions, prior sale, lease or financing, or withdrawal without notice.