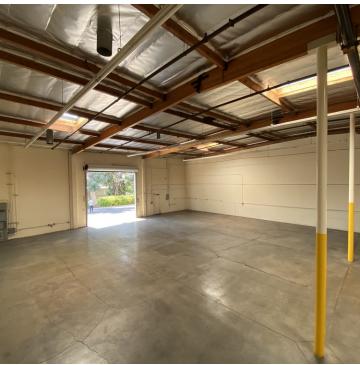

### **PROPERTY HIGHLIGHTS**

- ±2,164 SF of Office
- ±3,839 SF of Warehouse Space
- 19' Warehouse Clearance
- Fully Fire Sprinklered
- One (1) Oversized 14'x14' Ground Level Door
- 400 Amps, 120/208V (verify)

- Central Avenue Frontage
- 12 Parking Stalls (2:1 Parking In Common)
- Abundant Skylights & Warehouse Lighting
- Excellent Access to the 57 Freeway & Imperial Highway

FOR MORE INFORMATION PLEASE CONTACT:

### SUITE C

OFFICE: 2,164 SQ. FT.

WAREHOUSE: 3,839 SQ. FT.

TOTAL: 6,003 SQ. FT.

Although all information is furnished regarding for sale, rental or financing is from sources deemed reliable, such information has not been verified and no express representation is made nor is any to be implied as to the accuracy thereof, and it is submitted subject to errors, omissions, changes of price, rental or other conditions, prior sale, lease or financing, or withdrawal without notice.