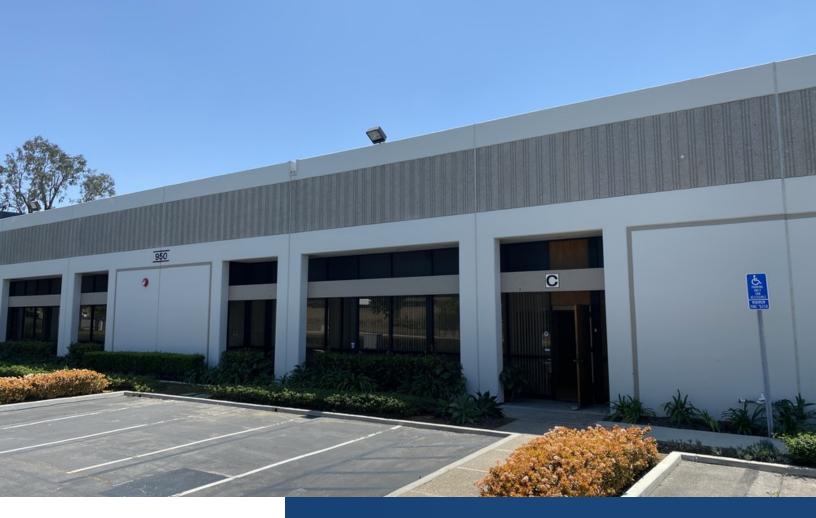

950

W. CENTRAL AVE., UNIT C BREA | CA

# 6,003 SF FOR LEASE INDUSTRIAL CONDOMINIUM

### **PROPERTY HIGHLIGHTS**

- ±2,164 SF of Office
- ±3,839 SF of Warehouse Space
- 19' Warehouse Clearance
- Fully Fire Sprinklered
- One (1) Oversized 14'x14' Ground Level Door
- 400 Amps, 120/208V (verify)

- Central Avenue Frontage
- 12 Parking Stalls (2:1 Parking In Common)
- Abundant Skylights & Warehouse Lighting
- Excellent Access to the 57 Freeway & Imperial Highway

FOR MORE INFORMATION PLEASE CONTACT: