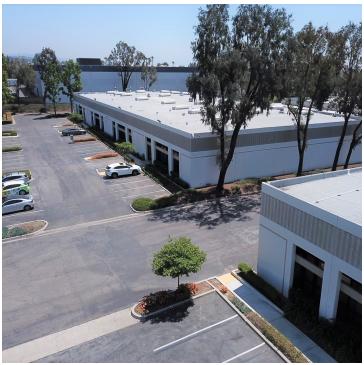

950

W. CENTRAL AVE., UNIT C BREA | CA

### **PROPERTY HIGHLIGHTS**

- ±2,164 SF of Office
- ±3,839 SF of Warehouse Space
- 19' Warehouse Clearance
- Fully Fire Sprinklered
- One (1) Oversized 14'x14' Ground Level Door
- 400 Amps, 120/208V (verify)

- Central Avenue Frontage
- 12 Parking Stalls (2:1 Parking In Common)
- Abundant Skylights & Warehouse Lighting
- Excellent Access to the 57 Freeway & Imperial Highway

FOR MORE INFORMATION PLEASE CONTACT: