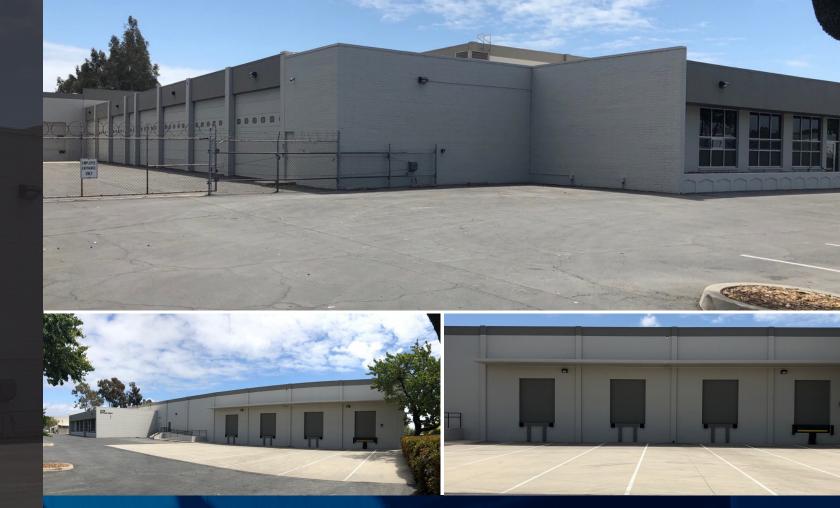

# 1200 STATHAM PARKWAY

Although all information is furnished regarding for sale, rental or financing is from sources deemed reliable, such information has not been verified and no express representation is made nor is any to be implied as to the accuracy thereof, and it is submitted subject to terrors, omissions, changes of price, rental or other conditions, prior sale, lease or financing, or withdrawal without notice. All maps courtesy of Google Maps, Bing, and Google Earth. D/AQ Corp. # 01129558

# Building Features

**EXCLUSIVE LISTING TEAM:** 

- 130,680 SF of Land
- 14 Dock High Loading Doors
- One (1) Ground Level Loading Door
- Fenced and Paved Loading Area
- 17' to 22' Minimum Clear Height

- 6,888 SF of Offices
- Four (4) Restrooms
- 400 AMP 120/280 Volt 3 Phase Power
- New LED Lighting Throughout
- New Roof in 2017