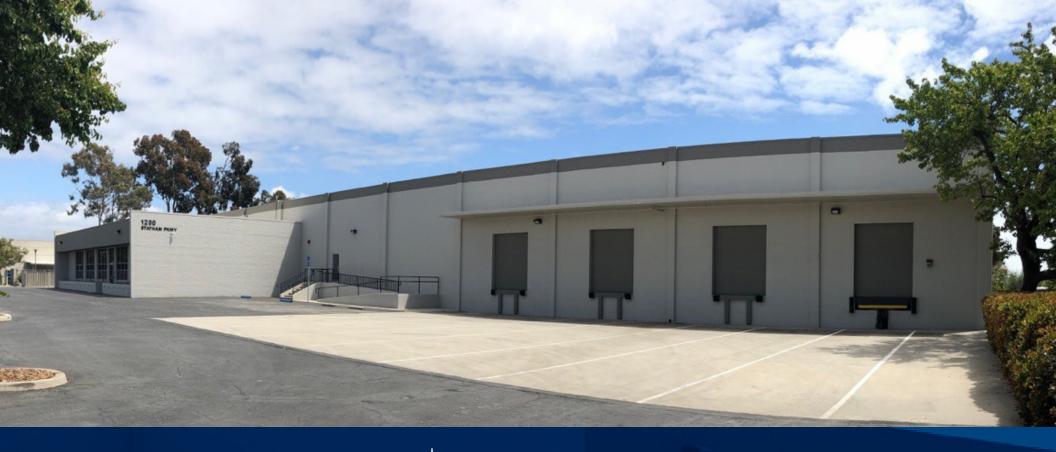

# FOR SALE OR LEASE ±73,000 SF INDUSTRIAL

# 1200 STATHAM PARKWAY

oxnard, ca 93030

## Features

- Fourteen Dock High
- One (1) Ground Level
- New Roof in 2017
- LED Lighting Throughout
- Fenced Yard
- 400 AMPS 120/208 Volts
- 6,888 SF of Office Space /10
- \$47,453.00 / Gross/Mon