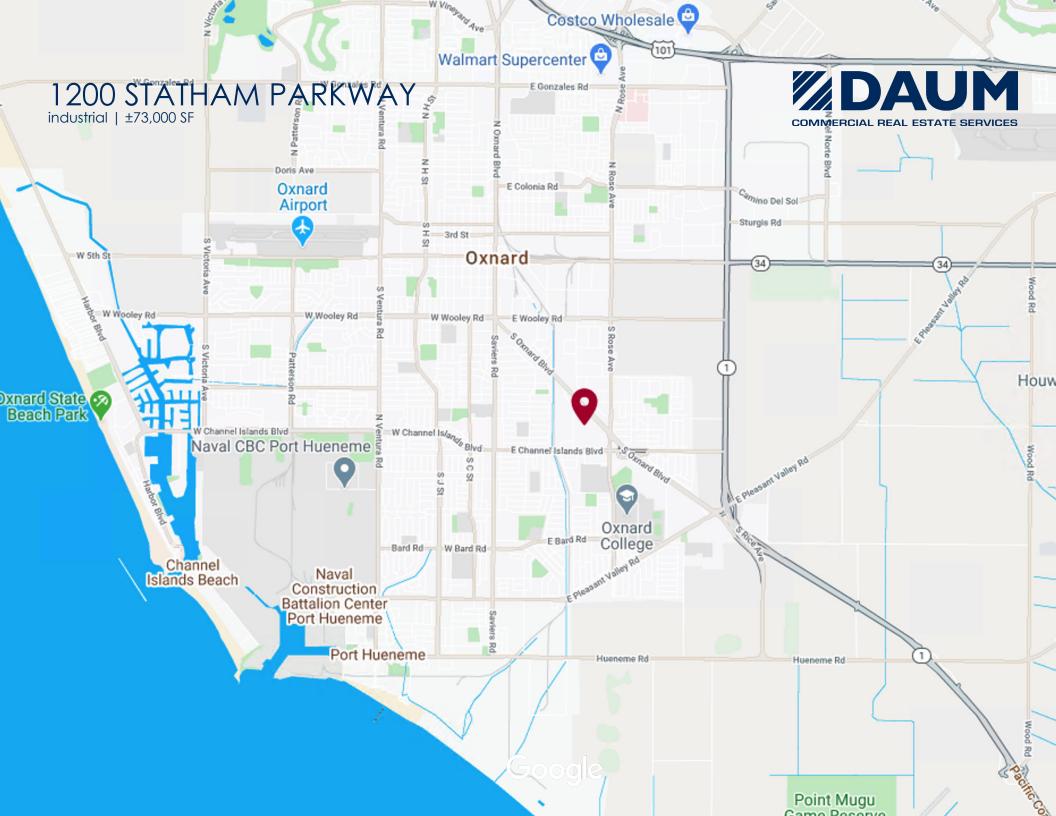

# 1200 STATHAM PARKWAY industrial ±73,000 SF

Although all information is furnished regarding for sale, rental or financing is from sources deemed reliable, such information has not been verified and no express representation is made nor is any to be implied as to the accuracy thereof, and it is submitted subject to errors, omissions, changes of price, rental or other conditions, prior sale, lease or financing, or withdrawal without notice. All maps courtesy of Google Maps, Bing, and Google Earth. D/AQ Corp. # 01129558