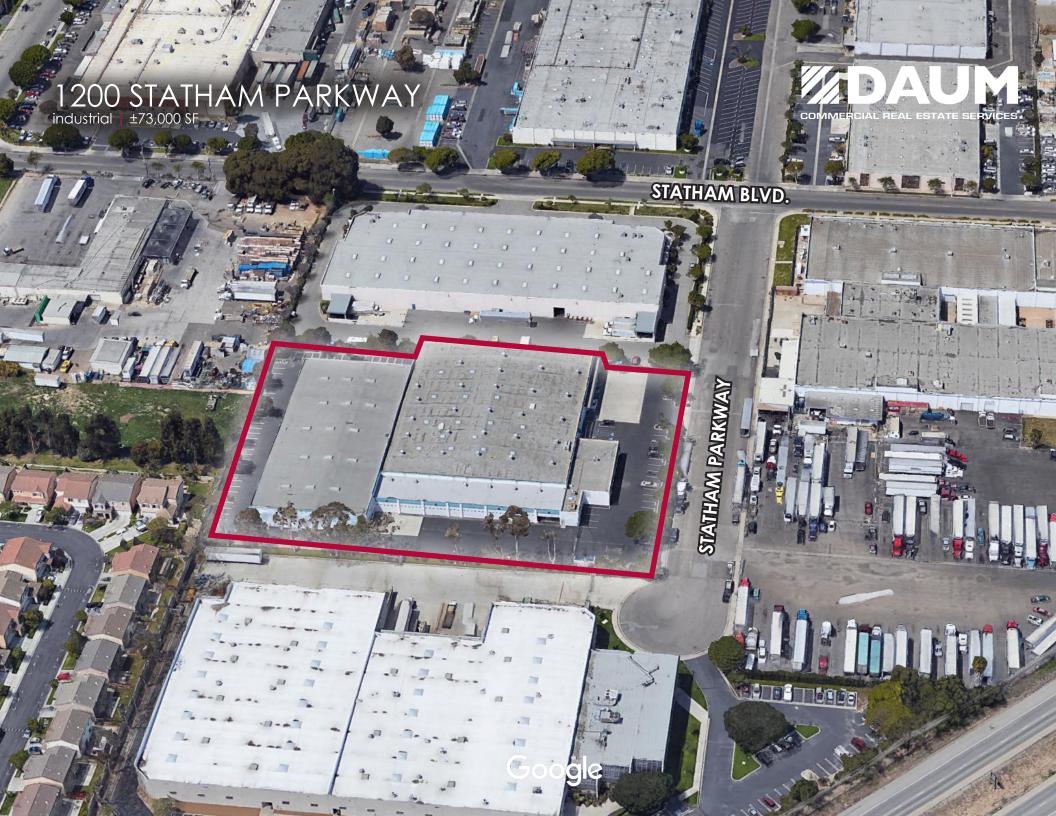

# 1200 STATHAM PARKWAY industrial ±73,000 SF

Although all information is furnished regarding for sale, rental or financing is from sources deemed reliable, such information has not been verified and no express representation is made nor is any to be implied as to the accuracy thereof, and it is submitted subject to errors, omissions, changes of price, rental or other conditions, prior sale, lease or financing, or withdrawal without notice. All maps courtesy of Google Maps, Bing, and Google Earth. D/AQ Corp. # 01129558