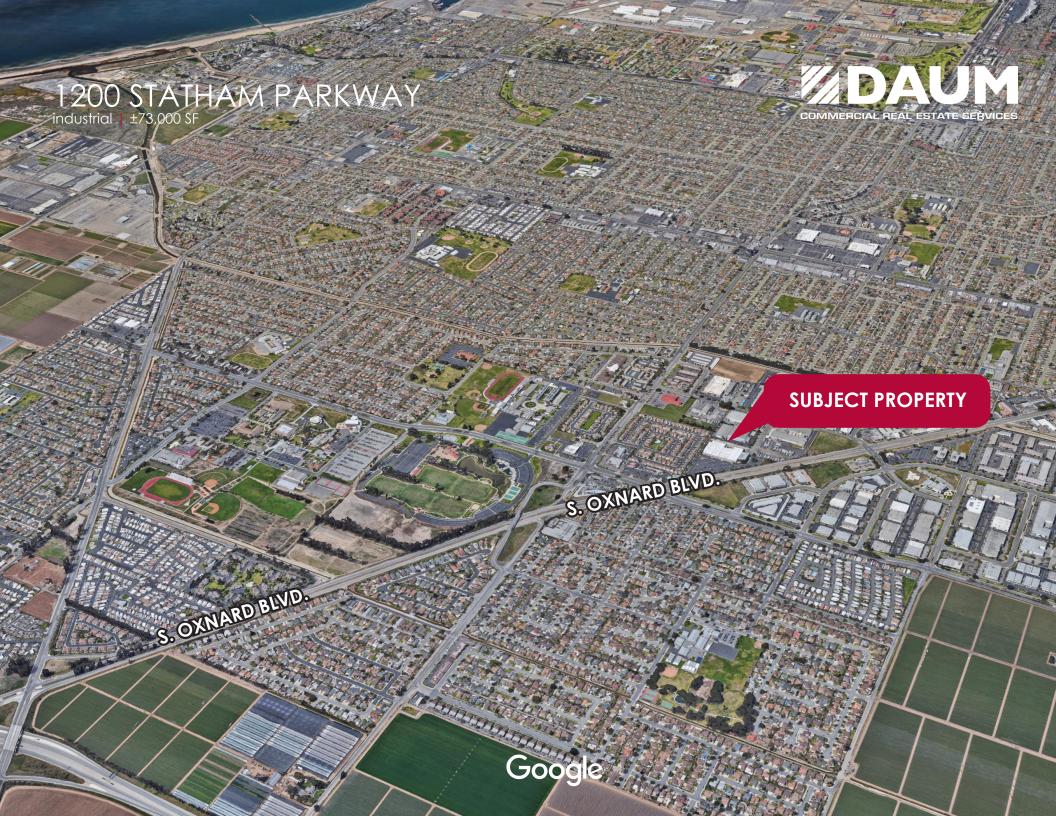

# 1200 STATHAM PARKWAY industrial ±73,000 SF

Although all information is furnished regarding for sale, rental or financing is from sources deemed reliable, such information has not been verified and no express representation is made nor is any to be implied as to the accuracy thereof, and it is submitted subject to errors, omissions, changes of price, rental or other conditions, prior sale, lease or financing, or withdrawal without notice. All maps courtesy of Google Maps, Bing, and Google Earth. D/AQ Corp. # 01129558