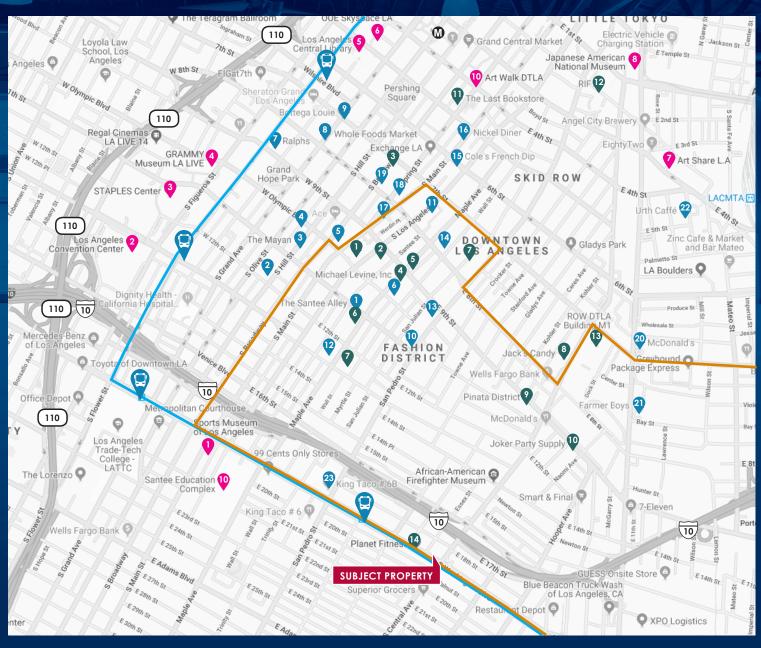

### **RETAIL**

- 1. LA FASHION DISTRICT
- DOWNTOWN SUITS OUTLET
- **URBAN OUTFITTERS**
- MICHAEL LEVINE, INC
- LA 99 CENT FABRIC STORE
- MAPLE PLAZA
- LOS ANGELES FLOWER MARKET
- JACK'S CANDY
- PINATA DISTRICT
- **JOKER PARTY SUPPLY**
- 11. THE LAST BOOK STORE
- 13. ROW DTLA BUILDING M1
- 14. PLANET FITNESS

### **RESTAURANTS**

- THE ALLEY DOG
- **STARBUCKS**
- CALIFORNIA KABOB KITCHEN
- MIKKELLER DTLA
- DTLA RAMEN
- SHAYAN EXPRESS
- RALPHS
- WHOLE FOODS MARKET
- **BOTTEGA LOUIE**
- 10. PAUL'S KITCHEN
- PIZZA HUT
- 12. TACOS DE CANASTA LA SALSA
- 13. THE VEGAN JOINT
- 14. POPPY+ROSE
- 15. COLE'S FRENCH DIP
- 16. NICKEL DINER
- 17. PREUX & PROPER
- 18. TERRONI
- 19. UMAMI BURGER
- 20. MCDONAL'S
- 21. FARMER BOYS
- 22. URTH CAFFE
- 23. KING TACO

### CIVIC/LANDMARK

- SPORTS MUSEUM OF LOS ANGELES
- LOS ANGELES CONVENTION CENTER
- STAPLES CENTER
- **GRAMMY MUSEUM LA LIVE**
- LOS ANGELES CENTRAL LIBRARY
- **OUE SKYSPACE LOS ANGELES**
- ART SHARE LA
- JAPANESE AMERICAN NATIONAL MUSEUM
- LA ARTWALK
- 10. SANTEE EDUCATION COMPLEX

## AMENITIES MAP