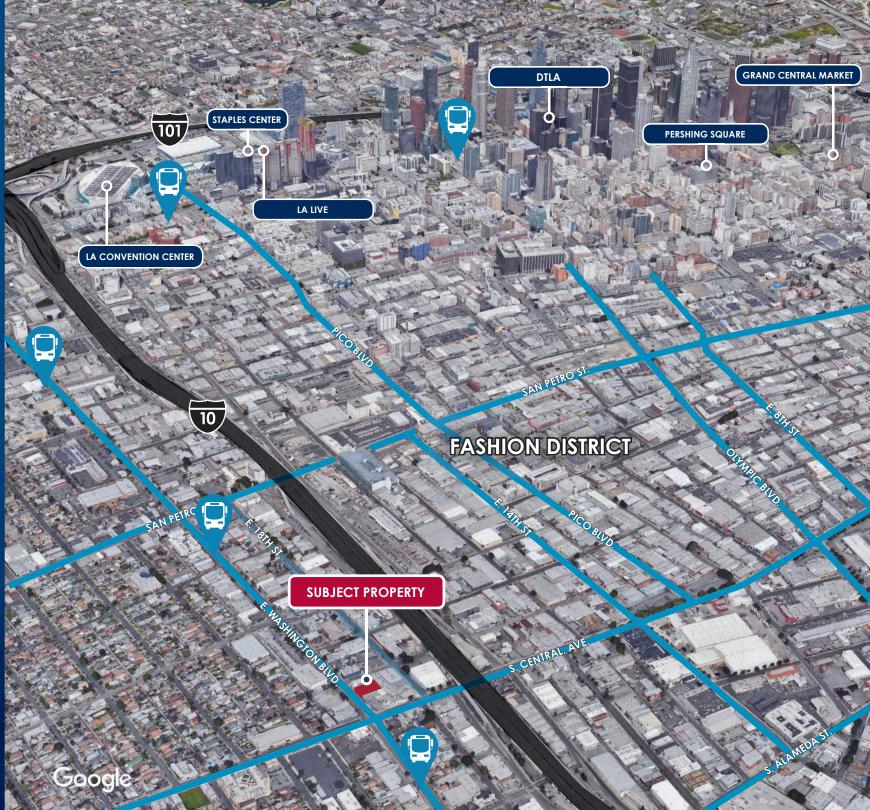

## AMENITIES MAP

### **RETAIL**

- 1. LA FASHION DISTRICT
- DOWNTOWN SUITS OUTLET
- **URBAN OUTFITTERS**
- MICHAEL LEVINE, INC
- LA 99 CENT FABRIC STORE
- MAPLE PLAZA
- LOS ANGELES FLOWER MARKET
- JACK'S CANDY
- PINATA DISTRICT
- **JOKER PARTY SUPPLY**
- 11. THE LAST BOOK STORE
- 13. ROW DTLA BUILDING M1
- 14. PLANET FITNESS

### **RESTAURANTS**

- THE ALLEY DOG
- **STARBUCKS**
- CALIFORNIA KABOB KITCHEN
- MIKKELLER DTLA
- DTLA RAMEN
- SHAYAN EXPRESS
- RALPHS
- WHOLE FOODS MARKET
- **BOTTEGA LOUIE**
- 10. PAUL'S KITCHEN
- PIZZA HUT
- 12. TACOS DE CANASTA LA SALSA
- 13. THE VEGAN JOINT
- 14. POPPY+ROSE
- 15. COLE'S FRENCH DIP
- 16. NICKEL DINER
- 17. PREUX & PROPER
- 18. TERRONI
- 19. UMAMI BURGER
- 20. MCDONAL'S
- 21. FARMER BOYS
- 22. URTH CAFFE
- 23. KING TACO

### CIVIC/LANDMARK

- SPORTS MUSEUM OF LOS ANGELES
- LOS ANGELES CONVENTION CENTER
- STAPLES CENTER
- **GRAMMY MUSEUM LA LIVE**
- LOS ANGELES CENTRAL LIBRARY
- **OUE SKYSPACE LOS ANGELES**
- ART SHARE LA
- JAPANESE AMERICAN NATIONAL MUSEUM
- LA ARTWALK
- 10. SANTEE EDUCATION COMPLEX