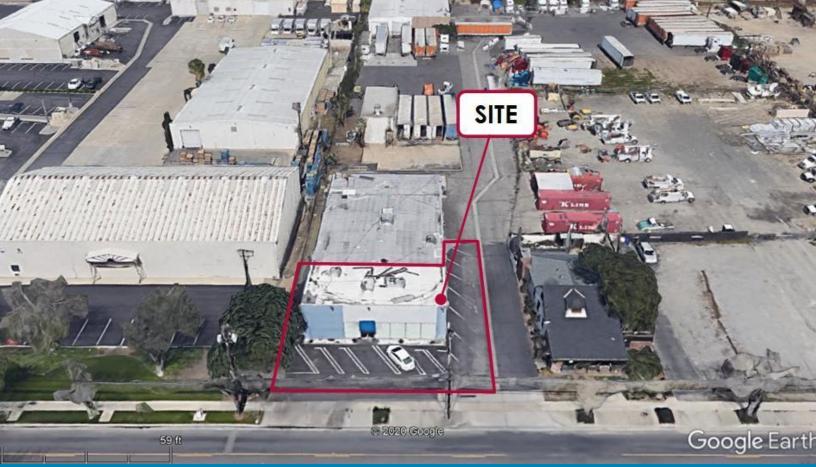

## 3,500 SF AVAILABLE | MOVE-IN READY

1369 WEST 9TH STREET UPLAND | CA

## **PROPERTY HIGHLIGHTS**

- Approximately 3,500 SF Available
- Move-in Ready
- Furnished
- Abundant Parking
- Two-Story Office

FOR MORE INFORMATION PLEASE CONTACT: ERIC BURNEY EXECUTIVE VICE PRESIDENT P: 909.652.9051 | M: 909.560.4856 eric.burney@daumcommercial.com CABRE #00697556

- Parking 4:1 (15 Spaces)
- 9th Street Frontage
- Sub-Lease or Longer Term
  Possible
- Sublease Through June 2021
- Call for Appointment to Show

Although all information is furnished regarding for sale, rental or financing is from sources deemed reliable, such information has not been verified and no express representation is made nor is any to be implied as to the accuracy thereof, and it is submitted subject to errors, omissions, changes of price, rental or other conditions, prior sale, lease or financing, or withdrawal without notice.