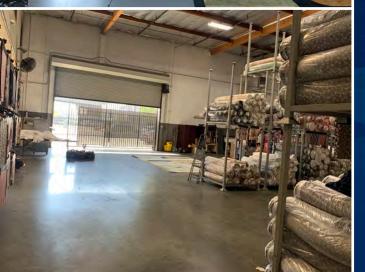

## 1475 Long Beach Ave. Los Angeles | CA

- Office Square Feet: 4,465 SF / 12
- Modern Industrial Building -
  - **Recently Refurbished**
- Features 22' Ceilings Clear Span Warehouse
  - 21 Car Fenced Parking
  - Corner Warehouse

- Immaculate Office Space
- Close To Art District &
  - Garment District
- Sprinklered & High Power

EXCLUSIVE LISTING TEAM:

BRYAN ABAYAN M: 310.883.8476 | O: 213.270.2275 babayan@daumcre.com CA License#02005294 JERRY SACKLER O: 213.270.2267 jsackler@daumcre.com CA License#01098039