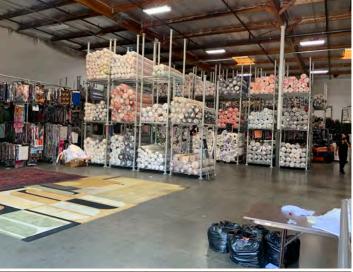

## 1475 Long Beach Ave. Los Angeles | CA

- Office Square Feet: 4,465 SF / 12
- Modern Industrial Building -
  - **Recently Refurbished**
- Features 22' Ceilings Clear Span Warehouse
  - 21 Car Fenced Parking
  - Corner Warehouse

- Immaculate Office Space
- Close To Art District &
  - Garment District
- Sprinklered & High Power

EXCLUSIVE LISTING TEAM:

BRYAN ABAYAN M: 310.883.8476 | O: 213.270.2275 babayan@daumcre.com CA License#02005294 JERRY SACKLER O: 213.270.2267 jsackler@daumcre.com CA License#01098039