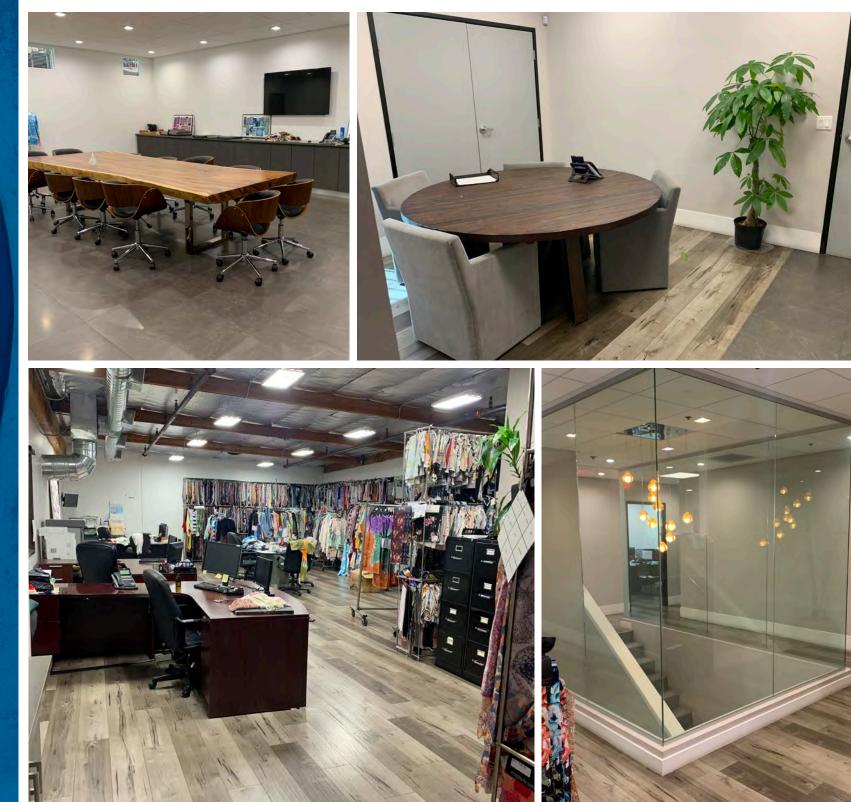

## 1475 Long Beach Ave. Los Angeles | CA

- Office Square Feet: 4,465 SF / 12
- Modern Industrial Building -
  - **Recently Refurbished**
- Features 22' Ceilings Clear Span Warehouse
  - 21 Car Fenced Parking
  - Corner Warehouse

- Immaculate Office Space
- Close To Art District &
  - Garment District
- Sprinklered & High Power

EXCLUSIVE LISTING TEAM:

BRYAN ABAYAN M: 310.883.8476 | O: 213.270.2275 babayan@daumcre.com CA License#02005294 JERRY SACKLER O: 213.270.2267 jsackler@daumcre.com CA License#01098039