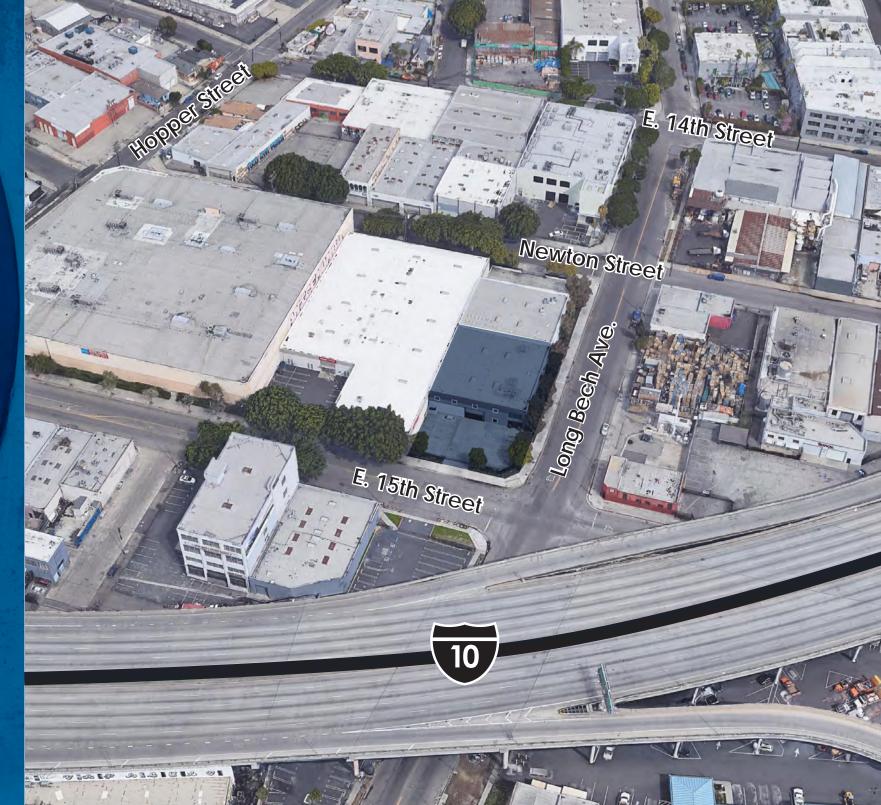

## 1475 Long Beach Ave. Los Angeles | CA

- Office Square Feet: 4,465 SF / 12
- Modern Industrial Building -
  - **Recently Refurbished**
- Features 22' Ceilings Clear Span Warehouse
  - 21 Car Fenced Parking
  - Corner Warehouse

- Immaculate Office Space
- Close To Art District &
  - Garment District
- Sprinklered & High Power

EXCLUSIVE LISTING TEAM:

BRYAN ABAYAN M: 310.883.8476 | O: 213.270.2275 babayan@daumcre.com CA License#02005294 JERRY SACKLER O: 213.270.2267 jsackler@daumcre.com CA License#01098039