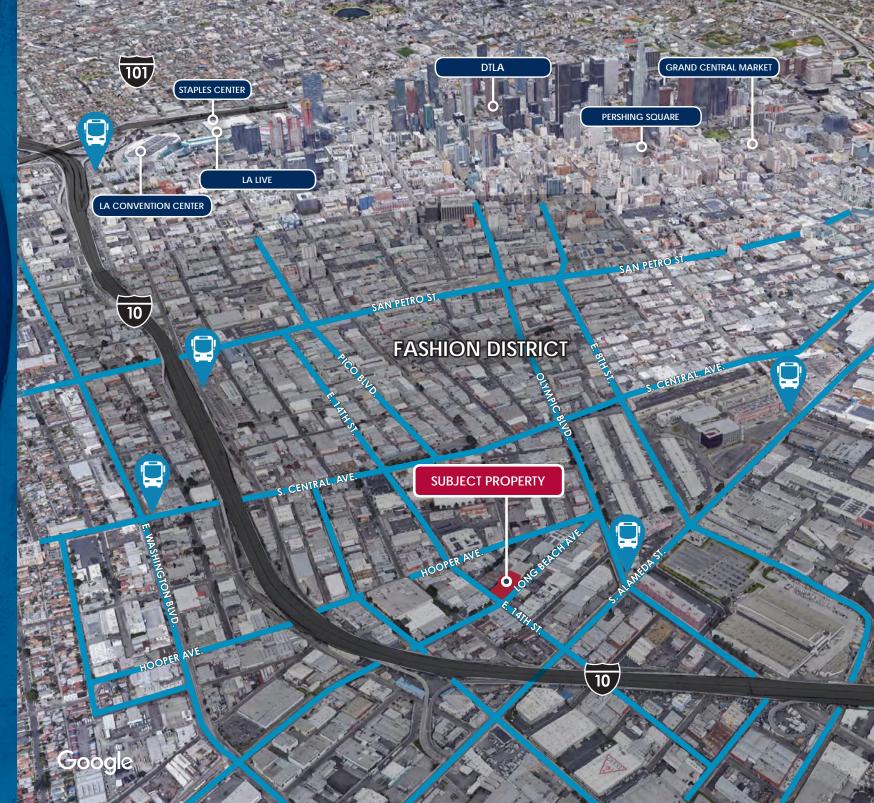

## **PROPERTY INFO**

## 1475 Long Beach Ave. Los Angeles | CA

- Office Square Feet: 4,465 SF / 12
- Modern Industrial Building -
  - **Recently Refurbished**
- Features 22' Ceilings Clear Span Warehouse
  - 21 Car Fenced Parking
  - Corner Warehouse

- Immaculate Office Space
- Close To Art District &
  - Garment District
- Sprinklered & High Power

EXCLUSIVE LISTING TEAM:

BRYAN ABAYAN M: 310.883.8476 | O: 213.270.2275 babayan@daumcre.com CA License#02005294 JERRY SACKLER O: 213.270.2267 jsackler@daumcre.com CA License#01098039