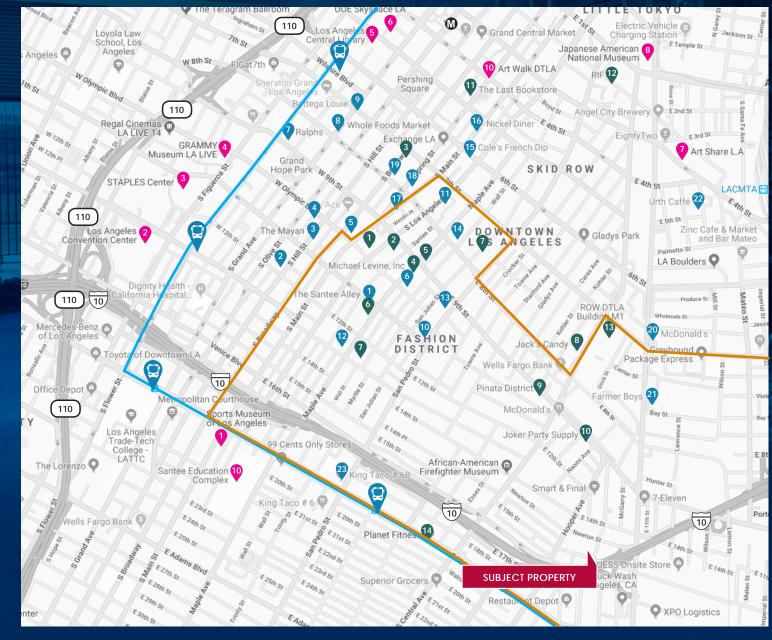

## AMENITIES MAP

## 1745 Long Beach Ave. Los Angeles | CA

- 2. DOWNTOWN SUITS OUTLET
- 3. URBAN OUTFITTERS
- 4. MICHAEL LEVINE, INC.
- 5. LA 99 CENT FABRIC STORE
- 6. MAPLE PLAZA
- 7. LOS ANGELES FLOWER MARKET
- 8. JACK'S CANDY
- 9. PINATA DISTRICT
- 10. JOKER PARTY SUPPLY
- 11. THE LAST BOOK STORE
- 12. RIF
- 13. ROW DTLA BUILDING M1
- 14. PLANET FITNESS

### RESTAURANTS

- 1. THE ALLEY DOG
- 2. STARBUCKS
- 3. CALIFORNIA KABOB KITCHEN
- 4. MIKKELLER DTLA
- 5. DTLA RAMEN
- 6. SHAYAN EXPRESS
- 7. RALPHS
- 8. WHOLE FOODS MARKET
- 9. BOTTEGA LOUIE
- 10. PAUL'S KITCHEN 11. PIZZA HUT
- 12. TACOS DE CANASTA LA SALSA 13. THE VEGAN JOINT
- 14. POPPY+ROSE
- 15. COLE'S FRENCH DIP
- 16. NICKEL DINER
- 17. PREUX & PROPER
- 18. TERRONI
- 19. UMAMI BURGER
- 20. MCDONAL'S
- 21. FARMER BOYS
- 22. URTH CAFFE
- 23. KING TACO

### **CIVIC/LANDMARK**

- 1. SPORTS MUSEUM OF LOS ANGELES
- 2. LOS ANGELES CONVENTION CENTER
- 3. STAPLES CENTER
- 4. GRAMMY MUSEUM LA LIVE
- 5. LOS ANGELES CENTRAL LIBRARY
- 6. OUE SKYSPACE LOS ANGELES
- 7. ART SHARE LA
- 8. JAPANESE AMERICAN NATIONAL MUSEUM
- 9. LA ARTWALK
- **10. SANTEE EDUCATION COMPLEX**

Border of Fashion District

Metro Link