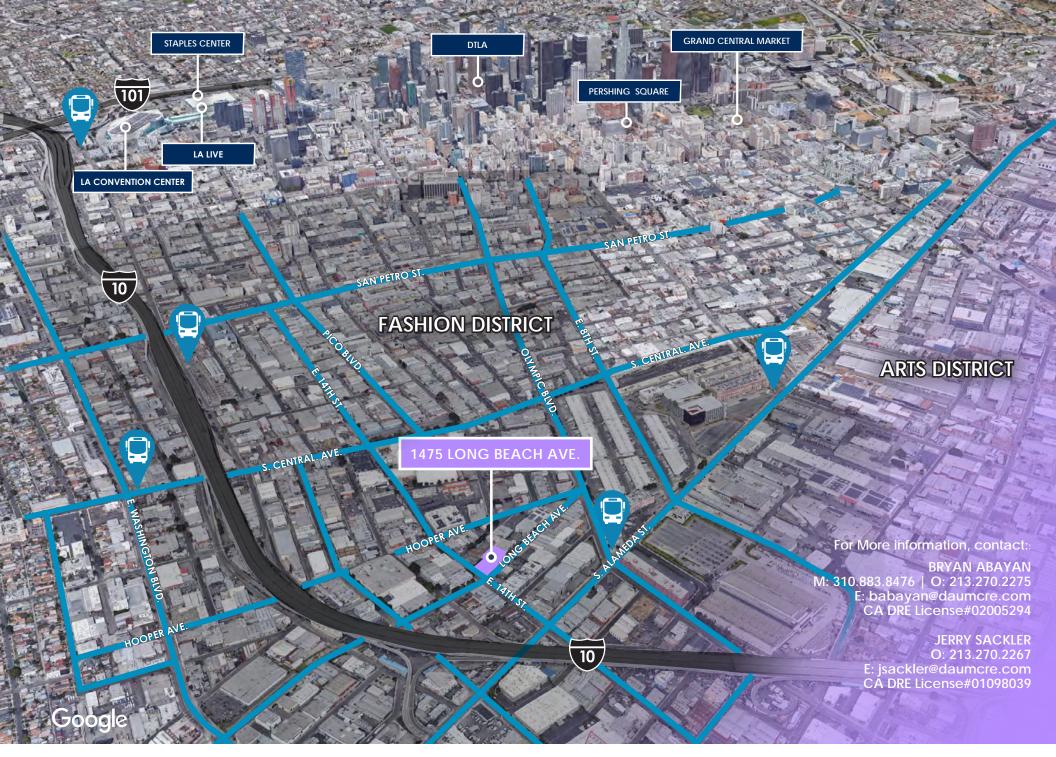

E A

FOR LEASE 14,100 SF CREATIVE WAREHOUSE SPACE **1475 LONG BEACH AVE.** LOS ANGELES, CA

M2 Zoning

Art District & Garment District Adjacent

LOS ANGELES, CA