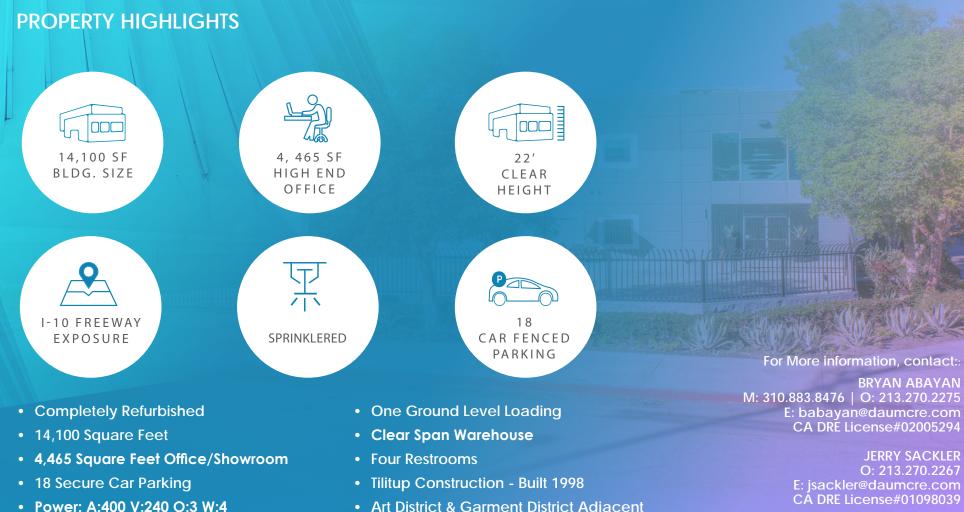

E A

FOR LEASE 14,100 SF CREATIVE WAREHOUSE SPACE **1475 LONG BEACH AVE.** LOS ANGELES, CA

M2 Zoning

Art District & Garment District Adjacent

LOS ANGELES, CA