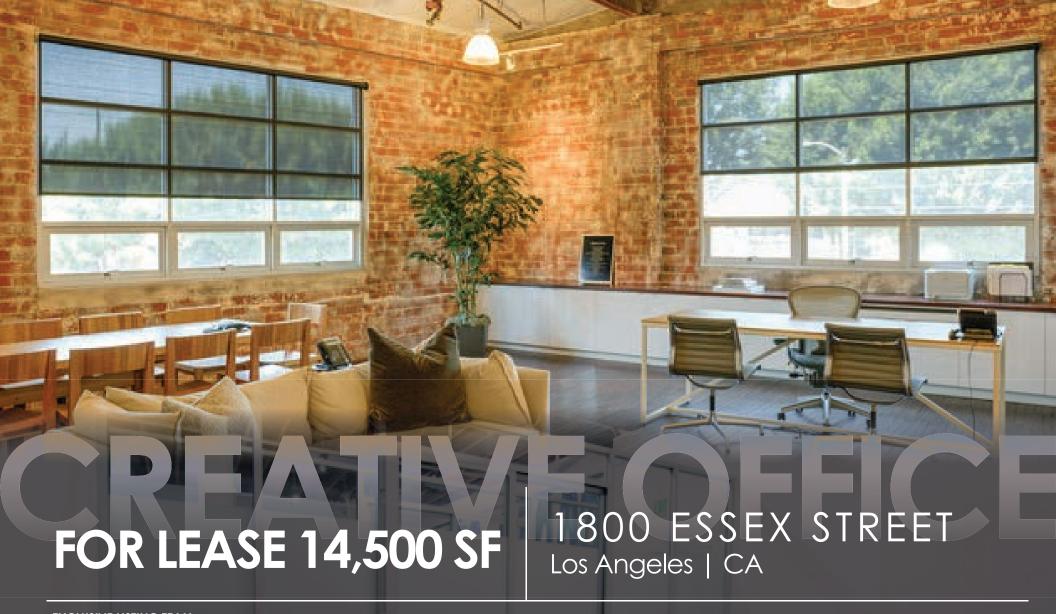

## 1800 Essex Street Los Angeles | CA

## Features

- Fantastic creative or professional office space
- 7 units available: 200 SF to 1,700 SF
- Completely refurbished with open floor layouts
- Beautiful hardwood floors
- Light and bright!
- HVAC throughout with exposed ducts
- Wood bow truss with 9' to 15.5' ceiling height in most units
- Common area includes lounge and restrooms