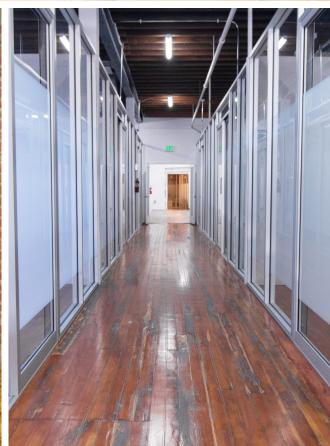

## Features

- Fantastic creative or professional office space
- 7 units available: 200 SF to 1,700 SF
- Completely refurbished with open floor layouts
- Beautiful hardwood floors
- Light and bright!
- HVAC throughout with exposed ducts
- Wood bow truss with 9' to 15.5' ceiling height in most units
- Common area includes lounge and restrooms

- Adjacent to Fashion District and close to Arts District
- Prime DTLA location one block north of Washington Blvd and one block west of Central Avenue
- Easy access to public transit and all Downtown LA freeways via the Santa Monica (I-10) Freeway (one block north)
- All smaller units (under 500 SF) include internet, water, and electric