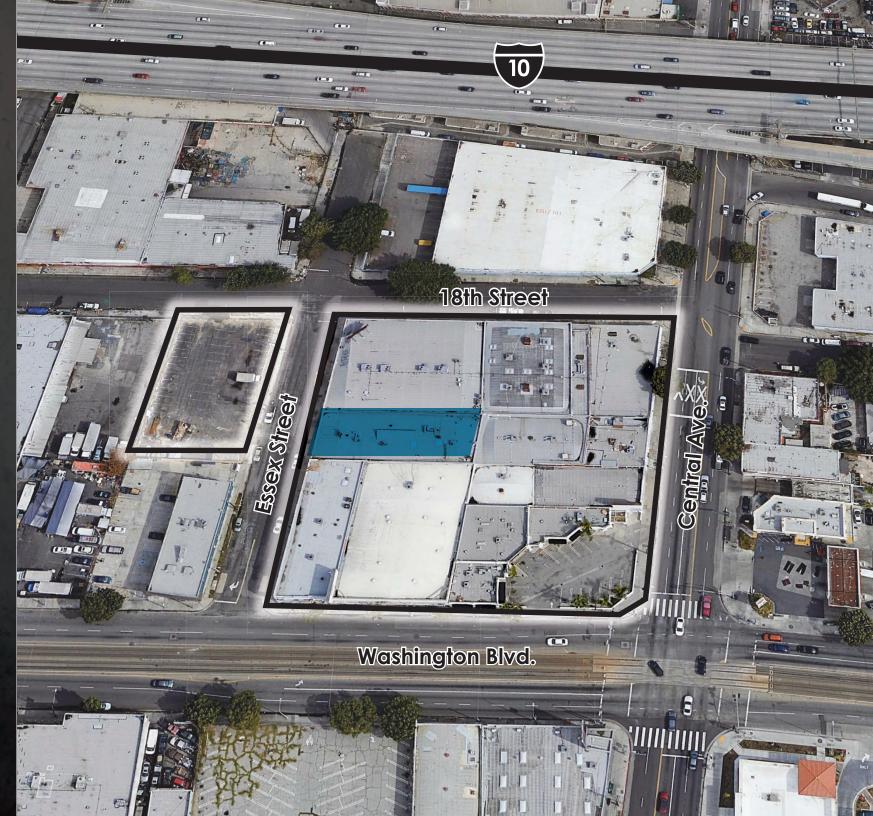

## 1800 Essex Street Los Angeles | CA

- Adjacent to Fashion District and close to Arts District
- Prime DTLA location one block north of Washington Blvd and one block west of Central Avenue
- Easy access to public transit and all Downtown LA freeways via the Santa Monica (I-10) Freeway (one block north)
- All smaller units (under 500 SF) include internet, water, and electric

# 1800 Essex Street Los Angeles | CA