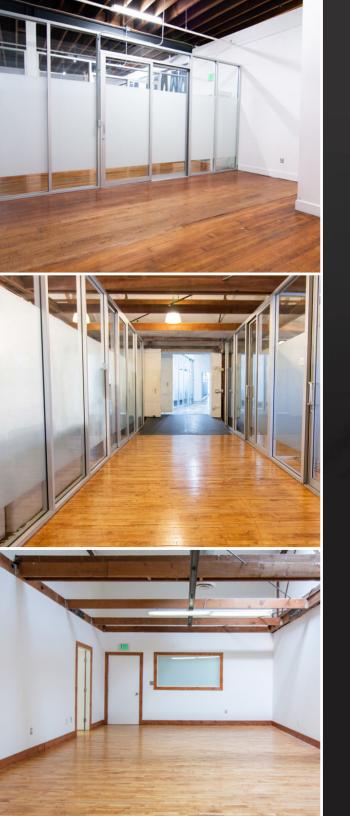

## Features

- Fantastic creative or professional office space
- 7 units available: 200 SF to 1,700 SF
- Completely refurbished with open floor layouts
- Beautiful hardwood floors
- Light and bright!
- HVAC throughout with exposed ducts
- Wood bow truss with 9' to 15.5' ceiling height in most units
- Common area includes lounge and restrooms