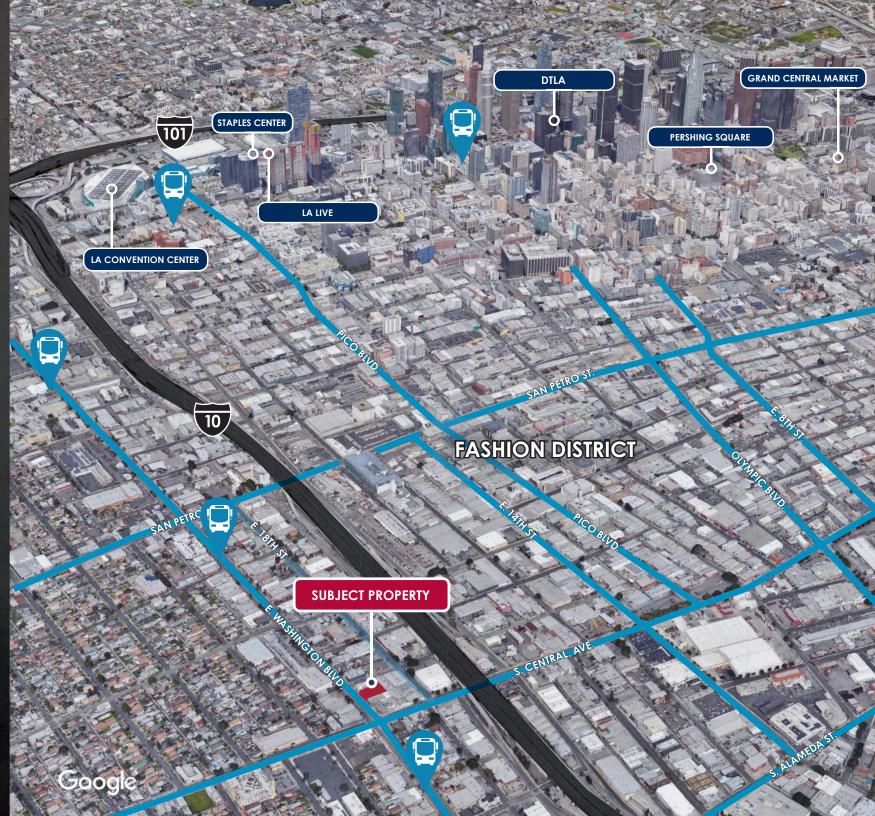

## **AMENITIES MAP**

### RETAIL

- 1. LA FASHION DISTRICT
- 2. DOWNTOWN SUITS OUTLET
- 3. URBAN OUTFITTERS
- 4. MICHAEL LEVINE, INC
- 5. LA 99 <u>CENT FABRIC STORE</u>
- 6. MAPLE PLAZA
- 7. LOS ANGELES FLOWER MARKET
- 8. JACK'S CANDY
- 9. PINATA DISTRICT
- 10. JOKER PARTY SUPPLY
- 11. THE LAST BOOK STORE
- 12. RIF
- 13. ROW DTLA BUILDING M1
- 14. PLANET FITNESS

## **RESTAURANTS**

- 1. THE ALLEY DOG
- 2. STARBUCKS
- 3. CALIFORNIA KABOB KITCHEN
- 4. MIKKELLER DTLA
- 5. DTLA RAMEN
- 6. SHAYAN EXPRESS
- 7. RALPHS
- 8. WHOLE FOODS MARKET
- 9. BOTTEGA LOUIE
- 10. PAUL'S KITCHEN
- 11. PIZZA HUT
- 12. TACOS DE CANASTA LA SALSA
- 13. THE VEGAN JOINT
- 14. POPPY+ROSE
- 15. COLE'S FRENCH DIP
- 16. NICKEL DINER
- 17. PREUX & PROPER
- 18. TERRONI
- 19. UMAMI BURGER
- 20. MCDONAL'S
- 21. FARMER BOYS
- 22. URTH CAFFE
- 23. KING TACO

## CIVIC/LANDMARK

- 1. SPORTS MUSEUM OF LOS ANGELES
- 2. LOS ANGELES CONVENTION CENTER
- 3. STAPLES CENTER
- 4. GRAMMY MUSEUM LA LIVE
- 5. LOS ANGELES CENTRAL LIBRARY
- 6. OUE SKYSPACE LOS ANGELES
- 7. ART SHARE LA
- JAPANESE AMERICAN NATIONAL MUSEUM
- 9. LA ARTWALK
- 10. SANTEE EDUCATION COMPLEX