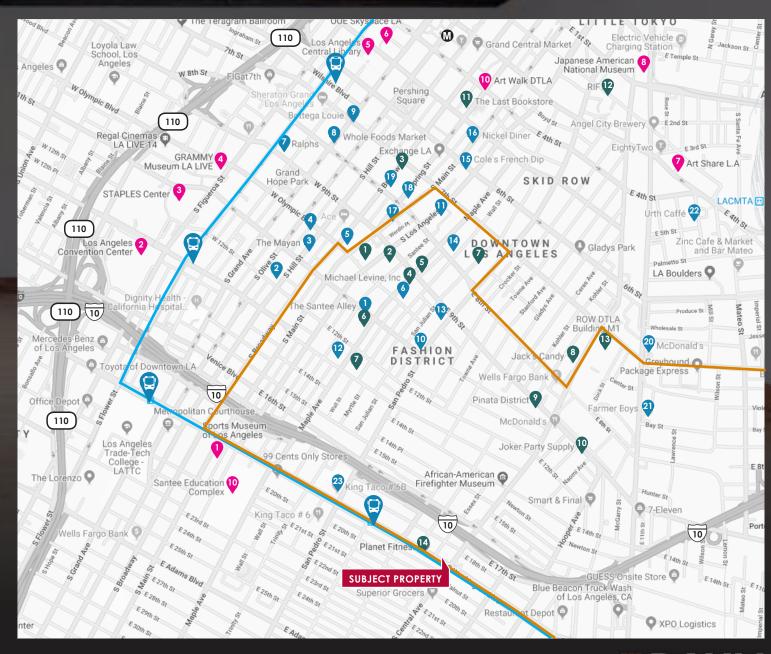

### RETAIL

- 1. LA FASHION DISTRICT
- 2. DOWNTOWN SUITS OUTLET
- 3. URBAN OUTFITTERS
- 4. MICHAEL LEVINE, INC
- 5. LA 99 <u>CENT FABRIC STORE</u>
- 6. MAPLE PLAZA
- 7. LOS ANGELES FLOWER MARKET
- 8. JACK'S CANDY
- 9. PINATA DISTRICT
- 10. JOKER PARTY SUPPLY
- 11. THE LAST BOOK STORE
- 12. RIF
- 13. ROW DTLA BUILDING M1
- 14. PLANET FITNESS

## **RESTAURANTS**

- 1. THE ALLEY DOG
- 2. STARBUCKS
- 3. CALIFORNIA KABOB KITCHEN
- 4. MIKKELLER DTLA
- 5. DTLA RAMEN
- 6. SHAYAN EXPRESS
- 7. RALPHS
- 8. WHOLE FOODS MARKET
- 9. BOTTEGA LOUIE
- 10. PAUL'S KITCHEN
- 11. PIZZA HUT
- 12. TACOS DE CANASTA LA SALSA
- 13. THE VEGAN JOINT
- 14. POPPY+ROSE
- 15. COLE'S FRENCH DIP
- 16. NICKEL DINER
- 17. PREUX & PROPER
- 18. TERRONI
- 19. UMAMI BURGER
- 20. MCDONAL'S
- 21. FARMER BOYS
- 22. URTH CAFFE
- 23. KING TACO

## CIVIC/LANDMARK

- 1. SPORTS MUSEUM OF LOS ANGELES
- 2. LOS ANGELES CONVENTION CENTER
- 3. STAPLES CENTER
- 4. GRAMMY MUSEUM LA LIVE
- 5. LOS ANGELES CENTRAL LIBRARY
- 6. OUE SKYSPACE LOS ANGELES
- 7. ART SHARE LA
- JAPANESE AMERICAN NATIONAL MUSEUM
- 9. LA ARTWALK
- 10. SANTEE EDUCATION COMPLEX

## **AMENITIES MAP**