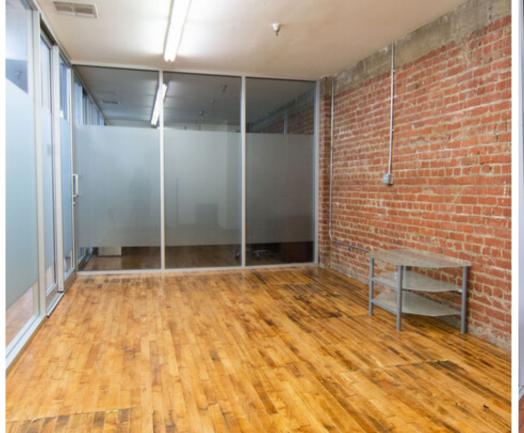

## Features

- Fantastic creative or professional office space
- 7 units available: 200 SF to 1,700 SF
- Completely refurbished with open floor layouts
- Beautiful hardwood floors
- Light and bright!
- HVAC throughout with exposed ducts
- Wood bow truss with 9' to 15.5' ceiling height in most units
- Common area includes lounge and restrooms

- Adjacent to Fashion District and close to Arts District
- Prime DTLA location one block north of Washington Blvd and one block west of Central Avenue
- Easy access to public transit and all Downtown LA freeways via the Santa Monica (I-10) Freeway (one block north)
- All smaller units (under 500 SF) include internet, water, and electric