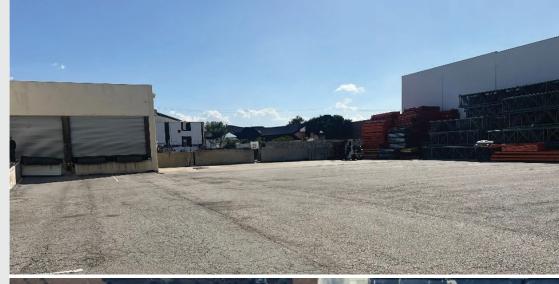

**ABOUT THE PROPERTY** 

#### **PROPERTY HIGHLIGHTS**

16,172 SF AVAILABLE

1.0 AC PARCEL SIZE

M2 ZONING

WAREHOUSE DISTRIBUTION USAGE

EASY ACCESS TO 5 FREEWAY OFF TELEGRAPH

HIGH CLEAR BUILDING WITH MANY SKYLIGHTS

- 2,800 SF Office Space
- Easy Access to 5 Freeway Off Telegraph
- Functional Dock High Building with Large Fenced Yard
- Wide Street, Great Truck Access
- High Clear Building with Many Skylights
- Sprinklered
- 20' Clear Height
- 1 GL Door
- 3 DH Door
- A: 100 V: 240 0: 3 Power
- 30 Parking Spaces