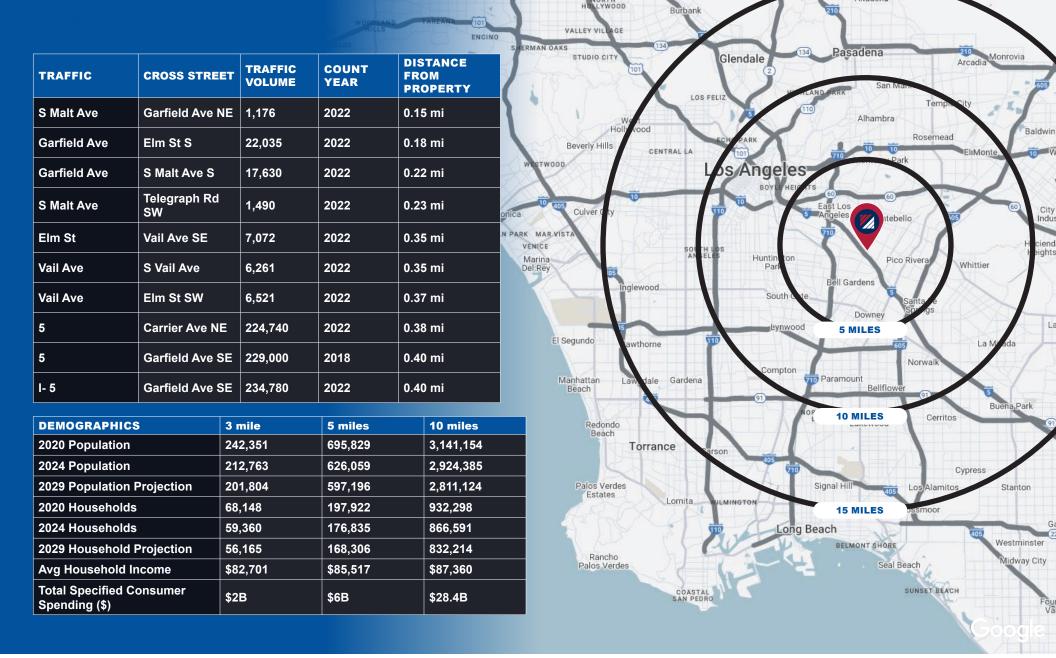

HIGHLIGHTS**



16,172 SF AVAILABLE



1.0 AC PARCEL SIZE



M2 ZONING



WAREHOUSE DISTRIBUTION USAGE



EASY ACCESS TO 5 FREEWAY OFF TELEGRAPH



HIGH CLEAR BUILDING WITH MANY SKYLIGHTS

- 2,800 SF Office Space
- Easy Access to 5 Freeway Off Telegraph
- Functional Dock High Building with Large Fenced Yard
- Wide Street, Great Truck Access
- High Clear Building with Many Skylights
- Sprinklered
- 20' Clear Height
- 1 GL Door
- 3 DH Door
- A: 100 V: 240 0: 3 Power
- 30 Parking Spaces





### FOR LEASE | 16,172 SF 2522 S MALT AVENUE COMMERCE | CA

FOR MORE INFORMATION, PLEASE CONTACT:

DAVID MUIR EXECUTIVE VICE PRESIDENT P: 213.270.2244 dmuir@daumcommercial.com CADRE #01210653 JD VOGELZANG
ASSOCIATE
P: 213.270.2245
jvogelzang@daumcommercial.com
CADRE #02176692

**ABOUT THE PROPERTY** 





## FOR LEASE | 16,172 SF 2522 S MALT AVENUE

COMMERCE | CA

FOR MORE INFORMATION, PLEASE CONTACT:

DAVID MUIR
EXECUTIVE VICE PRESIDENT
P: 213.270.2244
dmuir@daumcommercial.com
CADRE #01210653

JD VOGELZANG
ASSOCIATE
P: 213.270.2245
jvogelzang@daumcommercial.com
CADRE #02176692

DEMOGRAPHICS LOCATION MAP





## FOR LEASE | 16,172 SF 2522 S MALT AVENUE

COMMERCE | CA

#### FOR MORE INFORMATION, PLEASE CONTACT:

DAVID MUIR
EXECUTIVE VICE PRESIDENT
P: 213.270.2244
dmuir@daumcommercial.com
CADRE #01210653

JD VOGELZANG
ASSOCIATE
P: 213.270.2245
jvogelzang@daumcommercial.com
CADRE #02176692

**AMENITIES MAP** 



D/AQ Corp. #01129558. Maps Courtesy ©Google & ©Microsoft. Although all information is furnished regarding for sale, rental or financing is from sources deemed reliable, such informat