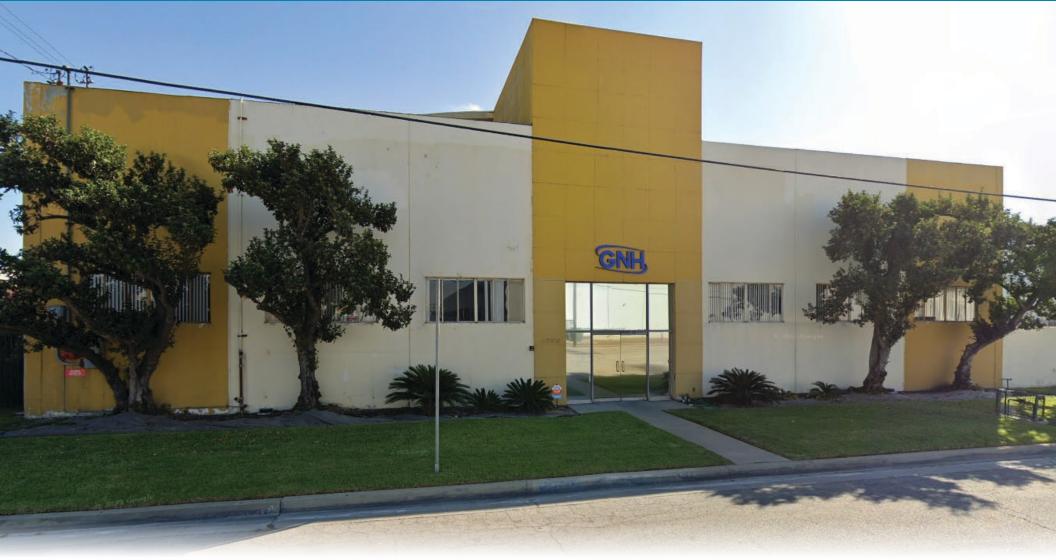

**ABOUT THE PROPERTY** 

#### **PROPERTY HIGHLIGHTS**

16,172 SF AVAILABLE

1.0 AC PARCEL SIZE

M2 ZONING

WAREHOUSE DISTRIBUTION USAGE

EASY ACCESS TO 5 FREEWAY OFF TELEGRAPH

HIGH CLEAR BUILDING WITH MANY SKYLIGHTS

- 2,800 SF Office Space
- Easy Access to 5 Freeway Off Telegraph
- Functional Dock High Building with Large Fenced Yard
- Wide Street, Great Truck Access
- High Clear Building with Many Skylights
- Sprinklered
- 20' Clear Height
- 1 GL Door
- 3 DH Door
- A: 100 V: 240 0: 3 Power
- 30 Parking Spaces