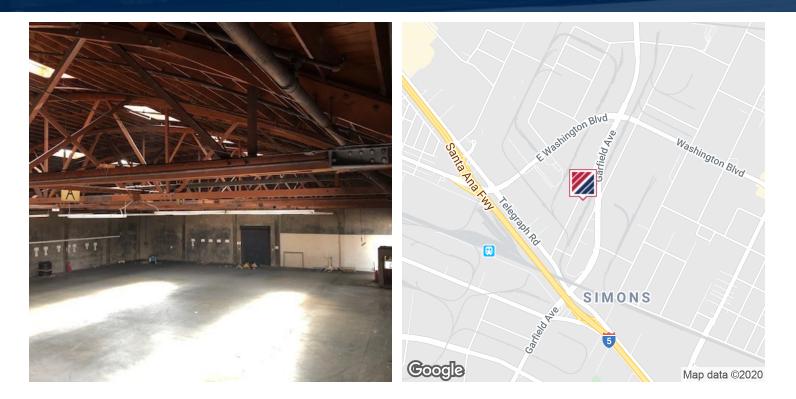

#### **PROPERTY HIGHLIGHTS**

- Easy Access to 5 Freeway Off Telegraph
- Functional Dock High Building with large fenced yard
- Wide Street | Great Truck Access
- High Clear Building with Many Skylights
- Unfinished Mezzanine: 2,800 SF, is not included in Total SF

SIMONS Map data ©2020