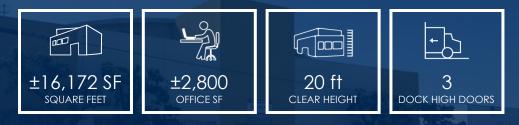

#### **PROPERTY HIGHLIGHTS**

- Easy Access to 5 Freeway Off Telegraph
- Functional Dock High Building with large fenced yard
- Wide Street | Great Truck Access
- High Clear Building with Many Skylights
- Unfinished Mezzanine: 2,800 SF, is not included in Total SF

#### **AVAILABLE SPACES**

| SUITE              | SIZE (SF) | LEASE TYPE | LEASE RATE      |
|--------------------|-----------|------------|-----------------|
| 2522 S Malt Avenue | 16,172 SF | Gross      | \$0.83 SF/month |