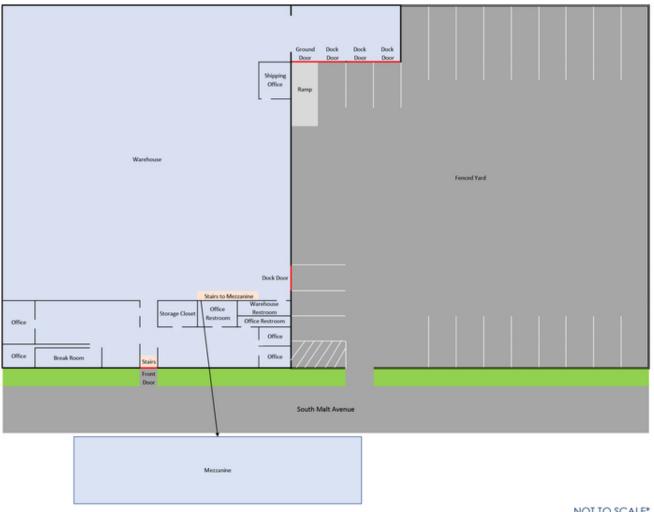

#### **PROPERTY HIGHLIGHTS**

- Easy Access to 5 Freeway Off Telegraph
- Functional Dock High Building with large fenced yard
- Wide Street | Great Truck Access
- High Clear Building with Many Skylights
- Unfinished Mezzanine: 2,800 SF, is not included in Total SF

## FOR LEASE

NOT TO SCALE\*

DAVID MUIR EXECUTIVE VICE PRESIDENT P: 213.270.2244 david.muir@daumcommercial.com CABRE #01210653 MATTHEW BOGGS VICE PRESIDENT P: 213.270.2237 matthew.boggs@daumcommercial.com CABRE #01937117