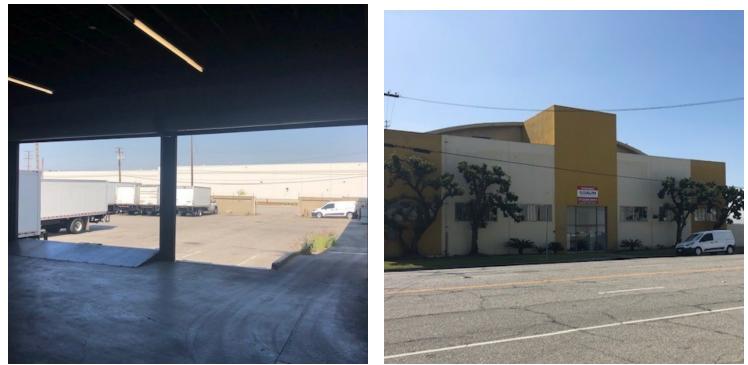

#### **PROPERTY HIGHLIGHTS**

- Easy Access to 5 Freeway Off Telegraph
- Functional Dock High Building with large fenced yard
- Wide Street | Great Truck Access
- High Clear Building with Many Skylights
- Unfinished Mezzanine: 2,800 SF, is not included in Total SF

#### **AVAILABLE SPACES**

| SUITE              | SIZE (SF) | LEASE TYPE | LEASE RATE      |
|--------------------|-----------|------------|-----------------|
| 2522 S Malt Avenue | 16,172 SF | Gross      | \$0.83 SF/month |