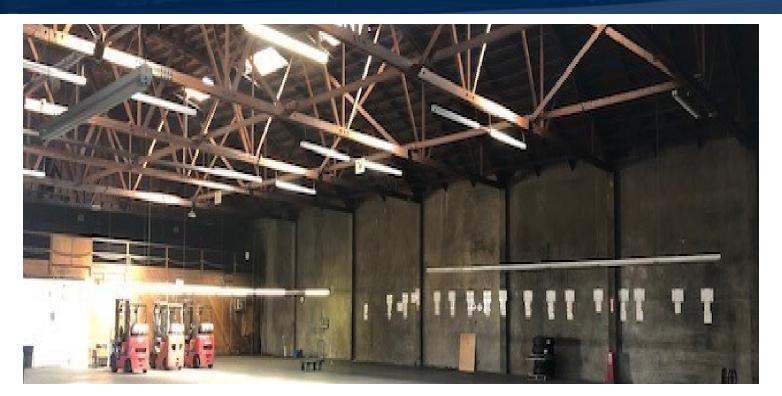

#### **PROPERTY HIGHLIGHTS**

- Easy Access to 5 Freeway Off Telegraph
- Functional Dock High Building with large fenced yard
- Wide Street | Great Truck Access
- High Clear Building with Many Skylights
- Unfinished Mezzanine: 2,800 SF, is not included in Total SF