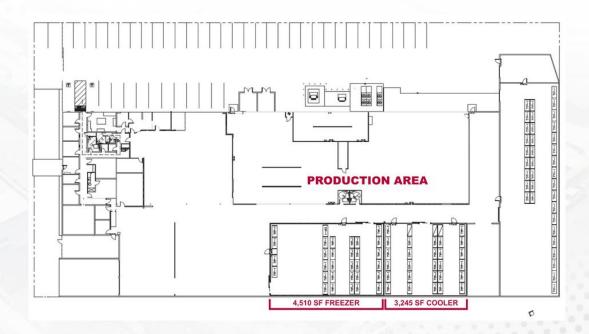

S Susana Rd/E Maria St

FDA Approved Food Manufacturing Facility
18-20' Clear Height / 2 DH Doors (10 x 12)
5 GL Doors (12x14, 12,12, 20x14, 9x12)
4,300 SF Bonus Mezzanine Storage
±4,510 SF Freezer & ±3,245 SF Cooler Space
3,000 Amps, 120/240V Power (Verify)

**Office SF / #:** 4,300 SF / 17 **Restrooms:** 4

Office HVAC: Heat & AC

Finished Ofc Mezz: 0 SF Include In Available: No 4,300 SF **Unfinished Mezz:** Include In Available: No Possession: Now Vacant: Yes To Show: Call broker Carson/Compton Market/Submarket: APN#: 7306004026