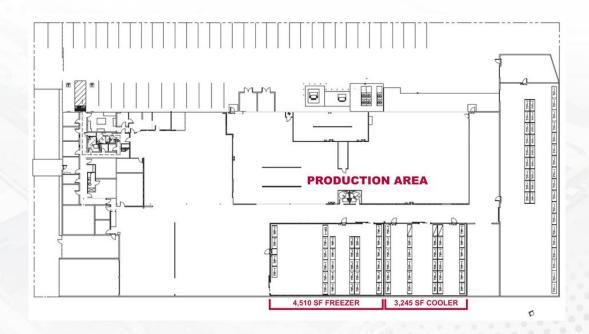

**Cross Streets:** S Susana Rd/E Maria St

> FDA Approved Food Manufacturing Facility 18-20' Clear Height / 2 DH Doors (10 x 12) 5 GL Doors (12x14, 12x12, 20x14, 9x12) 4,300 SF Bonus Mezzanine Storage ±4,510 SF Freezer & ±3,245 SF Cooler Space 3,000 Amps, 120/240V Power (Verify)

Sprinklered:

Notes: \$1.00 PSF Gross for months 1-12, then \$1.35 PSF thereafter.

Clear Height: 18'-20' Restrooms: GL Doors/Dim: 5 / 12' X 14', 12' X 12', 20' X 14', 9' Office HVAC: X 12' DH Doors/Dim: Finished Ofc Mezz: 2 / 10' X 12' A: 3000 V: 120/240 0: W: Include In Available: **Construction Type: Unfinished Mezz:** Masonry Const Status/Year Blt: Existing / 1969 Include In Available: Possession: Whse HVAC: Vacant: