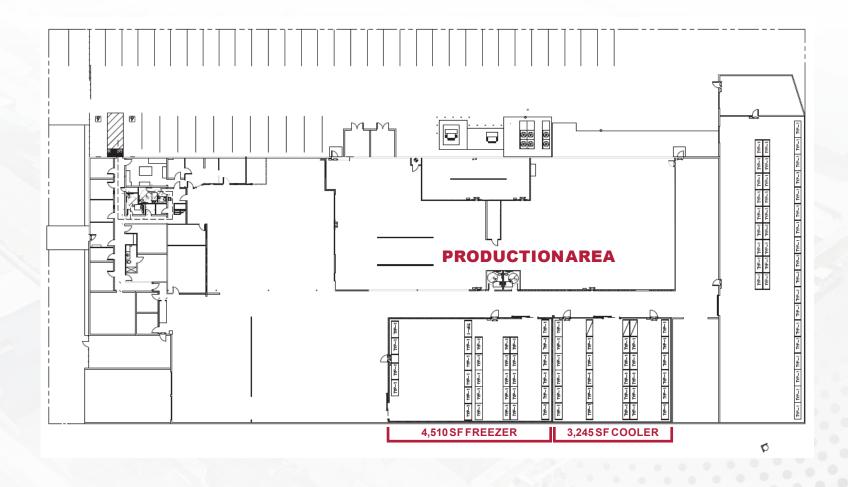

### **PROPERTY HIGHLIGHTS**

- 47.444 SF Available
- 4.300 SF Office
- 4.300 SF Bonus Mezzanine Storage
- 2-3000 Amp Panels and Heavily Distributed Power
- M1 ½ & M2 Zoning
- Fenced Yard
- Industrial Natural Gas Line
- Benefits of Unincorporated LA County
- Excellent Access to the 405, 91,110, and 710 Freeways

- 18'-20' Clear Height
- 1 GL Door
- 2 DH Doors (10'x12')
- 40 Parking Spaces
- \$17,188,700 (\$362.29/SF)
- FDA Approved Food Manufacturing Facility
- spaces) of freezer space

- \$1.67/SF Gross

- 3,245 SF (160 pallet spaces) of cooler space
- 4,510 SF (240 pallet