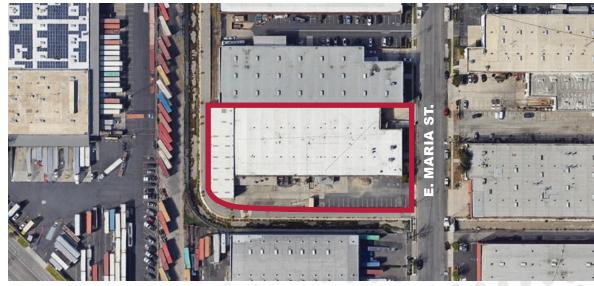

AVAILABLE FOR LEASE AND SALE 47,444 SF

# 3064 E. MARIA ST. RANCHO DOMINGUEZ

UNINCORPORATED LOS ANGELES COUNTY | CA

FOR MORE INFORMATION, CONTACT:

CHUCK BRILL

Executive Vice President | Principal
P: 310.538.6710 M: 310.710.3127
chuck.brill@daumcommercial.com
CA DRE License # 00974481

## **3064 E. MARIA ST.** RANCHO DOMINGUEZ UNINCORPORATED LOS ANGELES COUNTY | CA

## **AVAILABLE FOR SALE AND LEASE | 47,444 SF**

## 3064 E. MARIA ST. RANCHO DOMINGUEZ

## UNINCORPORATED LOS ANGELES COUNTY | CA

## 3064 E. MARIA ST. RANCHO DOMINGUEZ

**UNINCORPORATED LOS ANGELES COUNTY | CA** 