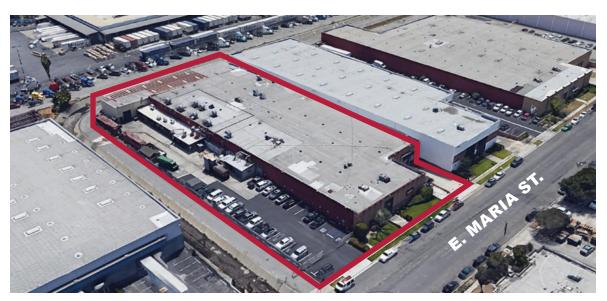

AVAILABLE FOR LEASE AND SALE 47,444 SF

# 3064 E. MARIA ST. RANCHO DOMINGUEZ

UNINCORPORATED LOS ANGELES COUNTY | CA

FOR MORE INFORMATION, CONTACT:

CHUCK BRILL

Executive Vice President | Principal
P: 310.538.6710 M: 310.710.3127
chuck.brill@daumcommercial.com
CA DRE License # 00974481

## **3064 E. MARIA ST.** RANCHO DOMINGUEZ UNINCORPORATED LOS ANGELES COUNTY | CA

## **AVAILABLE FOR SALE AND LEASE | 47,444 SF**

## 3064 E. MARIA ST. RANCHO DOMINGUEZ

## UNINCORPORATED LOS ANGELES COUNTY | CA

## 3064 E. MARIA ST. RANCHO DOMINGUEZ

**UNINCORPORATED LOS ANGELES COUNTY | CA** 