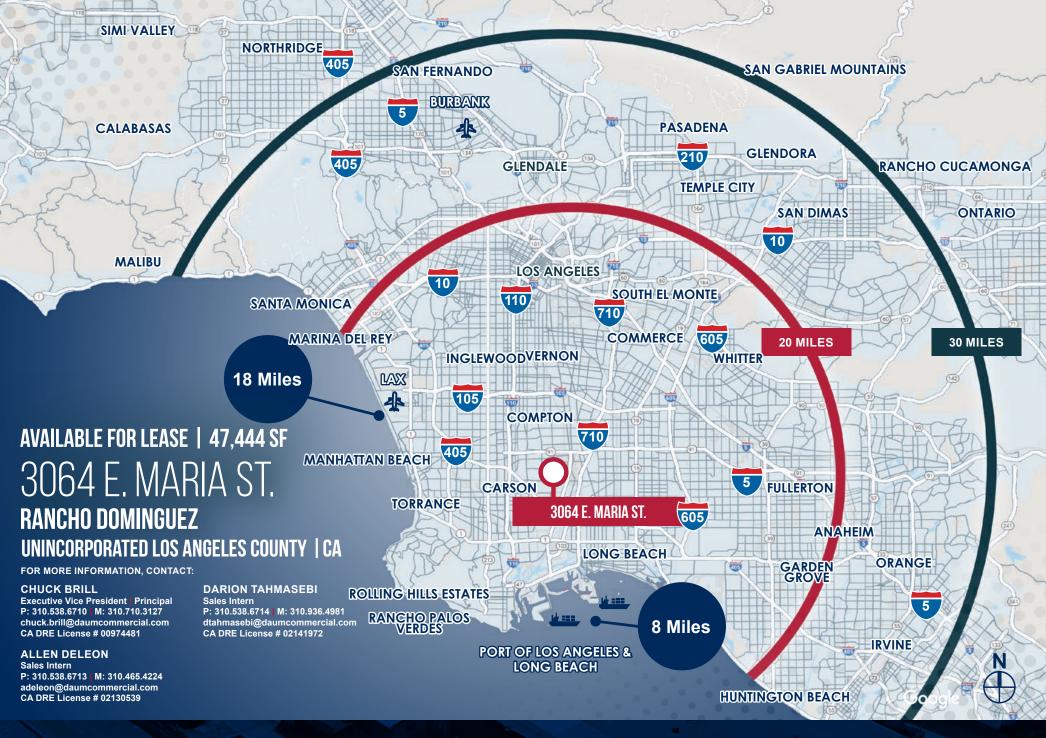

AVAILABLE FOR LEASE AND SALE 47,444 SF

# 3064 E. MARIA ST. RANCHO DOMINGUEZ

UNINCORPORATED LOS ANGELES COUNTY | CA

FOR MORE INFORMATION, CONTACT:

CHUCK BRILL

Executive Vice President | Principal
P: 310.538.6710 M: 310.710.3127
chuck.brill@daumcommercial.com
CA DRE License # 00974481

DARION TAHMASEBI Sales Intern P: 310.538.6714 M: 310.936.4981 dtahmasebi@daumcommercial.com CA DRE License # 02141972

Sales Intern
P: 310.538.6713 M: 310.465.4224
adeleon@daumcommercial.com
CA DRE License # 02130539

ALLEN DELEON

DAUM COMMERCIAL REAL ESTATE SERVICES

Although all information is furnished regarding for sale, rental or financing is from sources deemed reliable, such information has not been verified and no express representation is made nor is any to be implied as to the accuracy thereof, and it is submitted subject to errors, omissions, changes of price, rental or other conditions, prior sale, lease or financing, or withdrawal without notice. All maps courtesy of Google Maps, Bing, and Google Earth. D/AQ Corp. # 01129558