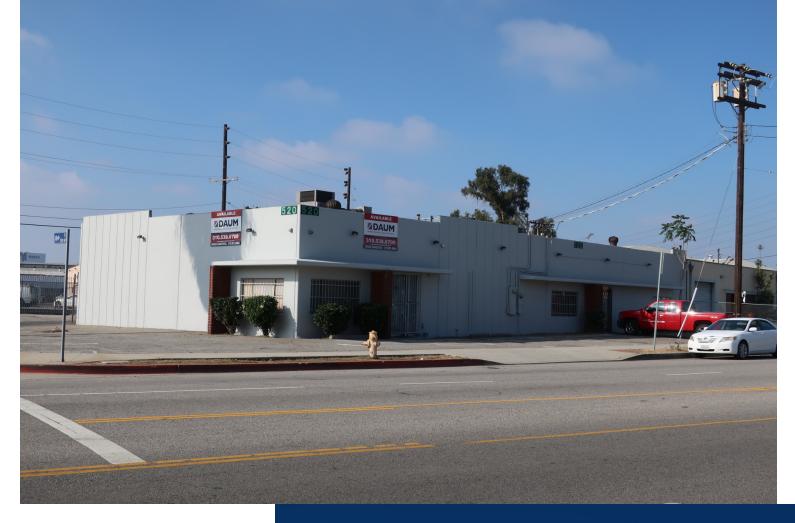

#### **PROPERTY DESCRIPTION**

5,650 square foot industrial building in the City of Los Angeles (Gardena P.O.), available on April 1, 2020.

#### **PROPERTY HIGHLIGHTS**

- 5,650 SF Freestanding Building
- Land Size 10,743 SF
- (3) Grade Level Doors
- -15' Clear Height