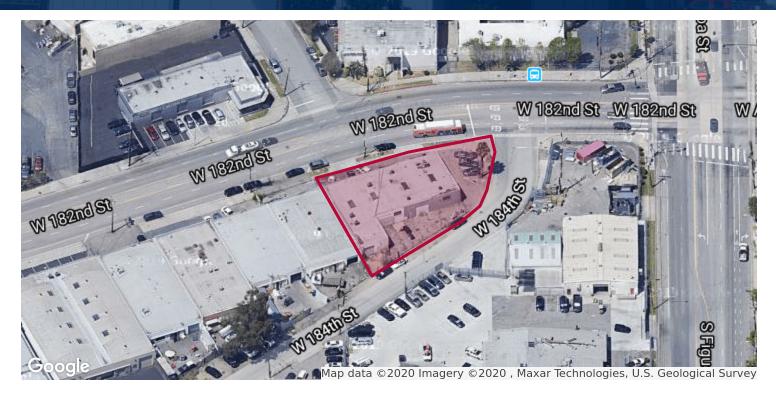

#### **PROPERTY HIGHLIGHTS**

- 5,650 SF Freestanding Building
- Land Size 10,743 SF
- (3) Grade Level Doors
- -15' Clear Height

#### **OFFERING SUMMARY**

| Sale Price:    | \$1,250,000 |  |  |
|----------------|-------------|--|--|
| Lot Size:      | 10,743 SF   |  |  |
| Building Size: | 5,650 SF    |  |  |

| DEMOGRAPHICS      | 1 MILE   | 3 MILES  | 5 MILES  |
|-------------------|----------|----------|----------|
| Total Households  | 4,684    | 56,742   | 187,283  |
| Total Population  | 14,365   | 176,685  | 602,931  |
| Average HH Income | \$61,360 | \$66,207 | \$64,514 |