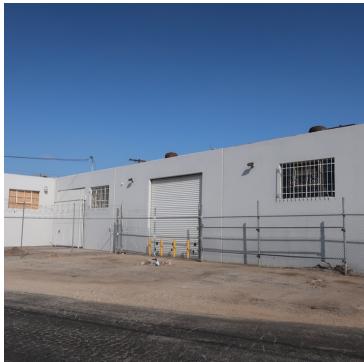

#### **PROPERTY HIGHLIGHTS**

- 5,650 SF Freestanding Building
- Land Size 10,743 SF
- (3) Grade Level Doors
- -15' Clear Height

#### **PROPERTY DESCRIPTION**

5,650 square foot industrial building in the City of Los Angeles (Gardena P.O.), available on April 1, 2020.