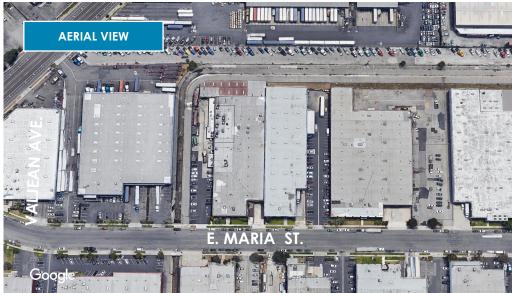

3054 E. MARIA ST. RANCHO DOMINGUEZ | CA

For More Information, Contact:

CHUCK BRILL | EXECUTIVE V.P. | PRINCIPAL

P: 310.538.6710 | M: 310.710.3127 E: chuck.brill@daumcommercial.com CA BRE License # 00974481



Although all information is furnished regarding for sale, rental or financing is from sources deemed reliable, such information has not been verified and no express representation is made nor is any to be implied as to the accuracy thereof, and it is submitted subject to errors, omissions, changes of price, rental or other conditions, prior sale, lease or financing, or withdrawal without notice. D/AQ Corp. # 01129558

## PROPERTY HIGHLIGHTS

- 47,444 SF Available
- 4,300 SF Office
- 4,300 SF Bonus Mezzanine Storage
- 2-3000 Amp Panel and Heavily Distributed Power
- M-2 Zoning
-