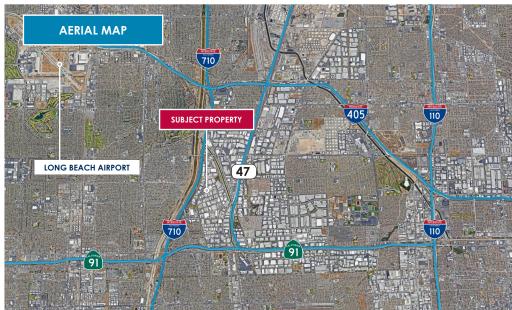

3054 E. MARIA ST. RANCHO DOMINGUEZ | CA

For More Information, Contact:

CHUCK BRILL | EXECUTIVE V.P. | PRINCIPAL

P: 310.538.6710 | M: 310.710.3127 E: chuck.brill@daumcommercial.com CA BRE License # 00974481



Although all information is furnished regarding for sale, rental or financing is from sources deemed reliable, such information has not been verified and no express representation is made nor is any to be implied as to the accuracy thereof, and it is submitted subject to errors, omissions, changes of price, rental or other conditions, prior sale, lease or financing, or withdrawal without notice. D/AQ Corp. # 01129558

## PROPERTY HIGHLIGHTS

- 47,444 SF Available
- 4,300 SF Office
- 4,300 SF Bonus Mezzanine Storage
- 2-3000 Amp Panel and Heavily Distributed Power
- M-2 Zoning