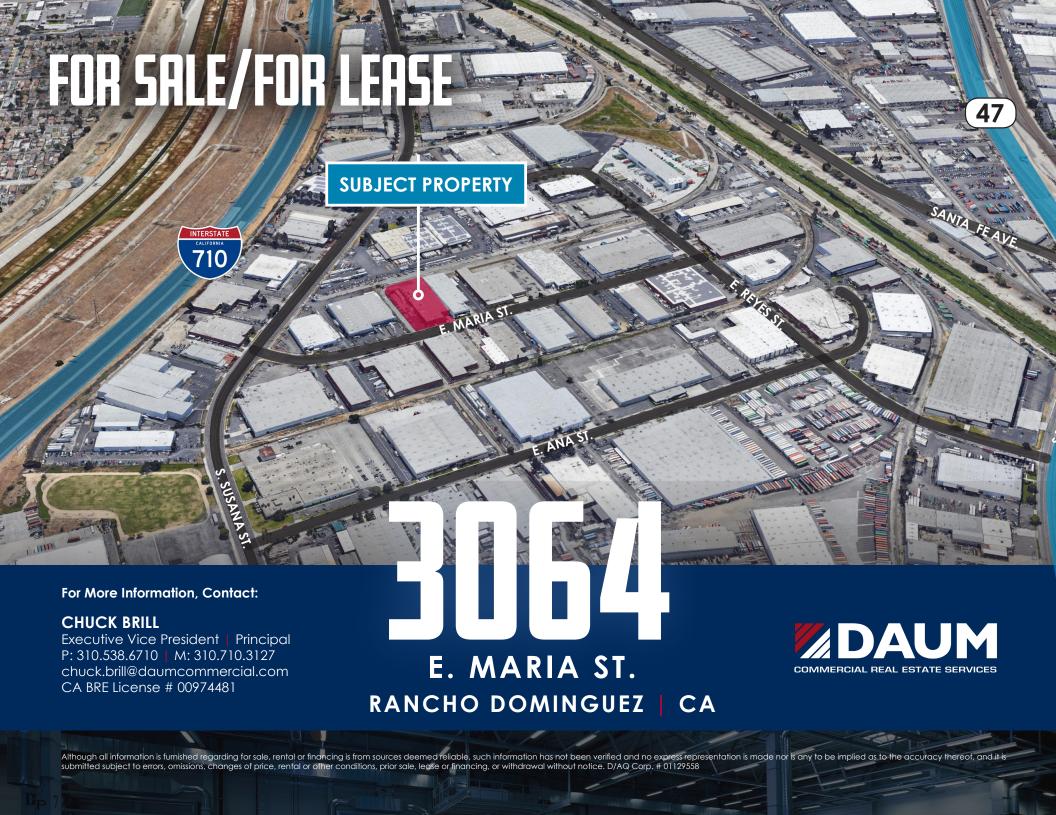

## PROPERTY HIGHLIGHTS

- 47,444 SF Available
- 4,300 SF Office
- 4,300 SF Bonus Mezzanine Storage
- 2-3000 Amp Panel and Heavily Distributed Power
- M-2 Zoning
- Fenced Yard
- Benefits of Unincorporated LA County
- FDA Approved Food Manufacturing Facility
- Excellent Access to the 405, 91,110, and 710 Freeway
- 18'x20' Clear Height
- 5 GL Doors (12x14, 12x 12, 20x14, 9x12)
- 2 DH Doors (10x12)
- 70 Parking Spaces
- \$0.90/SF Gross
- \$200/SF sale