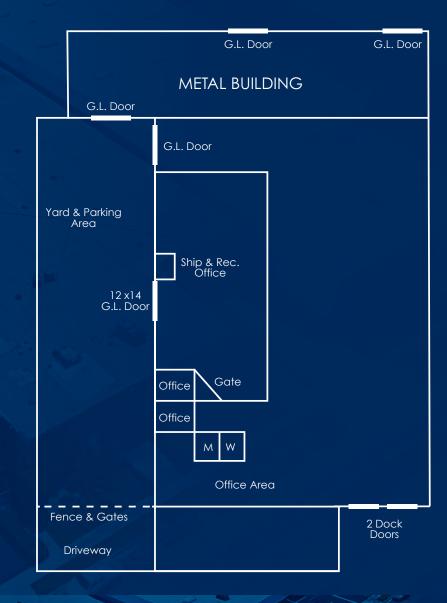

## PROPERTY HIGHLIGHTS

- 47,444 SF Available
- 4,300 SF Office
- 4,300 SF Bonus Mezzanine Storage
- 2-3000 Amp Panel and Heavily Distributed Power
- M-2 Zoning
- Fenced Yard
- Benefits of Unincorporated LA County
- FDA Approved Food Manufacturing Facility
- Excellent Access to the 405, 91,110, and 710 Freeway
- 18'x20' Clear Height
- 5 GL Doors (12x14, 12x 12, 20x14, 9x12)
- 2 DH Doors (10x12)
- 70 Parking Spaces
- \$0.90/SF Gross
- \$200/SF sale