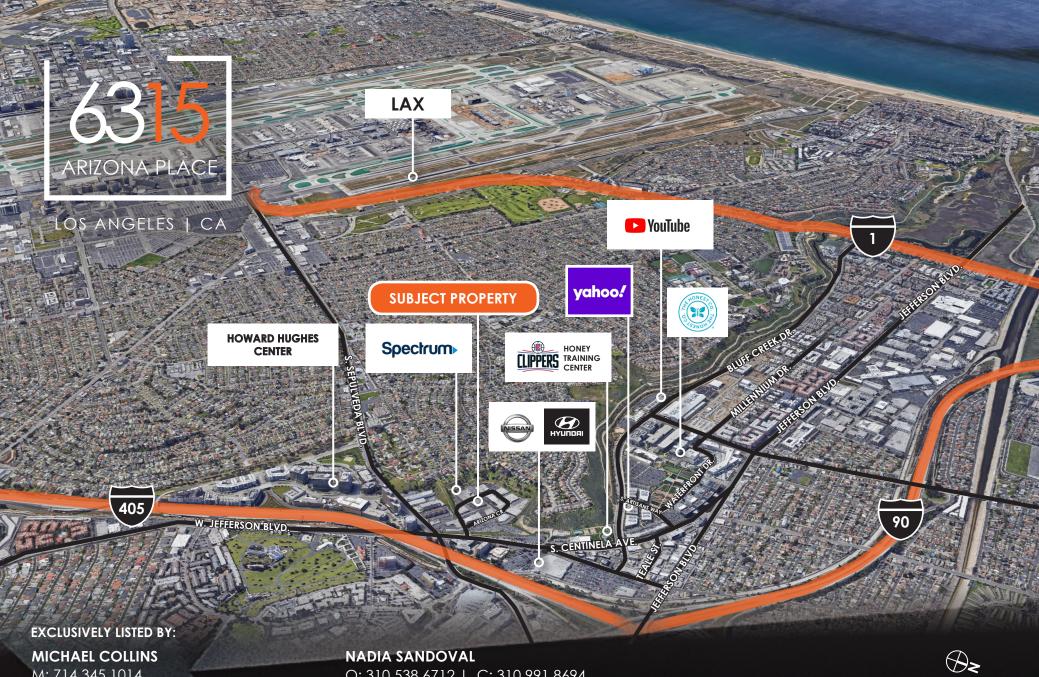

- Located near Howard Hughes Center just north of LAX
- Immediate Access to (405) Freeway
- Available September 2020

Although all information is furnished regarding for sale, rental or financing is from sources deemed reliable, such information has not been verified and no express representation is made nor is any to be implied as to the accuracy thereof, and it is submitted subject to errors, omissions, changes of price, rental or other conditions, prior sale, lease or financing, or withdrawal without notice. All maps courtesy of Google Maps, Bing, and Google Earth. D/AQ Corp. # 01129558

M: 714.345.1014 michael.collins@daumcommercial.com DRE License: #00463740 NADIA SANDOVAL O: 310.538.6712 | C: 310.991.8694 nadia.sandoval@daumcommercial.com DRE License: #02093389

Although all information is furnished regarding for sale, rental or financing is from sources deemed reliable, such information has not been verified and no express representation is made nor is any to be implied as to the accuracy thereof, and it is submitted subject to errors, omissions, changes of price, rental or other conditions, prior sale, lease or financing, or withdrawal without notice. All maps courtesy of Google Maps, Bing, and Google Earth. D/AQ Corp. # 01129558