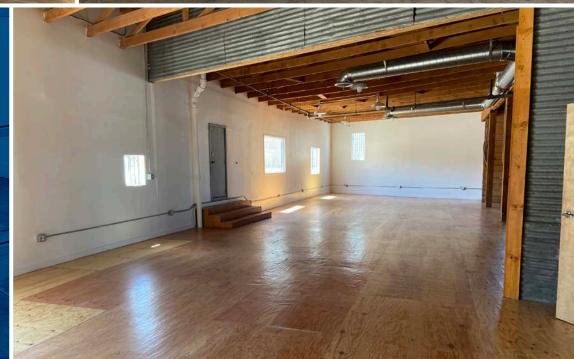

MULTI-PURPOSE BUILDING / CREATIVE OFFICE / INDUSTRIAL

13,276 SF BUILDING SIZE

YES SPRINKLERS

14'
CEILING HEIGHT

20 PARKING SPACES

POL BUILDING 33,372

M2 ZONING

- Many Great Applications Including Design
   Studio, Showroom, Gallery and Creative Office
- Close Proximity to Arts District, and Four (4) Freeways: 10, 5, 101 and 60

- Abundant Natural Light
- Second Floor Creative Office/Design Space is Fully Air Conditioned
- Completely Renovated August 2020