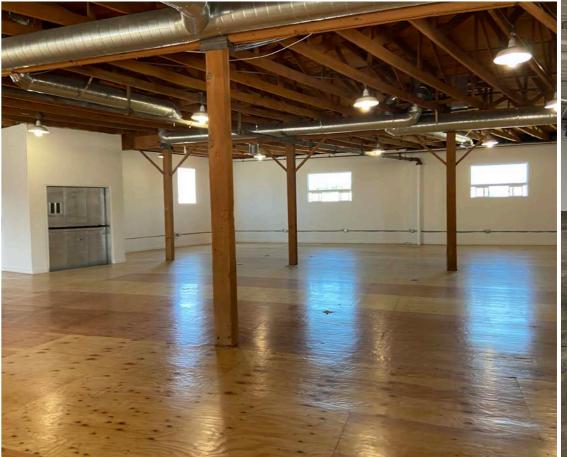

13,276 SF BUILDING SIZE

YES SPRINKLERS

14'
CEILING HEIGHT

20 PARKING SPACES

POL BUILDING 33,372

M2 ZONING

- Many Great Applications Including Design
   Studio, Showroom, Gallery and Creative Office
- Close Proximity to Arts District, and Four (4) Freeways: 10, 5, 101 and 60

- Abundant Natural Light
- Second Floor Creative Office/Design Space is Fully Air Conditioned
- Completely Renovated August 2020