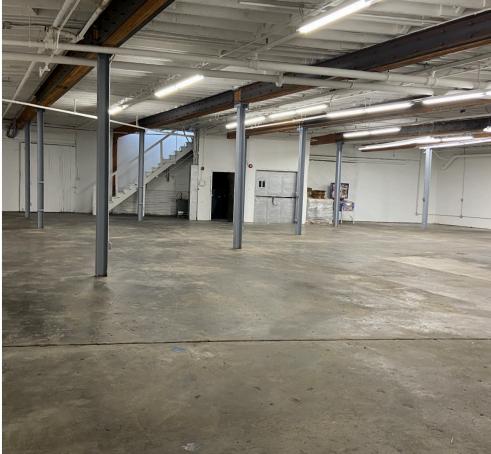

MULTI-PURPOSE BUILDING / CREATIVE OFFICE / INDUSTRIAL

13,276 SF BUILDING SIZE

YES SPRINKLERS

14'
CEILING HEIGHT

20 PARKING SPACES

POL BUILDING 33,372

M2 ZONING

- Many Great Applications Including Design
   Studio, Showroom, Gallery and Creative Office
- Close Proximity to Arts District, and Four (4) Freeways: 10, 5, 101 and 60

- Abundant Natural Light
- Second Floor Creative Office/Design Space is Fully Air Conditioned
- Completely Renovated August 2020