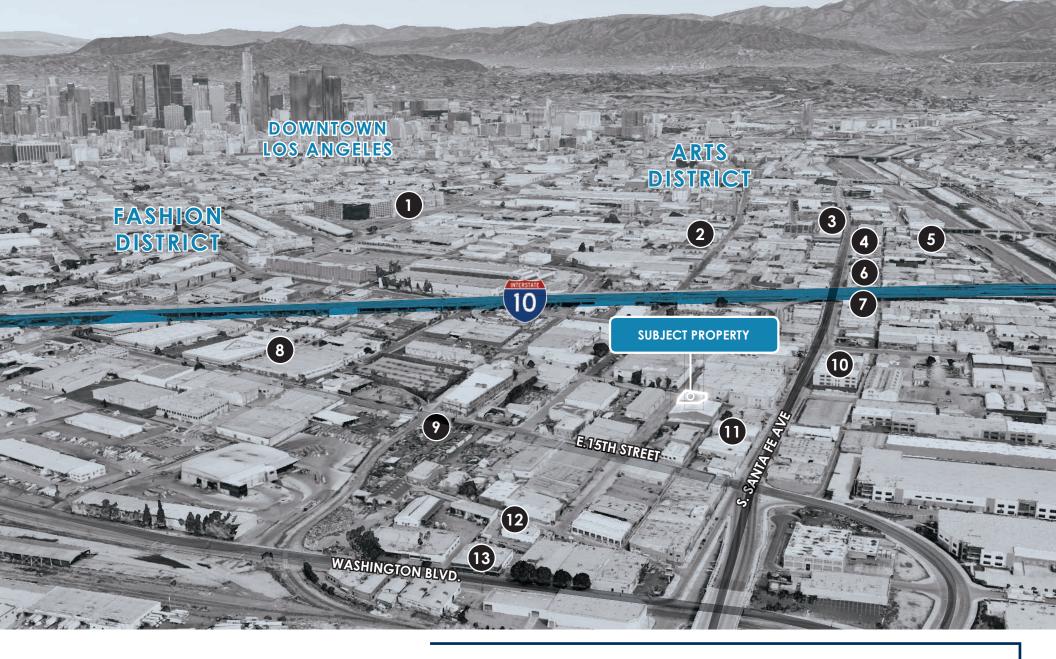

ONCOR INTERNATIONAL | www.daumcommercial.com

- 1. THE ROW DTLA
- 2. ROLLING GREENS
- 3. WARNER MUSIC GROUP
- 4. SOHO HOUSE
- 5. VIRGIN HYPERLOOP ONE
- 6. AI ART HOUSE
- 7. THE HUNTSMAN

- 8. GUESS HEADQUARTERS
- 9. BLUE STAR DINER
- 10. 1700 S. SANTA FE CREATIVE OFFICE CAMPUS
- 11. KNUPP GALLERY LA
- 12. NIGHT GALLERY
- 13. GHEBALY GALLERY