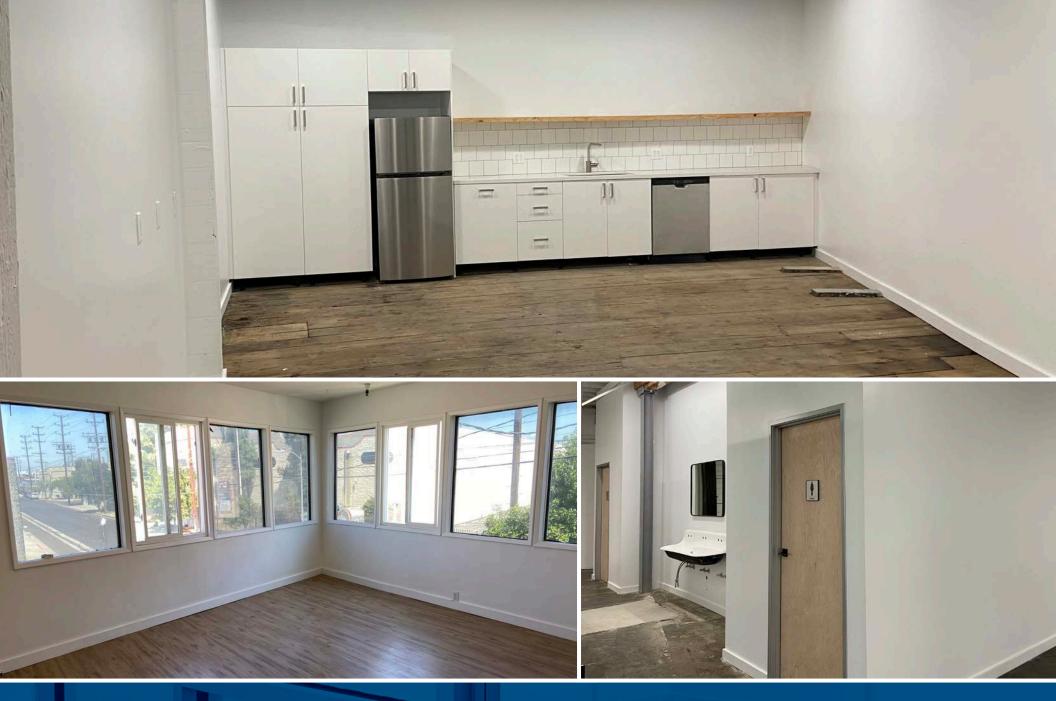

MULTI-PURPOSE BUILDING / CREATIVE OFFICE / INDUSTRIAL

13,276 SF BUILDING SIZE

YES SPRINKLERS

14'
CEILING HEIGHT

20 PARKING SPACES

POL BUILDING 33,372

M2 ZONING

- Many Great Applications Including Design
   Studio, Showroom, Gallery and Creative Office
- Close Proximity to Arts District, and Four (4) Freeways: 10, 5, 101 and 60

- Abundant Natural Light
- Second Floor Creative Office/Design Space is Fully Air Conditioned
- Completely Renovated August 2020