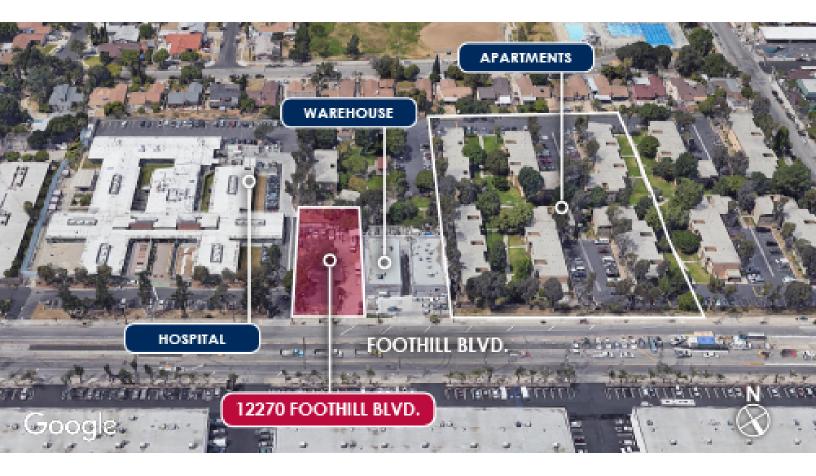

12270 FOOTHILL BLVD. LOS ANGELES | CA

FOR SALE

## 12270 FOOTHILL BLVD. LOS ANGELES | CA

# FOR SALE

### **PROPERTY HIGHLIGHTS**

- Great Development Site
- Unique Opportunity on Foothill Blvd
- City of Sylmar
- FOR MORE INFORMATION PLEASE CONTACT: DAN DANESHRAD VICE PRESIDENT P: 213.270.2248 dan.daneshrad@daumcommercial.com CABRE #00783821

### **PROPERTY HIGHLIGHTS**

- Great Development Site
- Unique Opportunity on Foothill Blvd
- City of Sylmar
- Zone Neighborhood Office/Commercial
- SB35 Eligibility
- Buyer to verify SF of building
- Maybe portion of building is built without permit