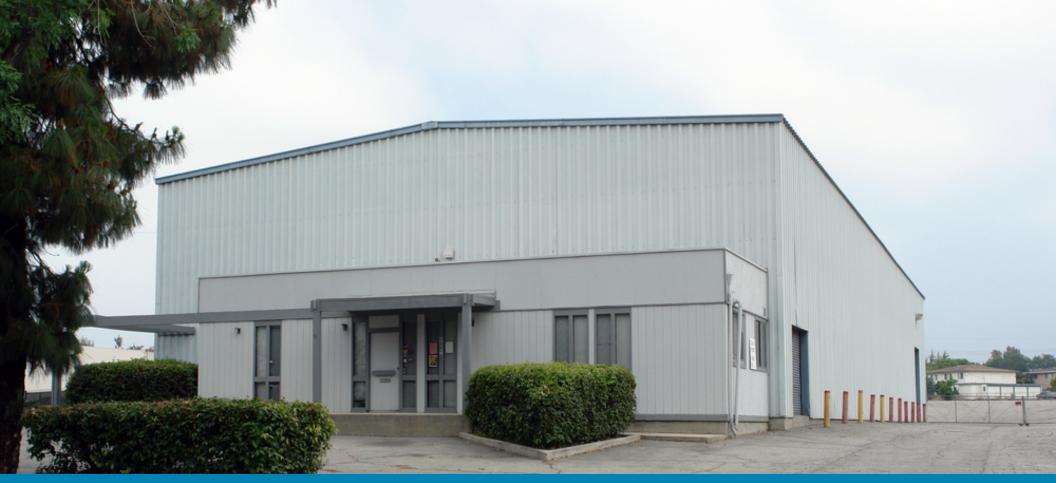

## **APPROXIMATELY 14,163 SF AVAILABLE ON 1.98 ACRES**

1297

W. 9TH ST. UPLAND | CA

## **PROPERTY HIGHLIGHTS**

- 14,163 SF Available
- Approximately 1.98 Acres
- 6,000 SF High Quality Office Space
- 25' Plus Clearance (verify)
- ML Zoning Allows Most Industrial Uses (verify)
- 600 Amps, 120/240V Power (verify)
- CALL FOR APPOINTMENT TO SHOW