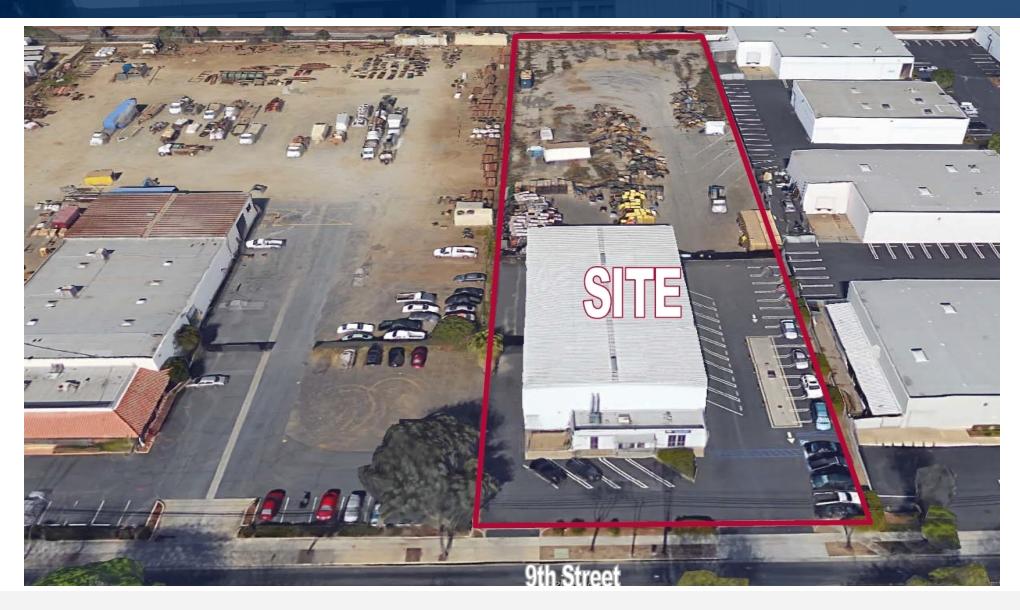

## **APPROXIMATELY 14,163 SF AVAILABLE ON 1.98 ACRES**

1297

W. 9TH ST. UPLAND | CA

## **PROPERTY HIGHLIGHTS**

- 14,163 SF Available
- Approximately 1.98 Acres
- 6,000 SF High Quality Office Space
- 25' Plus Clearance (verify)
- ML Zoning Allows Most Industrial Uses (verify)
- 600 Amps, 120/240V Power (verify)
- CALL FOR APPOINTMENT TO SHOW