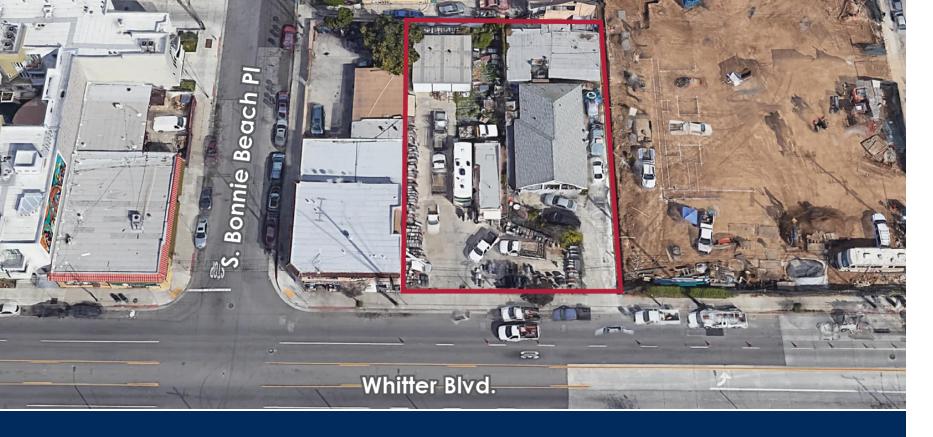

# FOR SALE

4153 WHITTIER BLVD.
LOS ANGELES | CA 90023

### **Property Features**

- Tremendous Redevelopment Opportunity
- Major Street Exposure
- Approved for 37 Units
- APN 5236-005-002, 003

- ±14,854 Square Feet of Land
- Asking \$2,050,000
- ±2,600 SF Buildings
- Boyle Heights Adjacent
- Close To Freeway