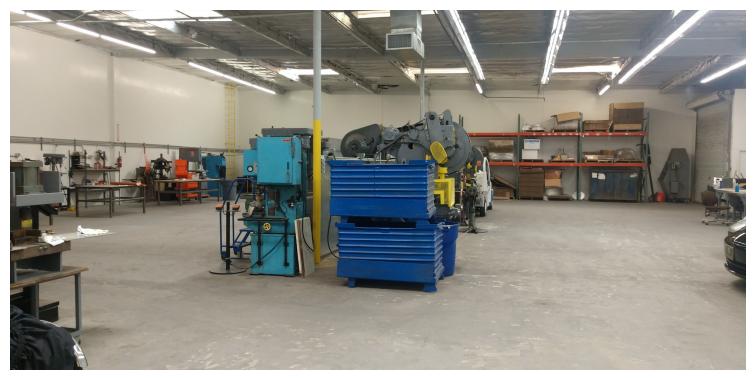

## **PROPERTY HIGHLIGHTS**

- Street Frontage La Palma Ave.
- 1 Ground Level Door
- 1 Dock High Door
- ±1,982 Office Square Feet
- Clear Height 16'
- Amps 200
- Parking Ratio 2.1: 1,000
- Easy Access to the 91 & 57 Freeways