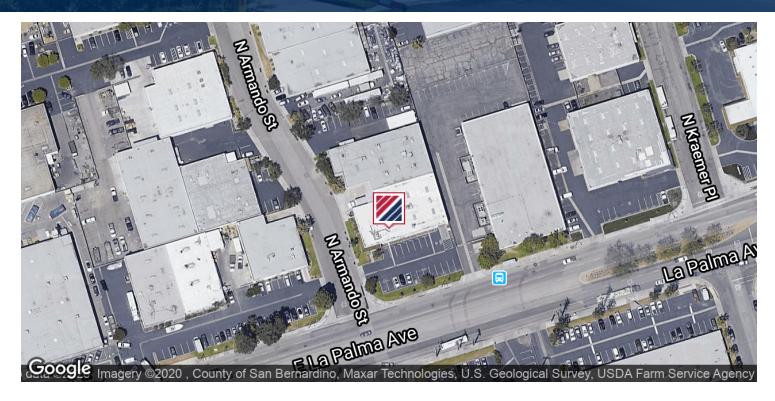

## **PROPERTY HIGHLIGHTS**

- Street Frontage La Palma Ave.
- 1 Ground Level Door
- 1 Dock High Door
- ±1,982 Office Square Feet
- Clear Height 16'
- Amps 200
- Parking Ratio 2.1: 1,000
- Easy Access to the 91 & 57 Freeways