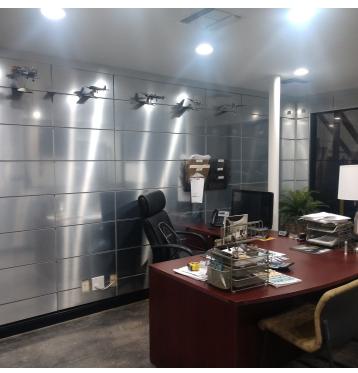

## **PROPERTY HIGHLIGHTS**

- Street Frontage La Palma Ave.
- 1 Ground Level Door
- 1 Dock High Door
- ±1,982 Office Square Feet
- Clear Height 16'
- Amps 200
- Parking Ratio 2.1: 1,000
- Easy Access to the 91 & 57 Freeways