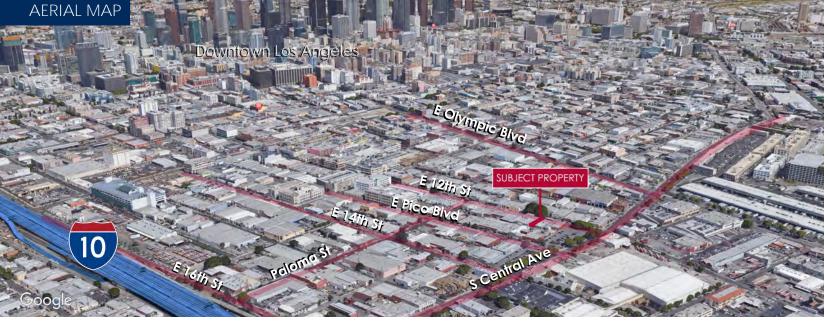

## 1142

EAST 12TH STREET LOS ANGELES | CA 90021

## 1142 EAST 12TH STREET LOS ANGELES | CA 90021

S P

Although all information is furnished regarding for sale, rental or financing is from sources deemed reliable, such information has not been verified and no express representation is made nor is any to be implied as to the accuracy thereof, and it is submitted subject to errors, omissions, changes of price, rental or other conditions, prior sale, lease or financing, or withdrawal without notice. D/AQ Corp. # 01129558