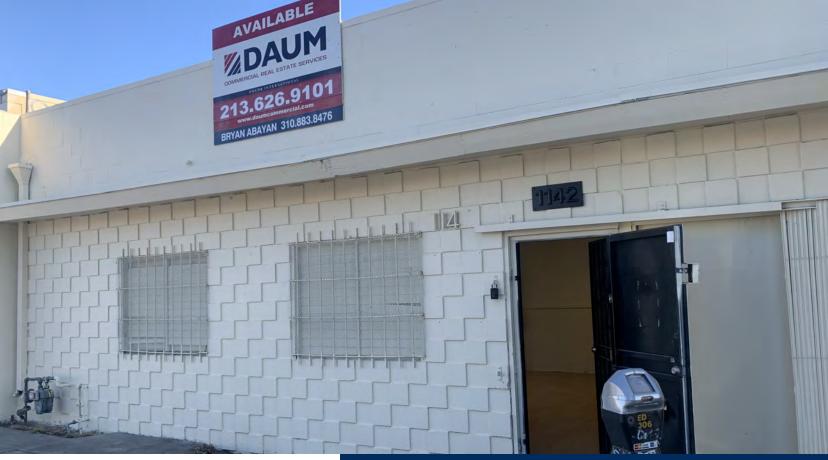

## 1142

EAST 12TH STREET LOS ANGELES | CA 90021

## FOR LEASE ± 5,000 SF FREE STANDING INDUSTRIAL BUILDING

## PROPERTY FEATURES:

- Free Standing Secure Building
- Private Rear Gated Parking/ Loading/Alley Access
- Remote Control Electric
  Roll-Up Door
- Fully Air Conditioned Office/ Warehouse
- Complete Security Camera
  System Included
- Easy Access to the 10, 60
  &101 Fwys