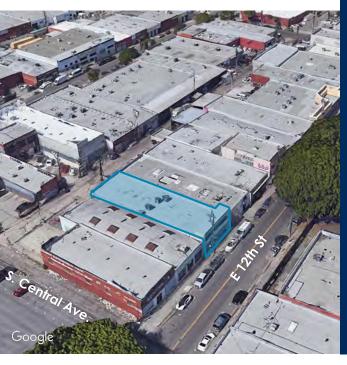

## 1142

EAST 12TH STREET LOS ANGELES | CA 90021

## 1142 EAST 12TH STREET LOS ANGELES | CA 90021

S P

Although all information is furnished regarding for sale, rental or financing is from sources deemed reliable, such information has not been verified and no express representation is made nor is any to be implied as to the accuracy thereof, and it is submitted subject to errors, omissions, changes of price, rental or other conditions, prior sale, lease or financing, or withdrawal without notice. D/AQ Corp. # 01129558