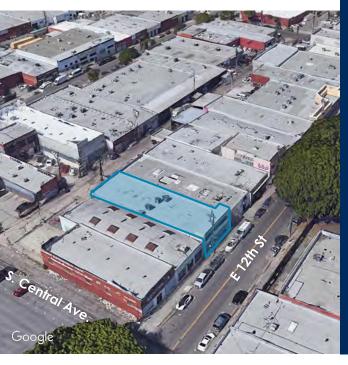

## 1142

EAST 12TH STREET LOS ANGELES | CA 90021

## 1142 EAST 12TH STREET LOS ANGELES | CA 90021

S P

Although all information is furnished regarding for sale, rental or financing is from sources deemed reliable, such information has not been verified and no express representation is made nor is any to be implied as to the accuracy thereof, and it is submitted subject to errors, omissions, changes of price, rental or other conditions, prior sale, lease or financing, or withdrawal without notice. D/AQ Corp. # 01129558