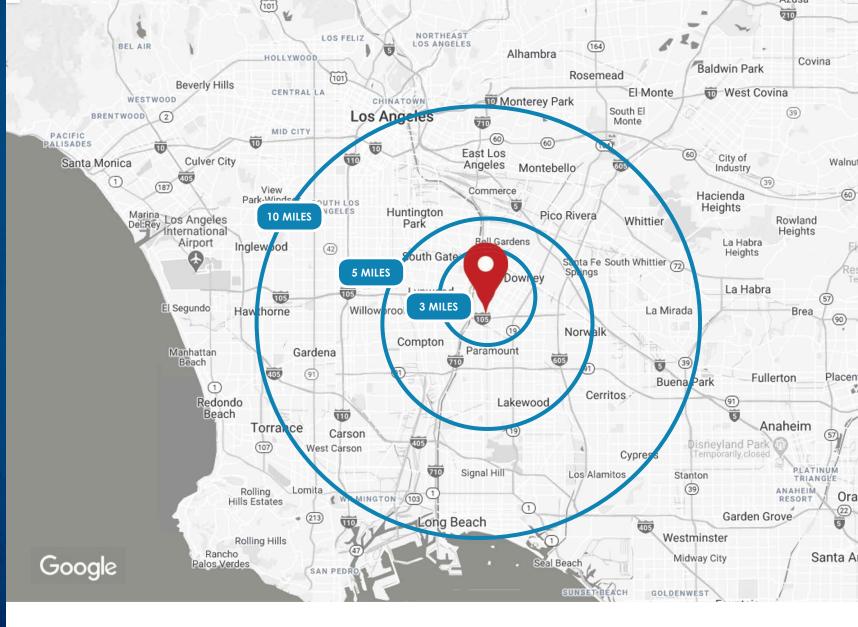

| DEMOGRPAHICS                  | 3 Miles     | 5 Miles     | 10 Miles     |
|-------------------------------|-------------|-------------|--------------|
| 2020 Total Population:        | 322,953     | 908,601     | 2,964,518    |
| 2025 Population:              | 322,282     | 904,528     | 2,952,939    |
| Median Household Inc:         | \$58,283    | \$57,034    | \$58,171     |
| Total Consumer Spending 2020: | \$2,234,055 | \$6,292,140 | \$22,194,561 |