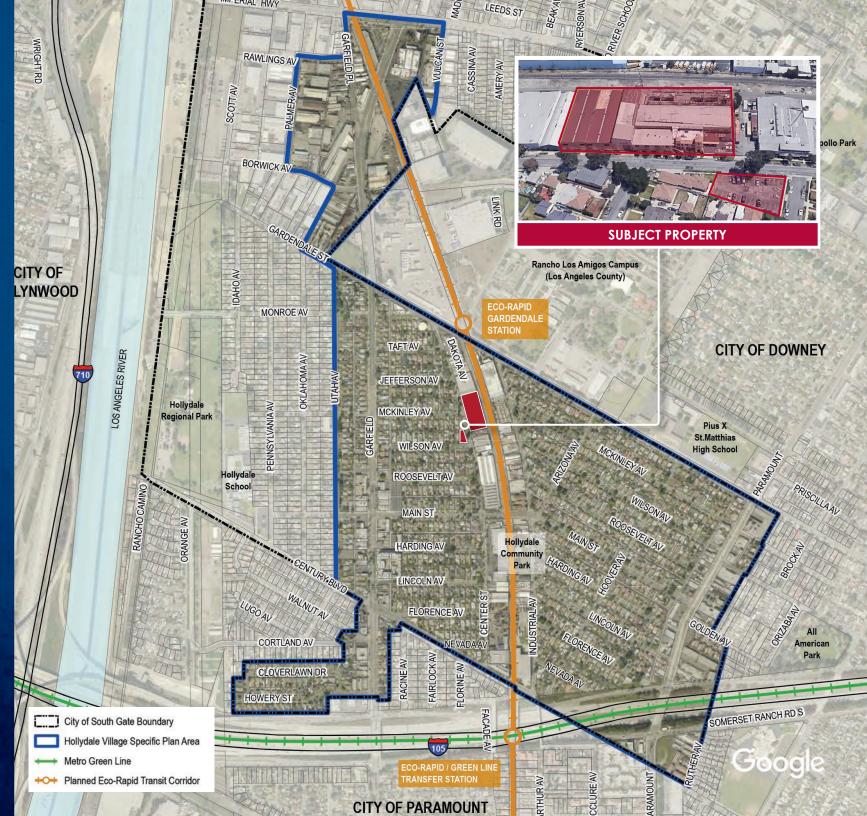

### 11810 CENTER STREET SOUTH GATE | CALIFORNIA

**Features** 

- Redevelopment Opportunity
- Located in The Heart of The Hollydale Village Area of South Gate - CLICK TO VIEW PLAN
- Owner/User Potential -Check with city for allowable uses