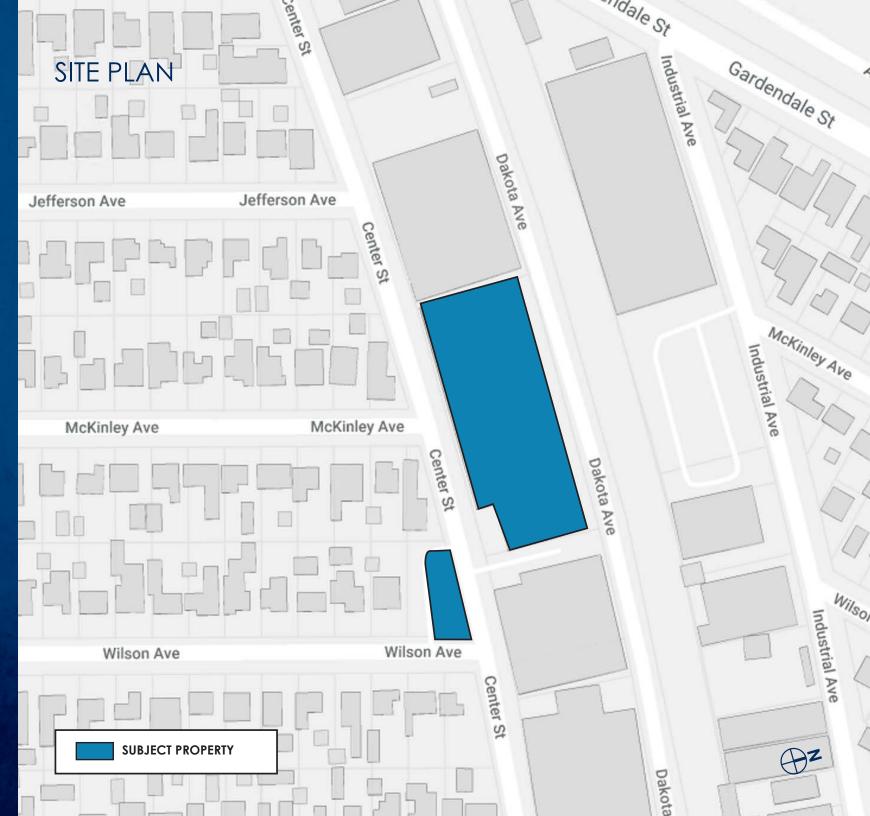

### 11810 CENTER STREET SOUTH GATE | CALIFORNIA

**Features** 

- Redevelopment Opportunity
- Located in The Heart of The Hollydale Village Area of South Gate - CLICK TO VIEW PLAN
- Owner/User Potential -Check with city for allowable uses

Two Parcels: (±56,889 Square Feet, Zoned NL)

Zoned CDR3 & ±8,621 Square Feet