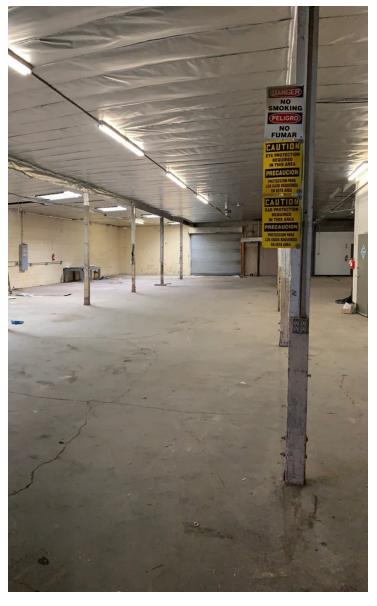

## **PROPERTY HIGHLIGHTS**

- 800 Amps, 480 V, 3Ph Power
- 3 GL Loading
- Corner Location

CABRE #01151176

- Measure MMJ, Cannabis Approved Zoning
- Small Secured Yard Possible
- 1,200 SF Office Space