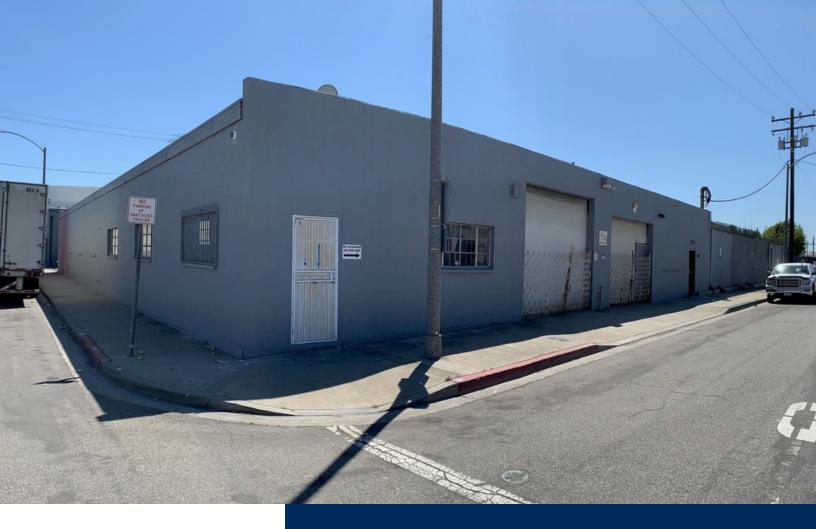

## 1302

W GAYLORD ST. LONG BEACH | CA

## FOR LEASE 8,624 SF

**INDUSTRIAL PROPERTY** 

## **PROPERTY HIGHLIGHTS**

- 800 Amps, 480 V, 3Ph Power
- 3 GL Loading
- Corner Location

CABRE #01151176

- Measure MMJ, Cannabis Approved Zoning
- Small Secured Yard Possible
- 1,200 SF Office Space