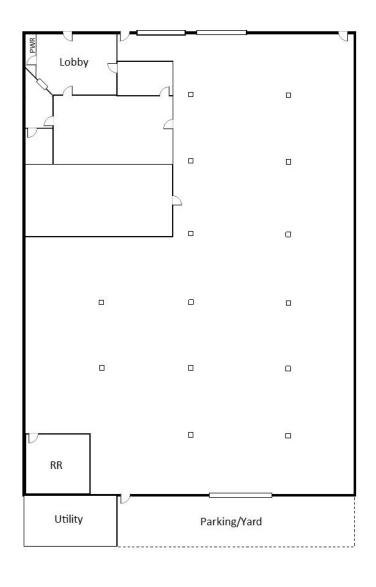

## **PROPERTY HIGHLIGHTS**

- 800 Amps, 480 V, 3Ph Power
- 3 GL Loading
- Corner Location

CABRE #01151176

- Measure MMJ, Cannabis Approved Zoning
- Small Secured Yard Possible
- 1,200 SF Office Space