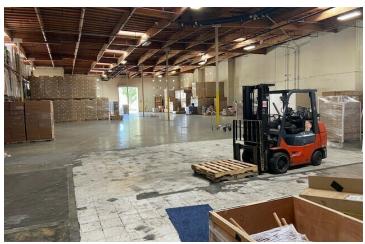

#### **PROPERTY HIGHLIGHTS**

- 15,000 20,000 SF Available in a Larger Building •
- Office TBD/SF •
- Chain Link Division in Warehouse •
- 22'-24' Clear Height
- 1 Dock
- 1 Ground Level Door
- Up to 30 Parking Spots