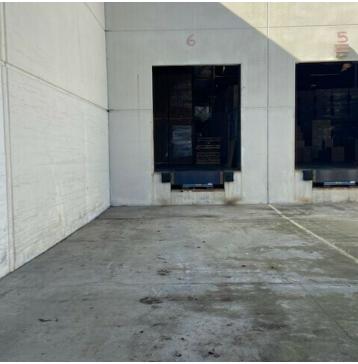

#### **PROPERTY HIGHLIGHTS**

- 15,000 20,000 SF Available in a Larger Building •
- Office TBD/SF •
- Chain Link Division in Warehouse •
- 22'-24' Clear Height
- 1 Dock
- 1 Ground Level Door
- Up to 30 Parking Spots