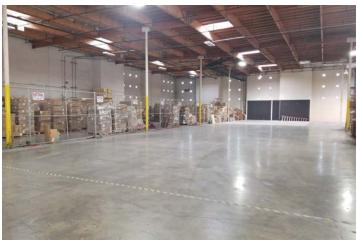

#### **PROPERTY HIGHLIGHTS**

- 15,000 20,000 SF Available in a Larger Building •
- Office TBD/SF •
- Chain Link Division in Warehouse •
- 22'-24' Clear Height
- 1 Dock
- 1 Ground Level Door
- Up to 30 Parking Spots