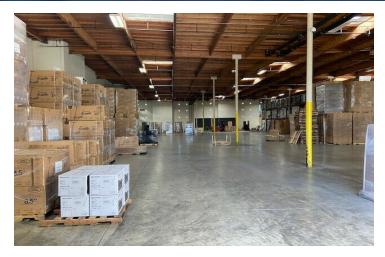

#### **PROPERTY HIGHLIGHTS**

- 15,000 20,000 SF Available in a Larger Building •
- Office TBD/SF •
- Chain Link Division in Warehouse •
- 22'-24' Clear Height
- 1 Dock
- 1 Ground Level Door
- Up to 30 Parking Spots