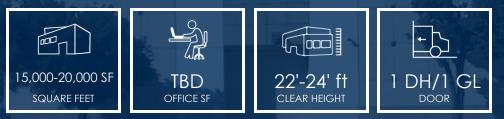

#### **PROPERTY HIGHLIGHTS**

- 15,000 20,000 SF Available in a Larger Building •
- Office TBD/SF •
- Chain Link Division in Warehouse •
- 22'-24' Clear Height
- 1 Dock
- 1 Ground Level Door
- Up to 30 Parking Spots