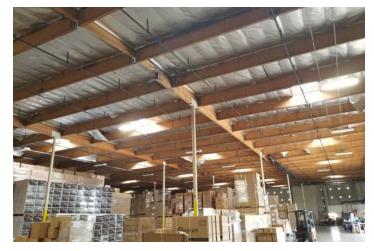

#### **PROPERTY HIGHLIGHTS**

- 15,000 20,000 SF Available in a Larger Building •
- Office TBD/SF •
- Chain Link Division in Warehouse •
- 22'-24' Clear Height
- 1 Dock
- 1 Ground Level Door
- Up to 30 Parking Spots