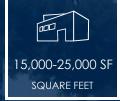

## **FOR LEASE**

15,000-25,000 SF PART OF LARGER BUILDING

#### **PROPERTY HIGHLIGHTS**

- 15,000 25,000 SF Available in a Larger Building
- Office TBD/SF
- Chain Link Division in Warehouse
- 22'-24' Clear Height
- 1 Dock
- 1 Ground Level Door
- Up to 30 Parking Spots

#### **FOR LEASE**

15,000-25,000 SF PART OF LARGER BUILDING

Although all information is furnished regarding for sale, rental or financing is from sources deemed reliable, such information has not been verified and no express representation is made nor is any to be implied as to the accuracy thereof, and it is submitted subject to errors, omissions, changes of price, rental or other conditions, prior sale, lease or financing, or withdrawal without notice.