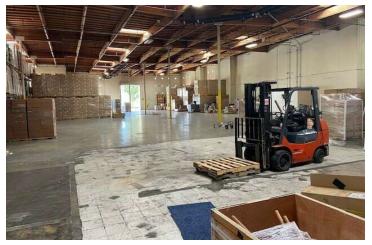

## **FOR LEASE**

15,000-25,000 SF PART OF LARGER BUILDING

#### **PROPERTY HIGHLIGHTS**

- 15,000 25,000 SF Available in a Larger Building
- Office TBD/SF
- Chain Link Division in Warehouse
- 22'-24' Clear Height
- 1 Dock
- 1 Ground Level Door
- Up to 30 Parking Spots