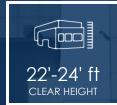

#### **PROPERTY HIGHLIGHTS**

- 15,000 25,000 SF Available in a Larger Building
- Office TBD/SF
- Chain Link Division in Warehouse
- 22'-24' Clear Height
- 1 Dock
- 1 Ground Level Door
- Up to 30 Parking Spots