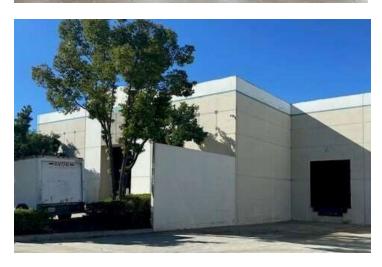

# 1736 WRIGHT AVE LA VERNE | CA

## **FOR LEASE**

15,000-25,000 SF PART OF LARGER BUILDING

#### **PROPERTY HIGHLIGHTS**

- 15,000 25,000 SF Available in a Larger Building
- Office TBD/SF
- Chain Link Division in Warehouse
- 22'-24' Clear Height
- 1 Dock
- 1 Ground Level Door
- Up to 30 Parking Spots