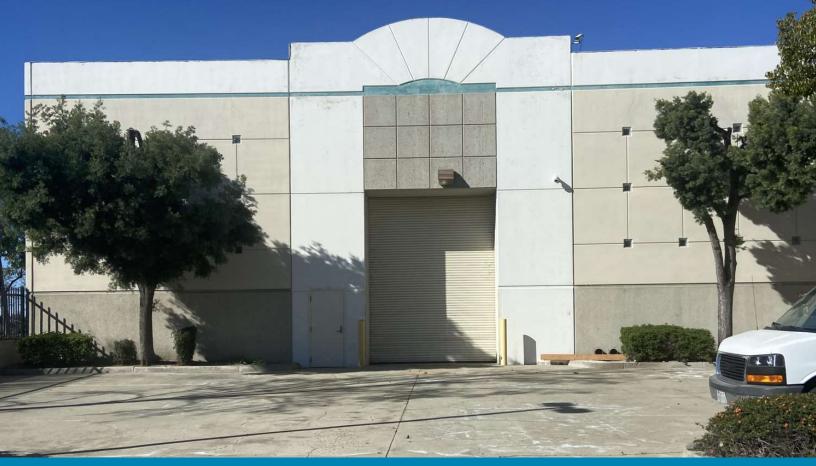

### GREAT LOCATION | FREEWAY CLOSE

1736

WRIGHT AVE LA VERNE | CA

#### **PROPERTY HIGHLIGHTS**

- 15,000 25,000 SF Available in a Larger Building
- Office TBD/SF
- Chain Link Division in Warehouse
- 22'-24' Clear Height
- 1 Dock
- 1 Ground Level Door
- Up to 30 Parking Spots

# 1736 WRIGHT AVE LA VERNE | CA