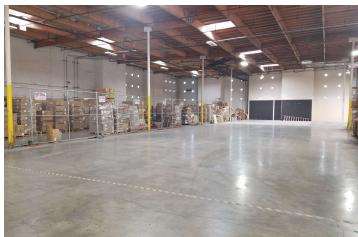

## **FOR LEASE**

15,000-25,000 SF PART OF LARGER BUILDING

#### **PROPERTY HIGHLIGHTS**

- 15,000 25,000 SF Available in a Larger Building
- Office TBD/SF
- Chain Link Division in Warehouse
- 22'-24' Clear Height
- 1 Dock
- 1 Ground Level Door
- Up to 30 Parking Spots