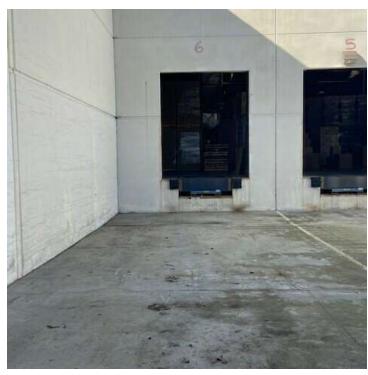

#### **PROPERTY HIGHLIGHTS**

- 15,000 25,000 SF Available in a Larger Building
- Office TBD/SF
- Chain Link Division in Warehouse
- 22'-24' Clear Height
- 1 Dock
- 1 Ground Level Door
- Up to 30 Parking Spots