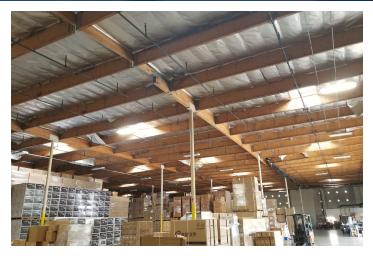

## **FOR LEASE**

15,000-25,000 SF PART OF LARGER BUILDING

#### **PROPERTY HIGHLIGHTS**

- 15,000 25,000 SF Available in a Larger Building
- Office TBD/SF
- Chain Link Division in Warehouse
- 22'-24' Clear Height
- 1 Dock
- 1 Ground Level Door
- Up to 30 Parking Spots