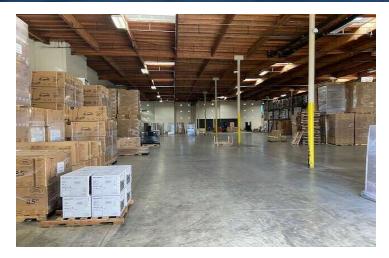

## **FOR LEASE**

15,000-25,000 SF PART OF LARGER BUILDING

#### **PROPERTY HIGHLIGHTS**

- 15,000 25,000 SF Available in a Larger Building
- Office TBD/SF
- Chain Link Division in Warehouse
- 22'-24' Clear Height
- 1 Dock
- 1 Ground Level Door
- Up to 30 Parking Spots