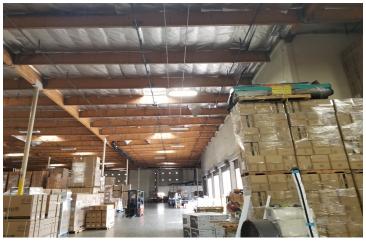

## **PROPERTY HIGHLIGHTS**

- 10,000 20,000 SF Available in a Larger Building
- Office 2,000 to 4,000 SF with Grand Entry
- Conference Room Plus 10 Offices
- Great For Corporate Image
- Chain Link Division in Warehouse
- 22'-24' Clear Height
- 1 2 Docks Possible
- 1 Ground Level Door
- 30 Parking Spots