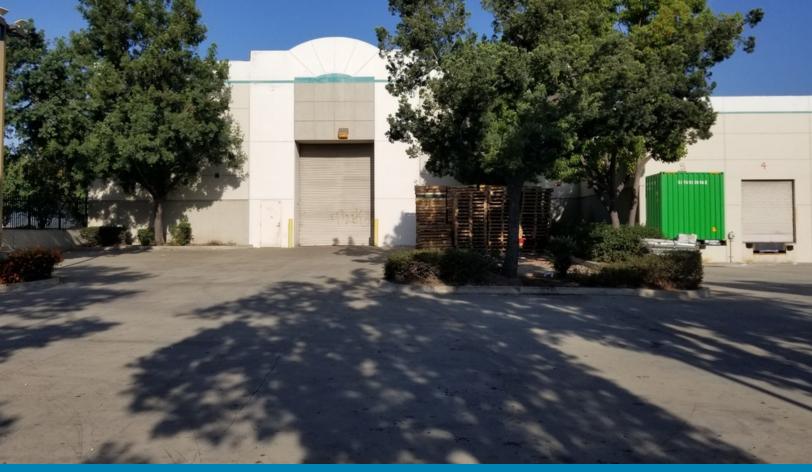

## GREAT LOCATION | FREEWAY CLOSE

1736

WRIGHT AVE LA VERNE | CA

## **PROPERTY HIGHLIGHTS**

- 10,000 20,000 SF Available in a Larger Building
- Office 2,000 to 4,000 SF with Grand Entry
- Conference Room Plus 10 Offices
- Great For Corporate Image
- Chain Link Division in Warehouse
- 22'-24' Clear Height
- 1 2 Docks Possible
- 1 Ground Level Door
- 30 Parking Spots