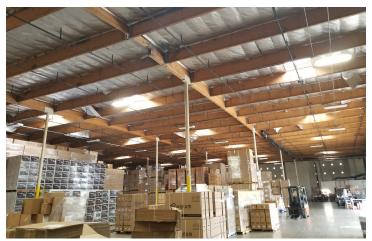

## **PROPERTY HIGHLIGHTS**

- 10,000 20,000 SF Available in a Larger Building
- Office 2,000 to 4,000 SF with Grand Entry
- Conference Room Plus 10 Offices
- Great For Corporate Image
- Chain Link Division in Warehouse
- 22'-24' Clear Height
- 1 2 Docks Possible
- 1 Ground Level Door
- 30 Parking Spots