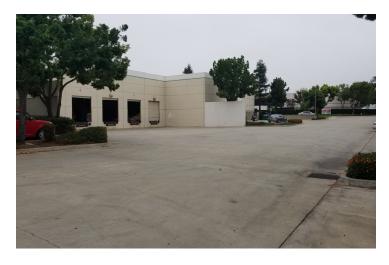

## GREAT LOCATION | FREEWAY CLOSE

1736

WRIGHT AVE LA VERNE | CA

## **PROPERTY HIGHLIGHTS**

- 10,000 20,000 SF Available in a Larger Building
- Office 2,000 to 4,000 SF with Grand Entry
- Conference Room Plus 10 Offices
- Great For Corporate Image
- Chain Link Division in Warehouse
- 22'-24' Clear Height
- 1 2 Docks Possible
- 1 Ground Level Door
- 30 Parking Spots