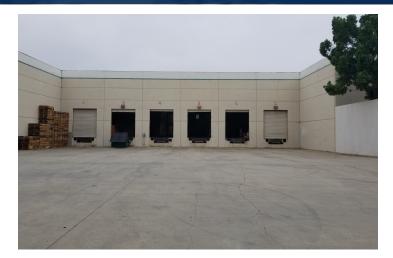

## **PROPERTY HIGHLIGHTS**

- 10,000 20,000 SF Available in a Larger Building
- Office 2,000 to 4,000 SF with Grand Entry
- Conference Room Plus 10 Offices
- Great For Corporate Image
- Chain Link Division in Warehouse
- 22'-24' Clear Height
- 1 2 Docks Possible
- 1 Ground Level Door
- 30 Parking Spots