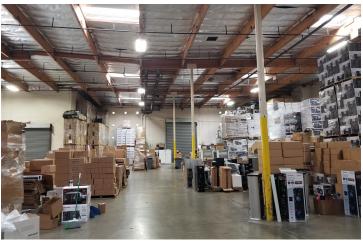

## **PROPERTY HIGHLIGHTS**

- 10,000 20,000 SF Available in a Larger Building
- Office 2,000 to 4,000 SF with Grand Entry
- Conference Room Plus 10 Offices
- Great For Corporate Image
- Chain Link Division in Warehouse
- 22'-24' Clear Height
- 1 2 Docks Possible
- 1 Ground Level Door
- 30 Parking Spots