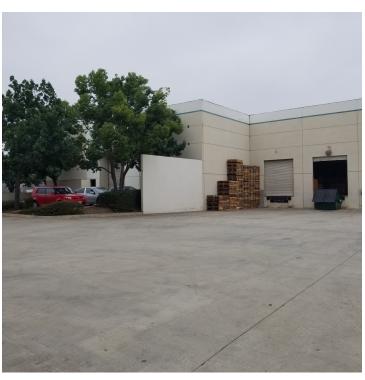

## **PROPERTY HIGHLIGHTS**

- 10,000 20,000 SF Available in a Larger Building
- Office 2,000 to 4,000 SF with Grand Entry
- Conference Room Plus 10 Offices
- Great For Corporate Image
- Chain Link Division in Warehouse
- 22'-24' Clear Height
- 1 2 Docks Possible
- 1 Ground Level Door
- 30 Parking Spots

10,000-20,000 SF PART OF LARGER BUILDING

Although all information is furnished regarding for sale, rental or financing is from sources deemed reliable, such information has not been verified and no express representation is made nor is any to be implied as to the accuracy thereof, and it is submitted subject to errors, omissions, changes of price, rental or other conditions, prior sale, lease or financing, or withdrawal without notice.