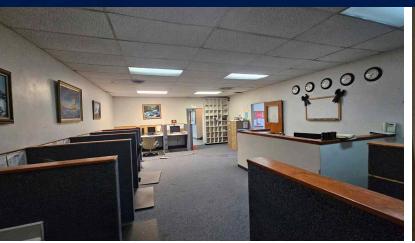

### **PROPERTY HIGHLIGHTS**

- ±6,000 SF Available
- ±2,500 SF Office
- Two (2) Restrooms
- One (1) 10' x 12' and One (1) 10' x 10' GL Doors
- 16' Clear Height
- ± 1,500 SF Flex-Use Shop Area
- ± 1,000 SF Drop Storage Area
- Possible Multi-Tenant Property