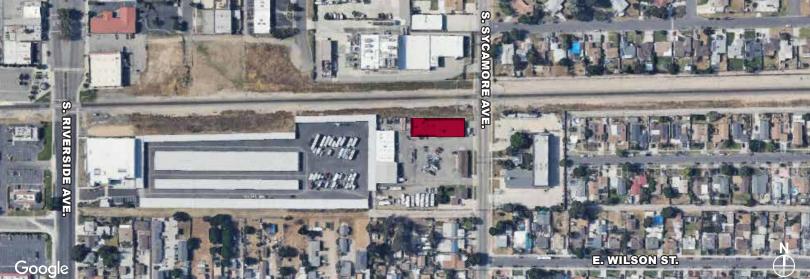

300-322 S. SYCAMORE AVE. | RIALTO, CA

### **PROPERTY HIGHLIGHTS**

- ±6,000 SF Available
- ±2,500 SF Office
- Two (2) Restrooms
- One (1) 10' x 12' and One (1) 10' x 10' GL Doors
- 16' Clear Height
- ± 1,500 SF Flex-Use Shop Area
- ± 1,000 SF Drop Storage Area
- Possible Multi-Tenant Property