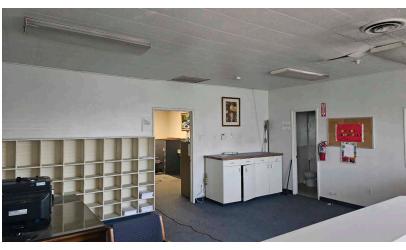

### **PROPERTY HIGHLIGHTS**

- ±6,000 SF Available
- ±2,500 SF Office
- Two (2) Restrooms
- One (1) 10' x 12' and One (1) 10' x 10' GL Doors
- 16' Clear Height
- ± 1,500 SF Flex-Use Shop Area
- ± 1,000 SF Drop Storage Area
- Possible Multi-Tenant Property