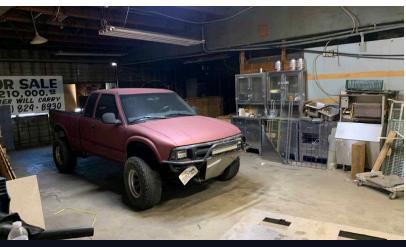

### **PROPERTY HIGHLIGHTS**

- ±6,000 SF Available
- ±2,500 SF Office
- Two (2) Restrooms
- One (1) 10' x 12' and One (1) 10' x 10' GL Doors
- 16' Clear Height
- ± 1,500 SF Flex-Use Shop Area
- ± 1,000 SF Drop Storage Area
- Possible Multi-Tenant Property