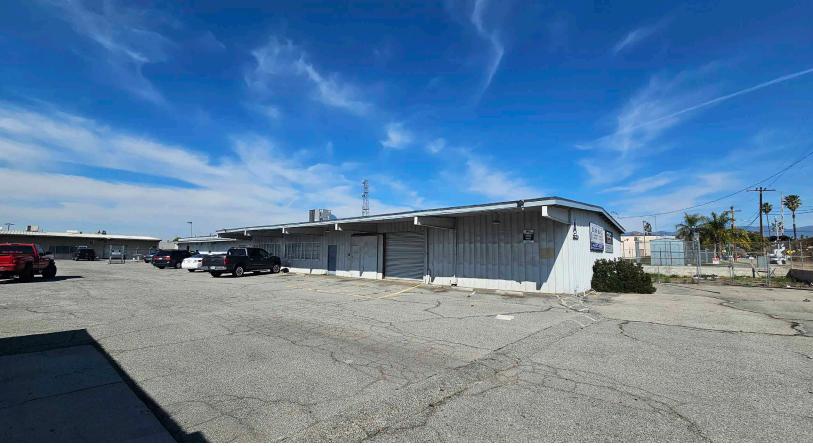

300-322 S. SYCAMORE AVE. | RIALTO, CA

### **PROPERTY HIGHLIGHTS**

- ±6,000 SF Available
- ±2,500 SF Office
- Two (2) Restrooms
- One (1) 10' x 12' and One (1) 10' x 10' GL Doors
- 16' Clear Height
- ± 1,500 SF Flex-Use Shop Area
- ± 1,000 SF Drop Storage Area
- Possible Multi-Tenant Property