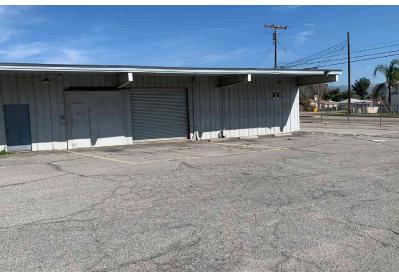

300-322 S. SYCAMORE AVE. | RIALTO, CA

### **PROPERTY HIGHLIGHTS**

- ±6,000 SF Available
- ±2,500 SF Office
- Two (2) Restrooms
- One (1) 10' x 12' and One (1) 10' x 10' GL Doors
- 16' Clear Height
- ± 1,500 SF Flex-Use Shop Area
- ± 1,000 SF Drop Storage Area
- Possible Multi-Tenant Property