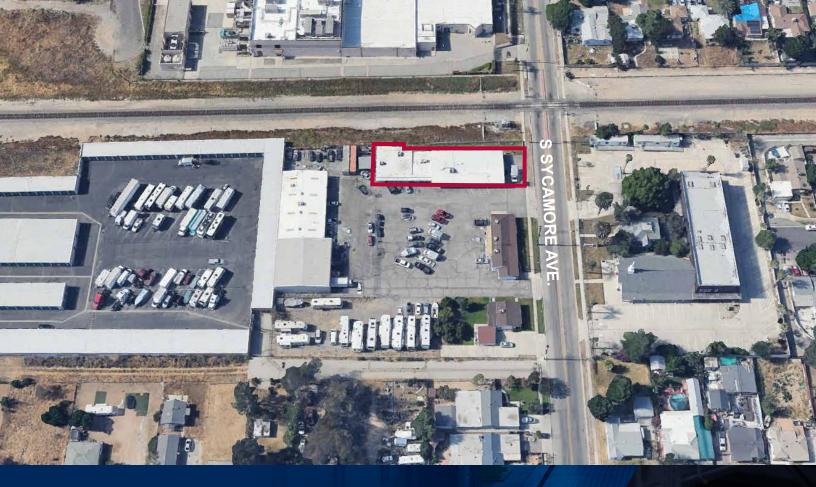

300-322 S. SYCAMORE AVE. | RIALTO, CA

### **PROPERTY HIGHLIGHTS**

- ±6,000 SF Available
- ±2,500 SF Office
- Two (2) Restrooms
- One (1) 10' x 12' and One (1) 10' x 10' GL Doors
- 16' Clear Height
- ± 1,500 SF Flex-Use Shop Area
- ± 1,000 SF Drop Storage Area
- Possible Multi-Tenant Property