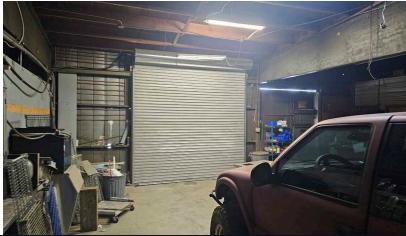

### **PROPERTY HIGHLIGHTS**

- ±6,000 SF Available
- ±2,500 SF Office
- Two (2) Restrooms
- One (1) 10' x 12' and One (1) 10' x 10' GL Doors
- 16' Clear Height
- ± 1,500 SF Flex-Use Shop Area
- ± 1,000 SF Drop Storage Area
- Possible Multi-Tenant Property