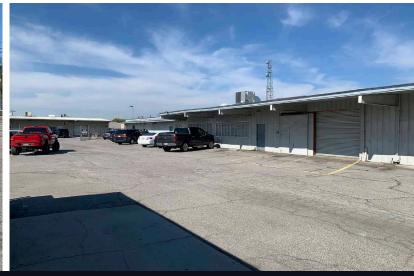

300-322 S. SYCAMORE AVE. | RIALTO, CA

### **PROPERTY HIGHLIGHTS**

- ±6,000 SF Available
- ±2,500 SF Office
- Two (2) Restrooms
- One (1) 10' x 12' and One (1) 10' x 10' GL Doors
- 16' Clear Height
- ± 1,500 SF Flex-Use Shop Area
- ± 1,000 SF Drop Storage Area
- Possible Multi-Tenant Property