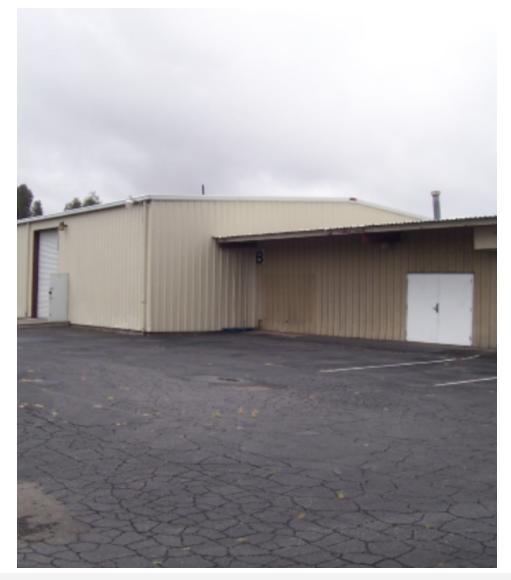

#### **PROPERTY HIGHLIGHTS**

- 4 Industrial & Commercial Buildings on 2.17 Acres
- Four Distinct Buildings
- Leased by Month to Month Tenants
- 10,800 SF Warehouse Available for Owner/User or Lease

#### **OFFERING SUMMARY**

- Sale Price: TBD
- Number Buildings: 4
- Available SF: 10,800 SF (for Lease or Owner/User)
- Lot Size: 2.17 Acres
- Building Size:
- Approx. 10,800 SF Warehouse
- Approx. 8,000 SF Office w/Shop Area
- Approx. 2,600 SF 2-Unit Commercial Building
- Approx. 1,300 SF Residential/Commercial w/Garage