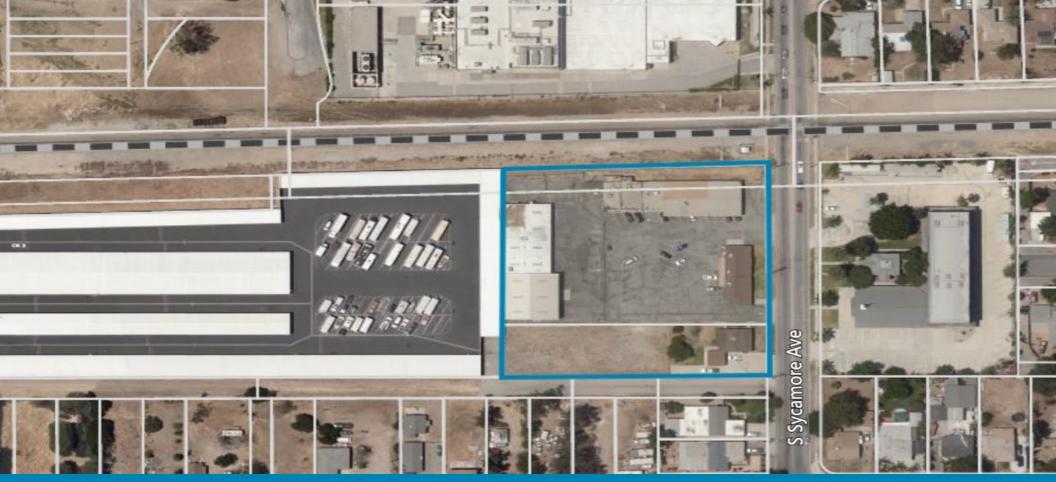

### **CLOSE TO NEARBY I-10 FREEWAY**

300-322

S. SYCAMORE AVE RIALTO | CA

#### **PROPERTY HIGHLIGHTS**

- 4 Industrial & Commercial Buildings on 2.17 Acres
- Four Distinct Buildings
- Leased by Month to Month Tenants
- 10,800 SF Warehouse Available for Owner/User or Lease

#### **OFFERING SUMMARY**

- Sale Price: TBD
- Number Buildings: 4
- Available SF: 10,800 SF (for Lease or Owner/User)
- Lot Size: 2.17 Acres
- Building Size:
- Approx. 10,800 SF Warehouse
- Approx. 8,000 SF Office w/Shop Area
- Approx. 2,600 SF 2-Unit Commercial Building
- Approx. 1,300 SF Residential/Commercial w/Garage