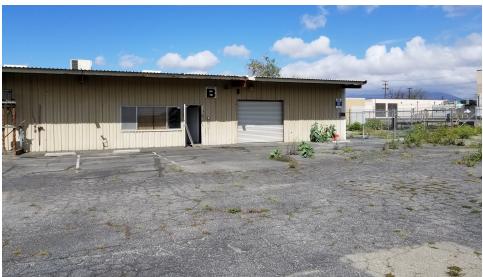

#### **PROPERTY HIGHLIGHTS**

- 4 Industrial & Commercial Buildings on 2.17 Acres
- Four Distinct Buildings
- Leased by Month to Month Tenants
- 10,800 SF Warehouse Available for Owner/User or Lease

#### **OFFERING SUMMARY**

- Sale Price: TBD
- Number Buildings: 4
- Available SF: 10,800 SF (for Lease or Owner/User)
- Lot Size: 2.17 Acres
- Building Size:
- Approx. 10,800 SF Warehouse
- Approx. 8,000 SF Office w/Shop Area
- Approx. 2,600 SF 2-Unit Commercial Building
- Approx. 1,300 SF Residential/Commercial w/Garage