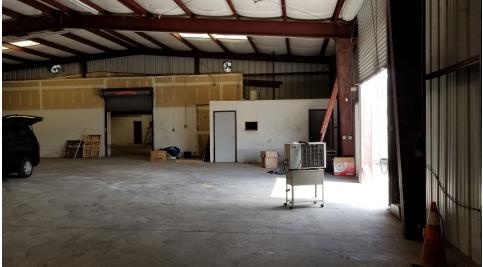

#### **PROPERTY HIGHLIGHTS**

- 4 Industrial & Commercial Buildings on 2.17 Acres
- Four Distinct Buildings
- Leased by Month to Month Tenants
- 10,800 SF Warehouse Available for Owner/User or Lease

#### **OFFERING SUMMARY**

- Sale Price: TBD
- Number Buildings: 4
- Available SF: 10,800 SF (for Lease or Owner/User)
- Lot Size: 2.17 Acres
- Building Size:
- Approx. 10,800 SF Warehouse
- Approx. 8,000 SF Office w/Shop Area
- Approx. 2,600 SF 2-Unit Commercial Building
- Approx. 1,300 SF Residential/Commercial w/Garage