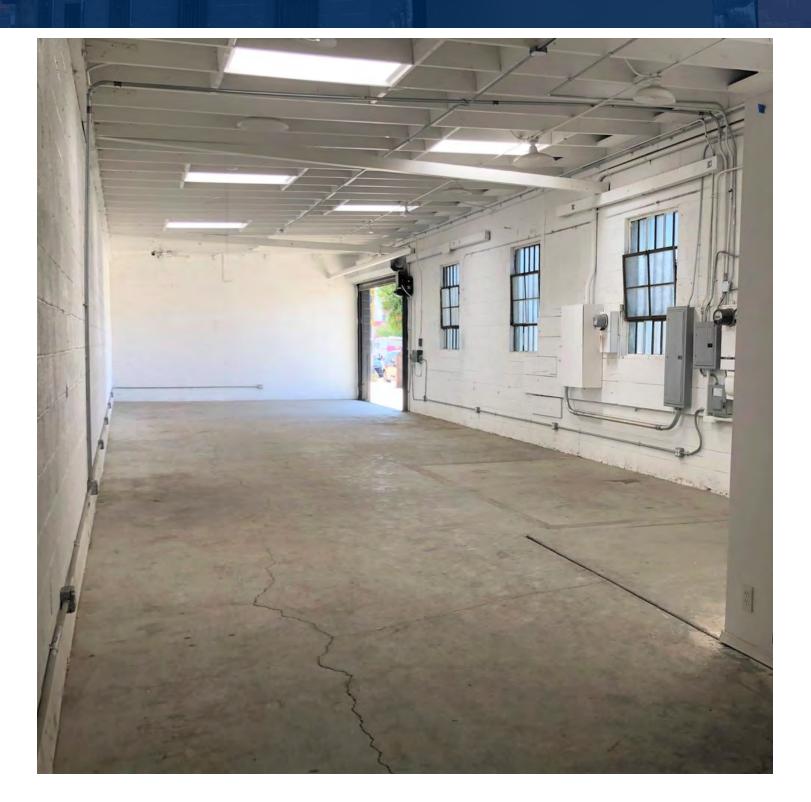

### **PROPERTY FEATURES:**

- 1,550 SF Available | 150 SF Office | Lease Rate/SF: \$1.73
- Free Standing Building with Parking | Term: 3-5 Years
- Good Power | Multi-Use Layout | 1 Restroom
- Close to 110 and 10 Freeways
- Recently Renovated | Zoning: M1
- 13 Ft Clear Height | 1 GL Door: 10' x 12'
- Automatic Gate