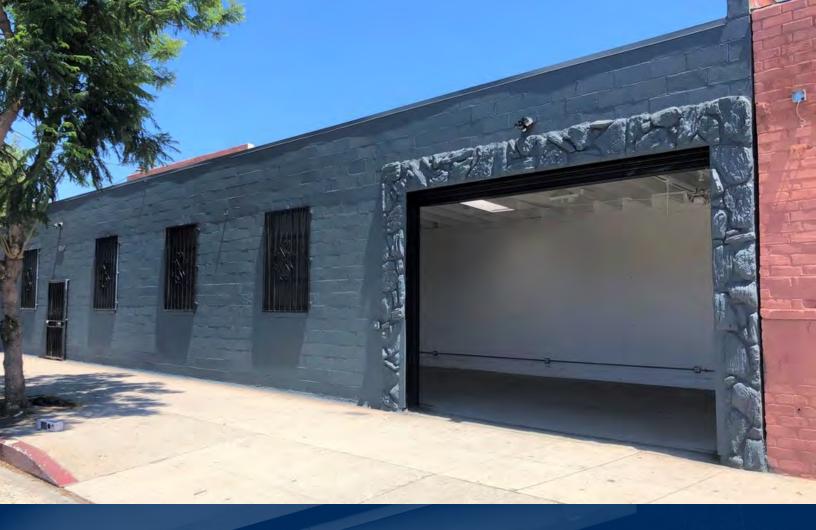

### **PROPERTY FEATURES:**

- 1,550 SF Available | 150 SF Office | Lease Rate/SF: \$1.73
- Free Standing Building with Parking | Term: 3-5 Years
- Good Power | Multi-Use Layout | 1 Restroom
- Close to 110 and 10 Freeways
- Recently Renovated | Zoning: M1
- 13 Ft Clear Height | 1 GL Door: 10' x 12'
- Automatic Gate