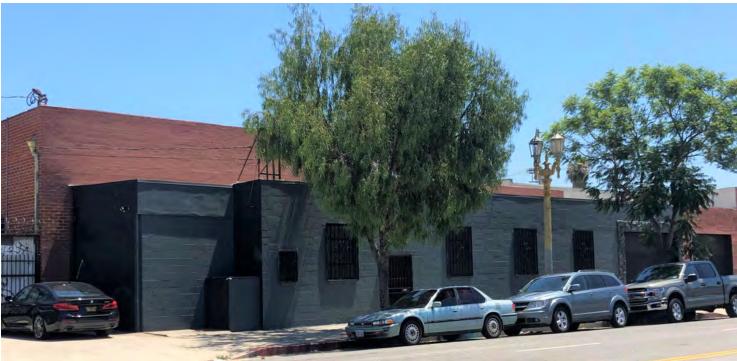

### **PROPERTY FEATURES:**

- 1,550 SF Available | 150 SF Office | Lease Rate/SF: \$1.73
- Free Standing Building with Parking | Term: 3-5 Years
- Good Power | Multi-Use Layout | 1 Restroom
- Close to 110 and 10 Freeways
- Recently Renovated | Zoning: M1
- 13 Ft Clear Height | 1 GL Door: 10' x 12'
- Automatic Gate