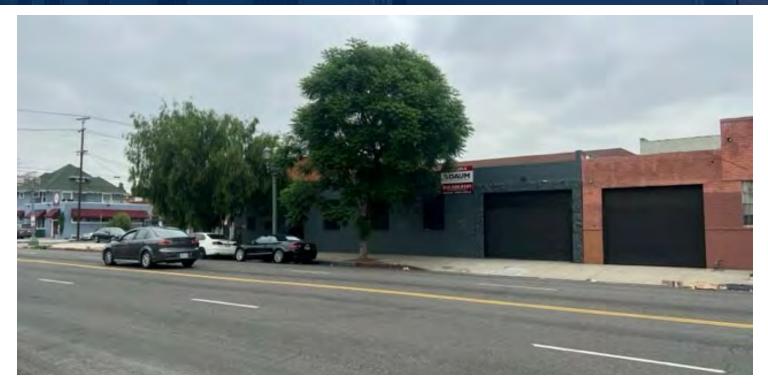

### **PROPERTY FEATURES:**

- 1,550 SF Available | 150 SF Office | Lease Rate/SF: \$1.73
- Free Standing Building with Parking | Term: 3-5 Years
- Good Power | Multi-Use Layout | 1 Restroom
- Close to 110 and 10 Freeways
- Recently Renovated | Zoning: M1
- 13 Ft Clear Height | 1 GL Door: 10' x 12'
- Automatic Gate