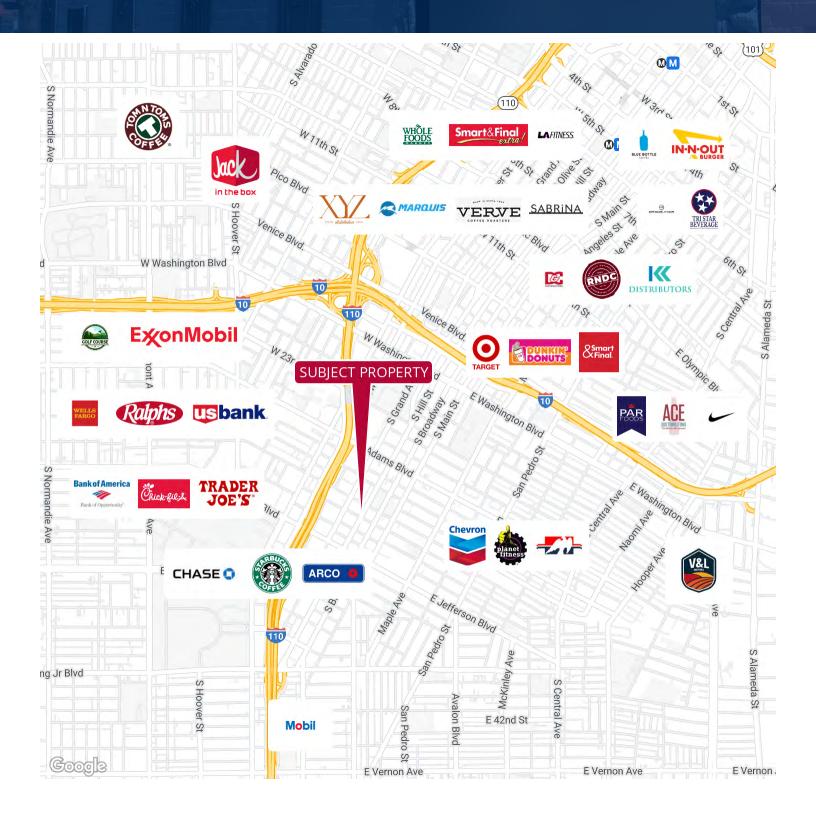

- Recently Renovated | Zoning: M1
- 13 Ft Clear Height | 1 GL Door: 10' x 12'
- Automatic Gate

#### FOR MORE INFORMATION PLEASE CONTACT:

#### CARLOS CASTILLO ASSOCIATE

## P: 213.270.2263 | M: 213.842.5877

carlos.castillo@daumcommercial.com CADRE #01451618

#### DAVID MUIR EXECUTIVE VICE PRESIDENT P: 213.270.2244 david.muir@daumcommercial.com CADEF #01210453

Although all information is furnished regarding for sale, rental or financing is from sources deemed reliable, such information has not been verified and no express representation is made nor is any to be implied as to the accuracy thereof, and it is submitted subject to errors, omissions, changes of price, rental or other conditions, prior sale, lease or financing, or withdrawal without notice.



# FOR LEASE INDUSTRIAL PROPERTY





# FOR LEASE INDUSTRIAL PROPERTY







# FOR LEASE INDUSTRIAL PROPERTY





# FOR LEASE INDUSTRIAL PROPERTY



#### DEMOGRAPHICS

| HOUSEHOLDS & INCOME | 1 MILE    | 5 MILES   | 10 MILES  |
|---------------------|-----------|-----------|-----------|
| Total households    | 12,938    | 467,094   | 1,351,055 |
| # of persons per HH | 4.2       | 2.9       | 2.7       |
| Average HH income   | \$51,492  | \$62,815  | \$81,938  |
| Average house value | \$370,806 | \$459,280 | \$608,238 |

\* Demographic data derived from 2020 ACS - US Census

#### TRAFFIC COUNT

| COLLECTION STREET | CROSS STREET  | TRAFFIC VOLUME | COUNT YEAR | DISTANCE FROM PROPERTY |
|-------------------|---------------|----------------|------------|------------------------|
| S Broadway        | W 31st St NE  | 18,146