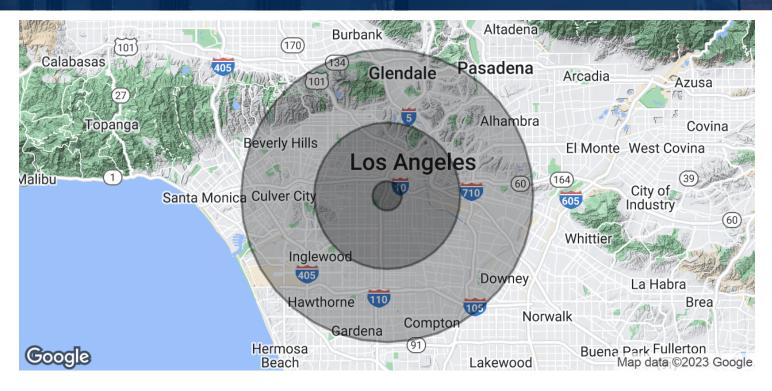

#### DEMOGRAPHICS

| HOUSEHOLDS & INCOME | 1 MILE    | 5 MILES   | 10 MILES  |
|---------------------|-----------|-----------|-----------|
| Total households    | 12,938    | 467,094   | 1,351,055 |
| # of persons per HH | 4.2       | 2.9       | 2.7       |
| Average HH income   | \$51,492  | \$62,815  | \$81,938  |
| Average house value | \$370,806 | \$459,280 | \$608,238 |