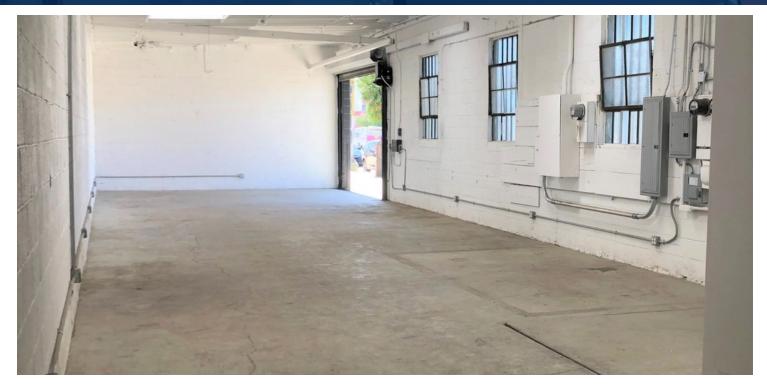

## **PROPERTY HIGHLIGHTS**

- Free Standing Building with Parking
- Good Power and Layout Works for Many Uses
- Close to 110 and 10 Freeways
- Recently Renovated
- Automatic Gate

## **OFFERING SUMMARY**

| Lease Rate:   | \$2.01 SF/month (Gross) |
|---------------|-------------------------|
| Available SF: | 1,550 SF                |
| Lease Term:   | 36 to 60 months         |

Although all information is furnished regarding for sale, rental or financing is from sources deemed reliable, such information has not been verified and no express representation is made nor is any to be implied as to the accuracy thereof, and it is submitted subject to errors, omissions, changes of price, rental or other conditions, prior sale, lease or financing, or withdrawal without notice.