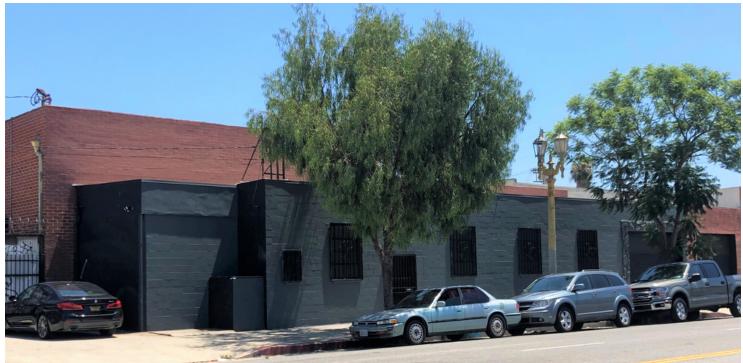

## **PROPERTY HIGHLIGHTS**

- Free Standing Building with Parking
- Good Power and Layout Works for Many Uses
- Close to 110 and 10 Freeways
- Recently Renovated
- Automatic Gate

## **OFFERING SUMMARY**

| Lease Rate:   | \$2.01 SF/month (Gross) |
|---------------|-------------------------|
| Available SF: | 1,550 SF                |
| Lease Term:   | 36 to 60 months         |

Although all information is furnished regarding for sale, rental or financing is from sources deemed reliable, such information has not been verified and no express representation is made nor is any to be implied as to the accuracy thereof, and it is submitted subject to errors, omissions, changes of price, rental or other conditions, prior sale, lease or financing, or withdrawal without notice.