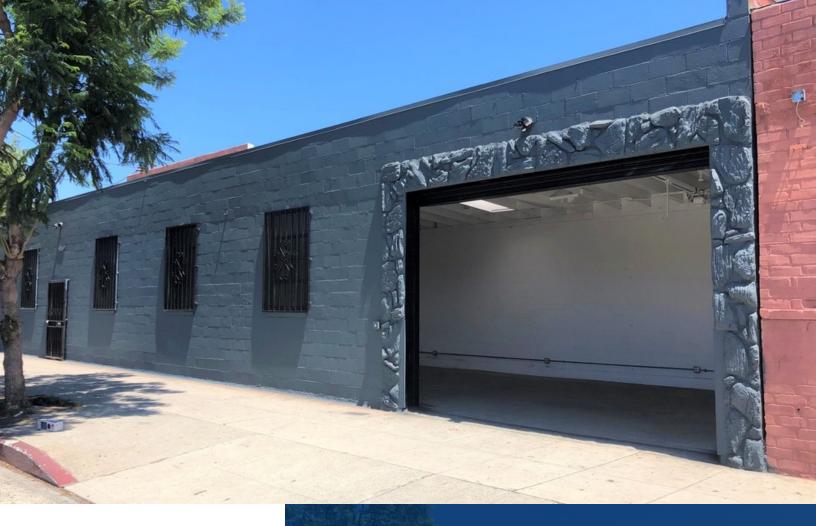

## **PROPERTY HIGHLIGHTS**

- Free Standing Building with Parking
- Good Power and Layout Works for Many Uses
- Close to 110 and 10 Freeways
- Recently Renovated
- Automatic Gate