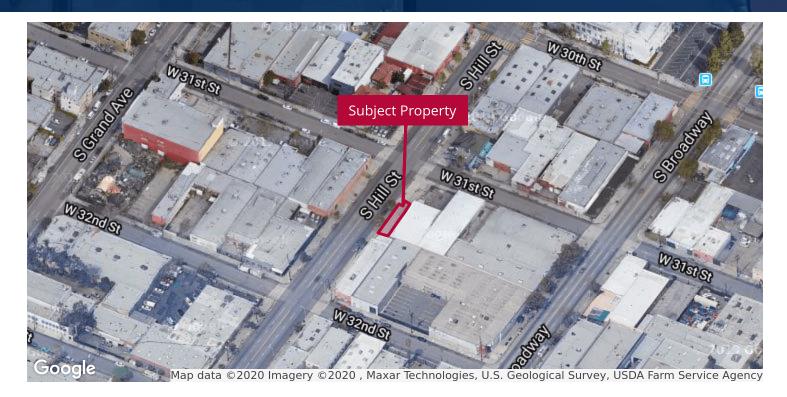

3116

S. HILL STREET LOS ANGELES | CA



## FOR LEASE

INDUSTRIAL PROPERTY









FOR MORE INFORMATION PLEASE CONTACT:

DAVID MUIR
EXECUTIVE VICE PRESIDENT

P: 213.270.2244

david.muir@daumcommercial.com CADRE #01210653 CARLOS CASTILLO

**ASSOCIATE** 

P: 213.270.2263 | M: 213.842.5877

ccastillo@daumcommercial.com

CADRE #01451618







## **PROPERTY HIGHLIGHTS**

- Free Standing Building with Parking
- Good Power and Layout Works for Many Uses
- Close to 110 and 10 Freeways
- Recently Renovated
- Automatic Gate

## **OFFERING SUMMARY**

| Lease Rate:   | \$2.01 SF/month (Gross) |
|---------------|-------------------------|
| Available SF: | 1,550 SF                |
| Lease Term:   | 36 to 60 months         |







Although all information is furnished regarding for sale, rental or financing is from sources deemed reliable, such information has not been verified and no express representation is made nor is any to be implied as to the accuracy thereof, and it is submitted subject to errors, omissions, changes of price, rental or other conditions, prior sale, lease or financing, or withdrawal without notice.