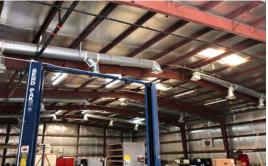

## PROPERTY DESCRIPTION:

3455 N. Indian Canyon is a well located property with easy access to both the I-10 and Hwy 111. The offering is 3 of the 5 buildings available in the Valley over 10,000 SF. The property is over-parked and has secure yard space, rarely found in the Valley. This is the first time these buildings have been available separately. It is an outstanding opportunity.

## PROPERTY HIGHLIGHTS:

- Building B / Warehouse 15,266 SF / Office 1,380 SF
- Tenancy: Multi
- Drive Ins: 1 total
- Building Height:18'
- Over 2.9 Acres of Land
- ADT 18,270 SF on Indian Canyon Drive
- Unobstructed exposure/visibility on North Indian Canyon Drive