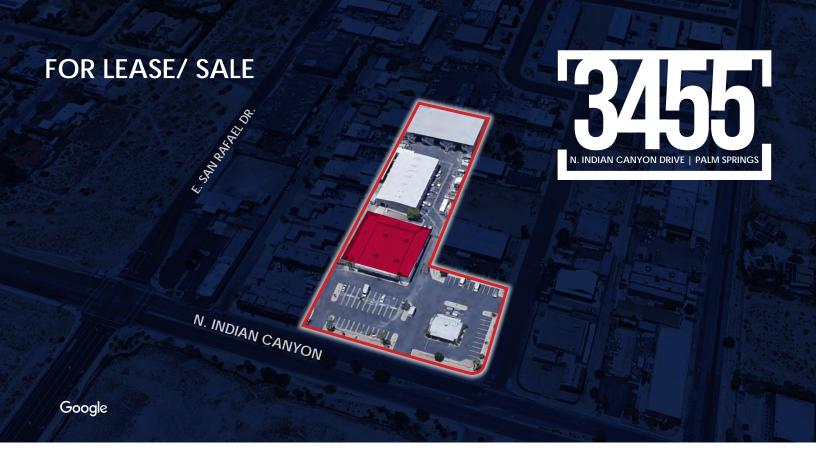

## OFFERING 3 OF 5 BUILDINGS LOCATED IN PALM SPRINGS

TOTAL OF THREE
(3) BUILDINGS
AVAILABLE
(3) AVAILABLE
(3) BUILDINGS
AVAILABLE

FOR MORE INFORMATION PLEASE CONTACT:

KEN HULBERT | EXECUTIVE VICE PRESIDENT

## PROPERTY DESCRIPTION:

3455 N. Indian Canyon is a well located property with easy access to both the I-10 and Hwy 111. The offering is 3 of the 5 buildings available in the Valley over 10,000 SF. The property is over-parked and has secure yard space, rarely found in the Valley. This is the first time these buildings have been available separately. It is an outstanding opportunity.