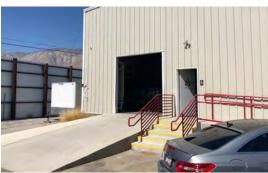

## PROPERTY DESCRIPTION:

3455 N. Indian Canyon is a well located property with easy access to both the I-10 and Hwy 111. The offering is 3 of the 5 buildings available in the Valley over 10,000 SF. The property is over-parked and has secure yard space, rarely found in the Valley. This is the first time these buildings have been available separately. It is an outstanding opportunity.

The offering also includes a well appointed 1,500 sq. ft free standing office building, on a corner location. Both the front industrial building and the office building offer any user excellent naming rights. The property is Zoned both CM and M1, this provides the ability for numerous uses, from warehousing to manufacturing.