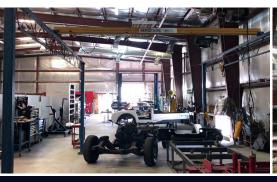

## PROPERTY DESCRIPTION:

3455 N. Indian Canyon is a well located property with easy access to both the I-10 and Hwy 111. The offering is 3 of the 5 buildings available in the Valley over 10,000 SF. The property is over-parked and has secure yard space, rarely found in the Valley. This is the first time these buildings have been available separately. It is an outstanding opportunity.

## PROPERTY HIGHLIGHTS:

- Building B / Warehouse 15,266 SF / Office 1,380 SF
- Tenancy: Multi
- Drive Ins: 1 total
- Building Height:18'
- Over 2.9 Acres of Land
- ADT 18,270 SF on Indian Canyon Drive
- Unobstructed exposure/visibility on North Indian Canyon Drive