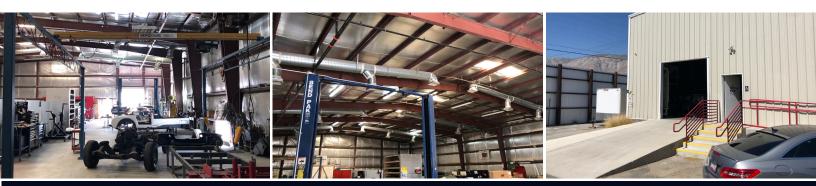

#### 3455 N Indian Canyon Dr - A

- Amps: 400
- Front building has 2 GL doors
- New roof
- SWAMP coolers
- Ample parking

### 3455 N Indian Canyon Dr - B

- Tenancy: Multi
- Drive Ins: 1 total
- Building Height:22'

### 3455 N Indian Canyon Dr - C

- Tenancy Single
- Drive Ins: 2 tot./12'w x 14'h
- Construction: Metal
- Building Height: 22'