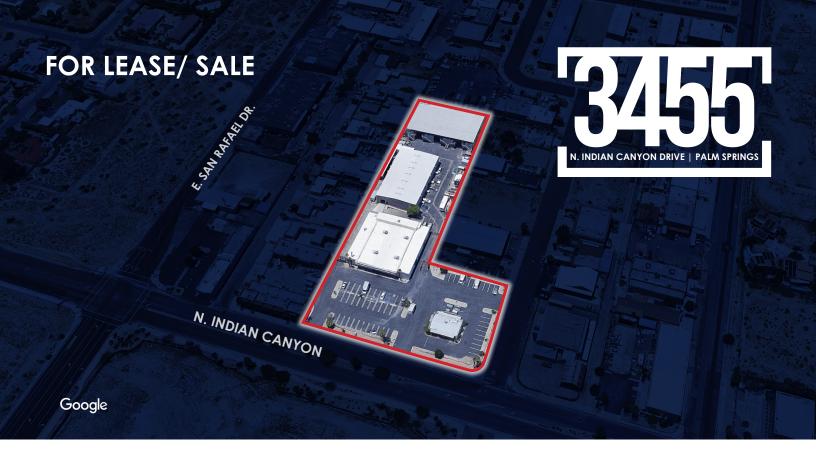

### **PROPERTY DESCRIPTION:**

3455 N. Indian Canyon is a well located property with easy access to both the I-10 and Hwy 111. The offering is 3 of the 5 buildings available in the Valley over 10,000 SF. The property is over-parked and has secure yard space, rarely found in the Valley. This is the first time these buildings have been available separately. It is an outstanding opportunity.

The offering also includes a well appointed 1,500 sq. ft free standing office building, on a corner location. Both the front industrial building and the office building offer any user excellent naming rights. The property is Zoned both CM and M1, this provides the ability for numerous uses, from warehousing to manufacturing.

## **PROPERTY HIGHLIGHTS:**

- Building A / Office 1,500 SF
- Building B / Warehouse 15,266 SF / Office 1,380 SF Building C / Warehouse 11,200 SF / Office 250 SF
- Building D / Warehouse 15,000 SF
- Over 2.9 Acres of Land
- ADT 18,270 SF on Indian Canyon Drive
- Unobstructed exposure/visibility on North Indian Canyon Drive