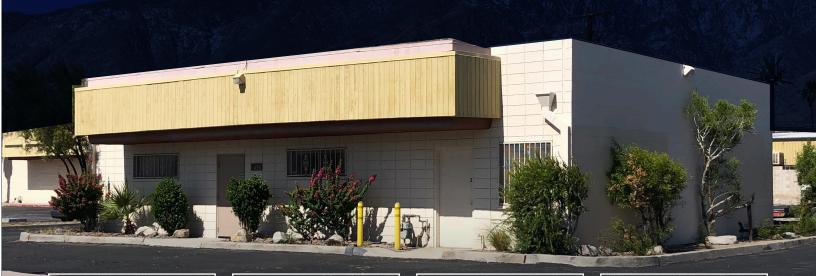

The offering also includes a well appointed 1,500 sq. ft free standing office building, on a corner location. Both the front industrial building and the office building offer any user excellent naming rights. The property is Zoned both CM and M1, this provides the ability for numerous uses, from warehousing to manufacturing.