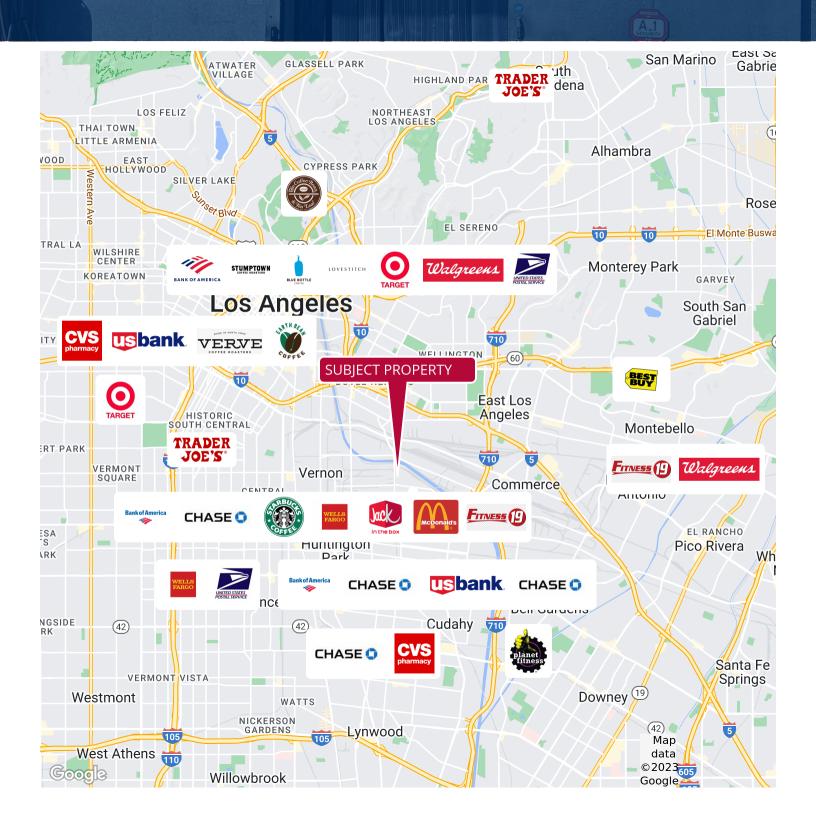

### TRAFFIC COUNT

| COLLECTION STREET | CROSS STREET    | TRAFFIC VOLUME | COUNT YEAR | DISTANCE FROM PROPERTY |
|-------------------|-----------------|----------------|------------|------------------------|
| District Blvd     | Leonis Blvd W   | 20,113         | 2022       | 0.05 mi                |
| Exchange Ave      | S Maywood Ave E | 2,957          | 2022       | 0.13 mi                |
| Everett Ave       | E 49th St S     | 1,681          | 2022       | 0.16 mi                |
| District Blvd     | Everett Ave W   | 20,375         | 2022       | 0.22 mi                |