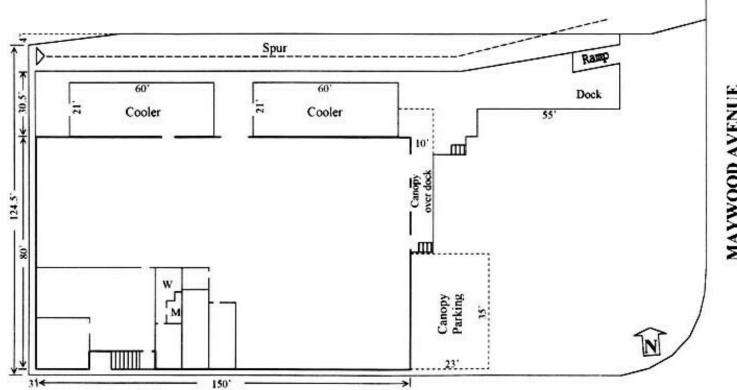

### PROPERTY HIGHLIGHTS

- Rare Dock High Small Cold Storage Facility
- 2,520 SF of Cold Storage
- 1 Ground Level Ramp
- 2 Dock High Loading Positions
- 2 Coolers: About
   1,260 SF Each
- Sublease Through June 20, 2026