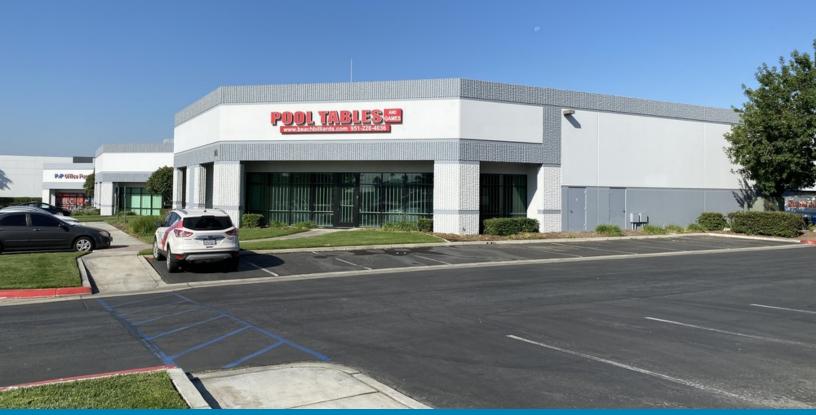

### POOL TABLES

### 840-D S. ROCHESTER ONTARIO | CA

# FOR SALE FLEX SPACE - CONDOMINIUM

### PROPERTY HIGHLIGHTS

- Approximately 6,358 SF Condominium
- Office TBD
- 400a, 277/480v, 3 Phase Power
- Built in 2003
- 18' Clear Height
- 100% HVAC
- One 12'x12' Ground Level Door
- Exposure to 231,000 Cars cars per day via I-15 Freeway