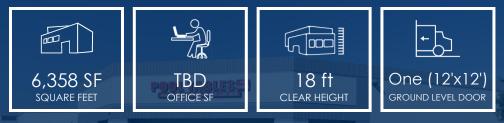

### PROPERTY HIGHLIGHTS

- Approximately 6,358 SF Condominium
- Office TBD
- 400a, 277/480v, 3 Phase Power
- Built in 2003
- 18' Clear Height
- 100% HVAC
- One 12'x12' Ground Level Door
- Exposure to 231,000 Cars cars per day via I-15 Freeway