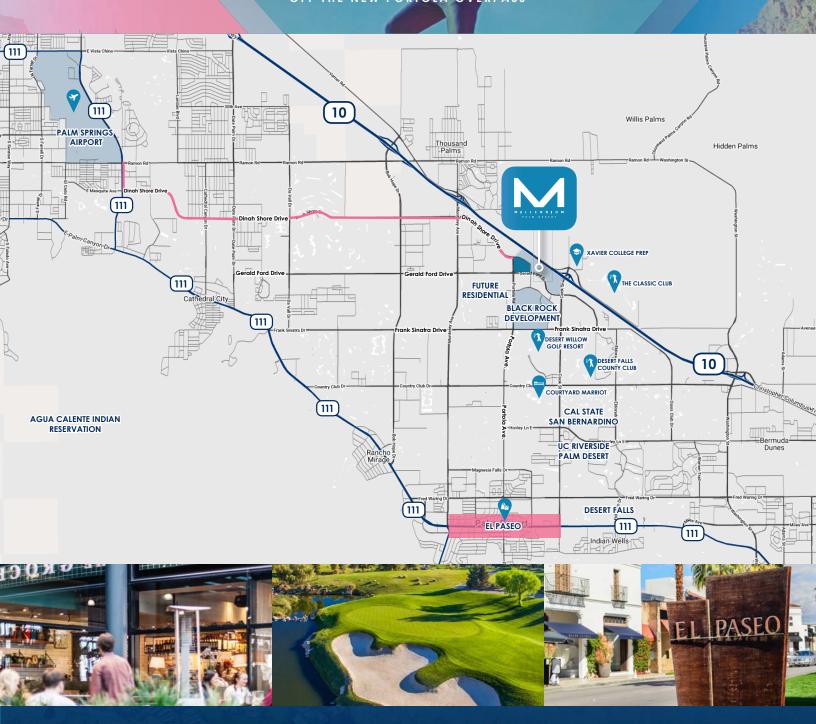

**TOTALS** Total Potential Residential Units 716 Total Potential Commercial Square Footage: 2,051,676 SF

FOR MORE INFORMATION PLEASE CONTACT:

# KEN HULBERT | EXECUTIVE VICE PRESIDENT

D: 760.289.5020 | M: 949.525.2547 | E: KEN.HULBERT@DAUMCOMMERCIAL.COM CA LICENSE: #00664146

D/AQ Corp. #01129558. Maps Courtesy ©Google & ©Microsoft. Although all information is furnished regarding for sale, rental or financing is from sources deemed reliable, such information has not been verified and no express representation is made nor is any to be implied as to the accuracy thereof, and it is submitted subject to errors, omissions, changes of price, rental or other conditions, prior sale, lease or financing, or withdrawal without notice.



# LIVE | WORK PLAY PALM DESERT OFF THE NEW PORTOLA OVERPASS



## FOR MORE INFORMATION PLEASE CONTACT:

KEN HULBERT | EXECUTIVE VICE PRESIDENT

D: 760.289.5020 | M: 949.525.2547 | E: KEN.HULBERT@DAUMCOMMERCIAL.COM CA LICENSE: #00664146



D/AQ Corp. #01129558. Maps Courtesy ©Google & ©Microsoft. Although all information is furnished regarding for sale, rental or financing is from sources deemed reliable, such information has not been verified and no express representation is made nor is any to be implied as to the accuracy thereof, and it is submitted subject to errors, omissions, changes of price, rental or other conditions, prior sale, lease or financing, or withdrawal without notice.





### FOR MORE INFORMATION PLEASE CONTACT:

### KEN HULBERT | EXECUTIVE VICE PRESIDENT

D: 760.289.5020 | M: 949.525.2547 | E: KEN.HULBERT@DAUMCOMMERCIAL.COM CA L