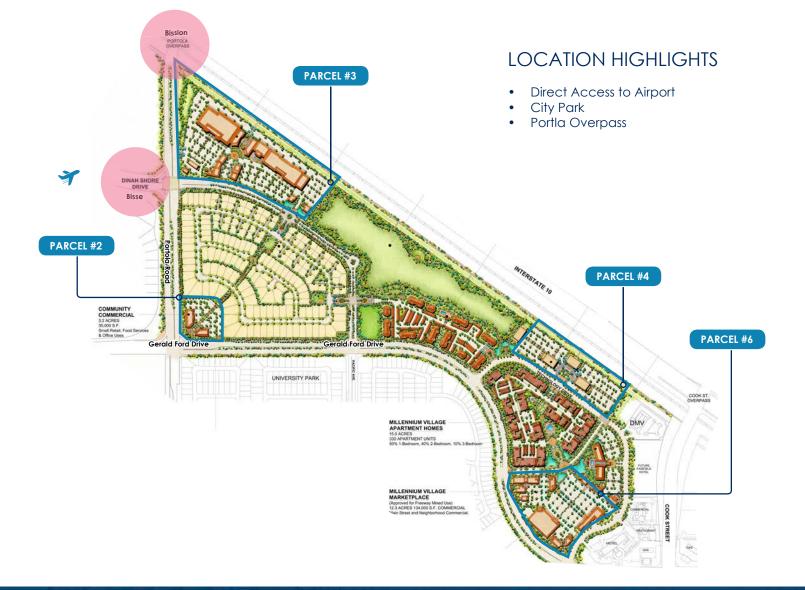

±120 ACRES OF MIXED-USE DEVELOPMENT

# PALM DESERT

OFF THE NEW PORTOLA OVERPASS

PARCEL 2 Neighborhood Commercial 3.2 Acres 35,000 SF Commercial

> PARCEL 3 I-10 Commercial

21.6 Acres 235,000 SF Commercial PARCEL 6 Millennium Market Place 12.3 Acres 134,000 SF Commercial

PARCEL 4 Millennium Business 10.0 Acres 110,000 SF Office **TOTALS** Total Potential Residential Units 716 Total Potential Commercial Square Footage: 2,051,676 SF

FOR MORE INFORMATION PLEASE CONTACT: