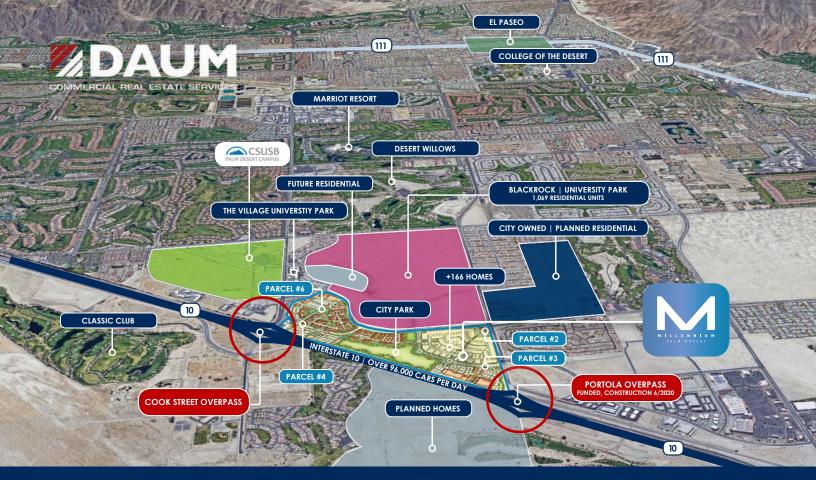

±120 ACRES OF MIXED-USE DEVELOPMENT

# PALM DESERT

OFF THE NEW PORTOLA OVERPASS

PARCEL 2 Neighborhood Commercial 3.2 Acres 35,000 SF Commercial

> PARCEL 3 I-10 Commercial

21.6 Acres 235,000 SF Commercial PARCEL 6 Millennium Market Place 12.3 Acres 134,000 SF Commercial

PARCEL 4 Millennium Business 10.0 Acres 110,000 SF Office **TOTALS** Total Potential Residential Units 716 Total Potential Commercial Square Footage: 2,051,676 SF

FOR MORE INFORMATION PLEASE CONTACT: