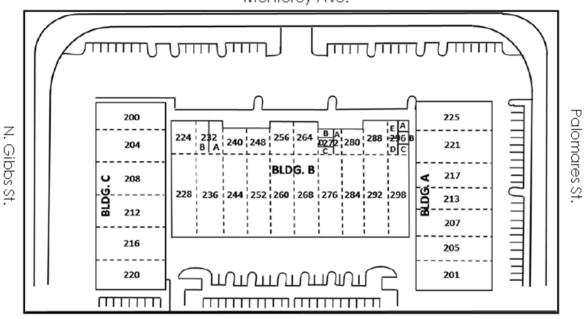

## Monterey Ave.

E. Commercial St.

## **LEASE INFORMATION**

| Lease Type:  | Gross            | Lease Term: | Negotiable      |
|--------------|------------------|-------------|-----------------|
| Total Space: | 1,440 - 2,590 SF | Lease Rate: | \$1.00 SF/month |

## **AVAILABLE SPACES**

| SUITE             | TENANT    | SIZE (SF) | LEASE TYPE | LEASE RATE      | DESCRIPTION                               |
|-------------------|-----------|-----------|------------|-----------------|-------------------------------------------|
| 217 Palomares St  | Available | 1,440 SF  | Gross      | \$1.00 SF/month | 100 SF Office with 50 SF Workspace   1 GL |
| 228 Monterey Ave. | Available | 2,290 SF  | Gross      | \$1.00 SF/month | 290 SF Office   1 GL                      |
| 201 N Palomares   | Available | 2,590 SF  | Gross      | \$1.00 SF/month | 550 SF Office   1 GL                      |