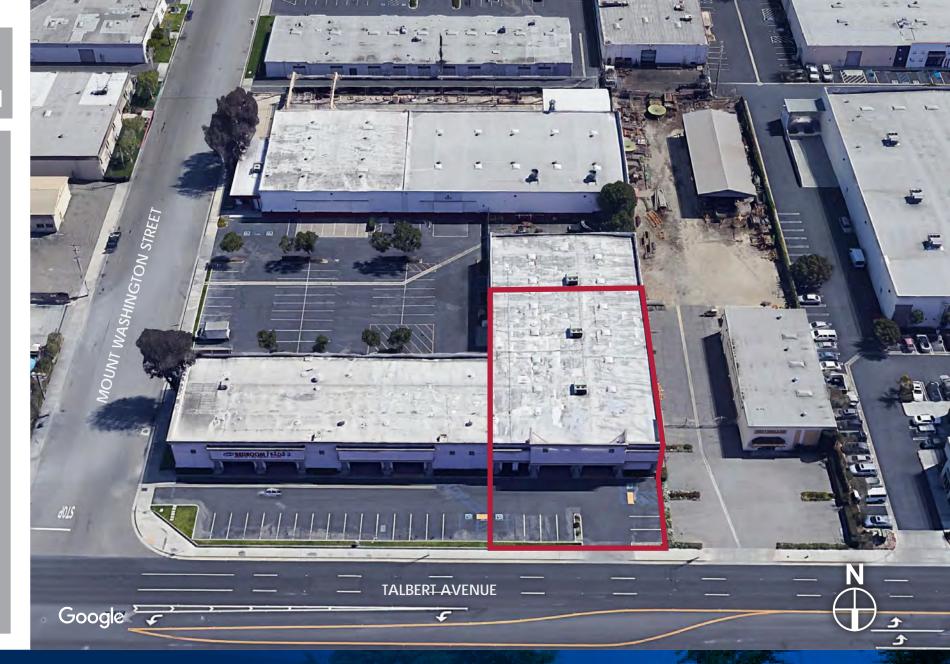

### **PROPERTY HIGHLIGHTS**

- Part of a Larger 31,000 SF Building
- One (1) GL Door (12'x14')
- Two (2) Storefront Entrances
- Two (2) Restrooms
- Fully Sprinklered
- 600 Amps (277/480V) Verify
- 18' Clearance
- 2:1 Parking

- Fountain Valley Crossings Specific Plan- Workplace Neighborhood Zoning
- Highly Visible Corner Location, Talbert Avenue across from Costco
- Excellent access to 405, 55
  & 73 Freeways

ABOUT THE PROPERTY