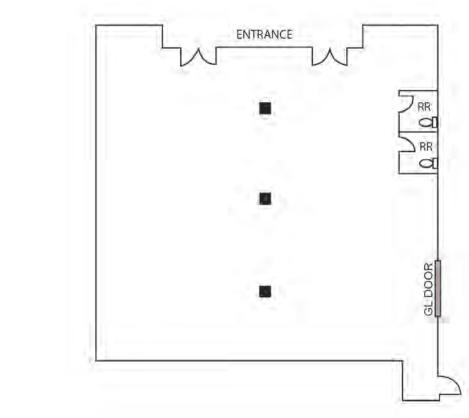

### **PROPERTY HIGHLIGHTS**

- Part of a Larger 31,000 SF Building
- One (1) GL Door (12'x14')
- Two (2) Storefront Entrances
- Two (2) Restrooms
- Fully Sprinklered
- 600 Amps (277/480V) Verify
- 18' Clearance
- 2:1 Parking

#### DEVIN RAY ASSOCIATE P: 949.242.1065 | E: dray@daumcre.com CA DRE License #02018130

FOUNTAIN VALLEY, CA **11190 TALBERT AVE** -OR LEASE

FLOOR PLAN

9,200 SF RETAIL

SHOWROOM