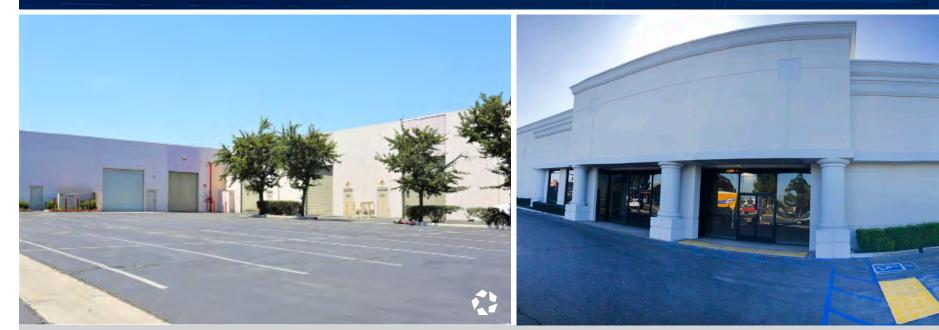

### **PROPERTY HIGHLIGHTS**

- Part of a Larger 31,000 SF Building
- One (1) GL Door (12'x14')
- Two (2) Storefront Entrances
- Two (2) Restrooms
- Fully Sprinklered
- 600 Amps (277/480V) Verify
- 18' Clearance
- 2:1 Parking

- Fountain Valley Crossings Specific Plan- Workplace Neighborhood Zoning
- Highly Visible Corner Location, Talbert Avenue across from Costco
- Excellent access to 405, 55
  & 73 Freeways

ABOUT THE PROPERTY