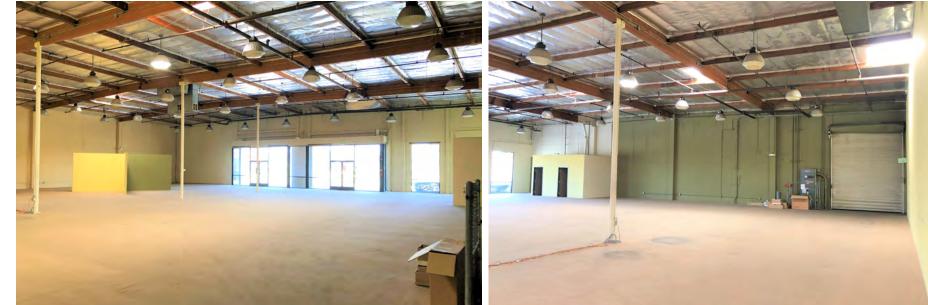

### **PROPERTY HIGHLIGHTS**

- Part of a Larger 31,000 SF Building
- One (1) GL Door (12'x14')
- Two (2) Storefront Entrances
- Two (2) Restrooms
- Fully Sprinklered
- 600 Amps (277/480V) Verify
- 18' Clearance
- 2:1 Parking