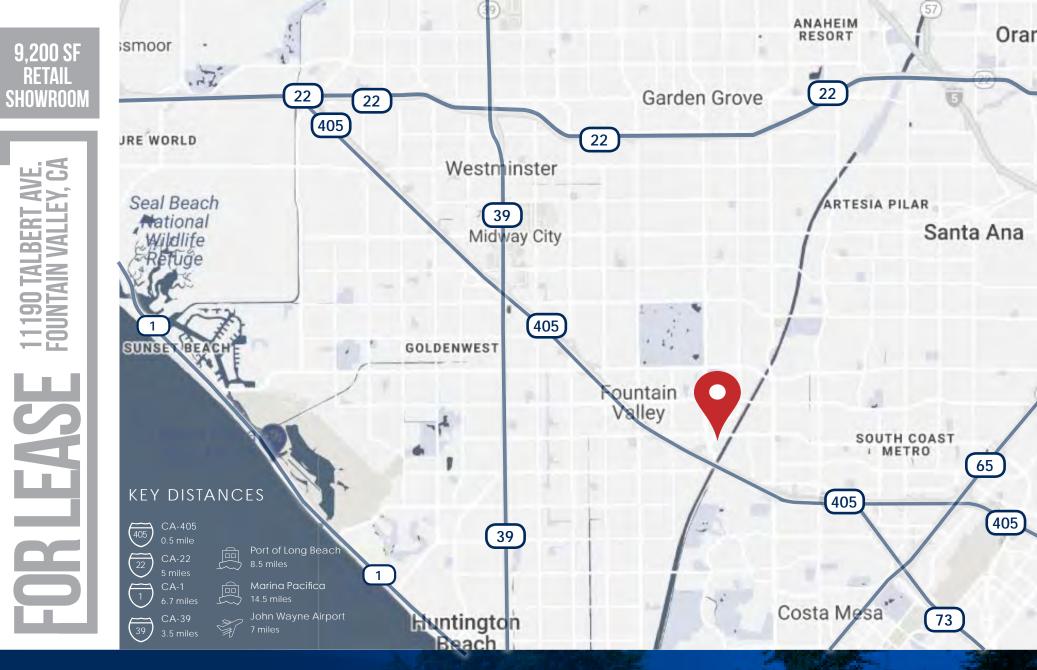

## 9,200 SF Retail Showroom

COMMERCIAL REAL ESTATE SERVICES

#### 9,200 SF FOUNTAIN VALLEY CROSSINGS SPECIFIC PLAN RETAIL WORKPLACE NEIGHBORHOOD ZONING <u>Showroom</u> Newhope St. Euclid St. FOUNTAIN VALLEY, CA 11190 TALBERT AVE. Talbert Ave. **Talbert Ave.** VGTON STREET St. Ward St. Mt. Washington Keuls ¥ Kalama River Ave. 1-405 **Condor Ave.** MOUNT **-OR LEASE** Spencer Ave. Lawson River Ave. Ward St. **Bechler River Ave.** St. Mt. Langley St U Bandilier St. Virginia Cir. Amistad Pacific Ellis Ave.