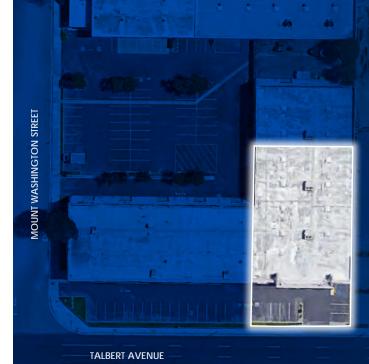

### **PROPERTY HIGHLIGHTS**

- Part of a Larger 31,000 SF Building
- One (1) GL Door (12'x14')
- Two (2) Storefront Entrances
- Two (2) Restrooms
- Fully Sprinklered
- 600 Amps (277/480V) Verify
- 18' Clearance
- 2:1 Parking

- Fountain Valley Crossings Specific Plan- Workplace Neighborhood Zoning
- Highly Visible Corner Location, Talbert Avenue across from Costco
- Excellent access to 405, 55
  & 73 Freeways

ABOUT THE PROPERTY