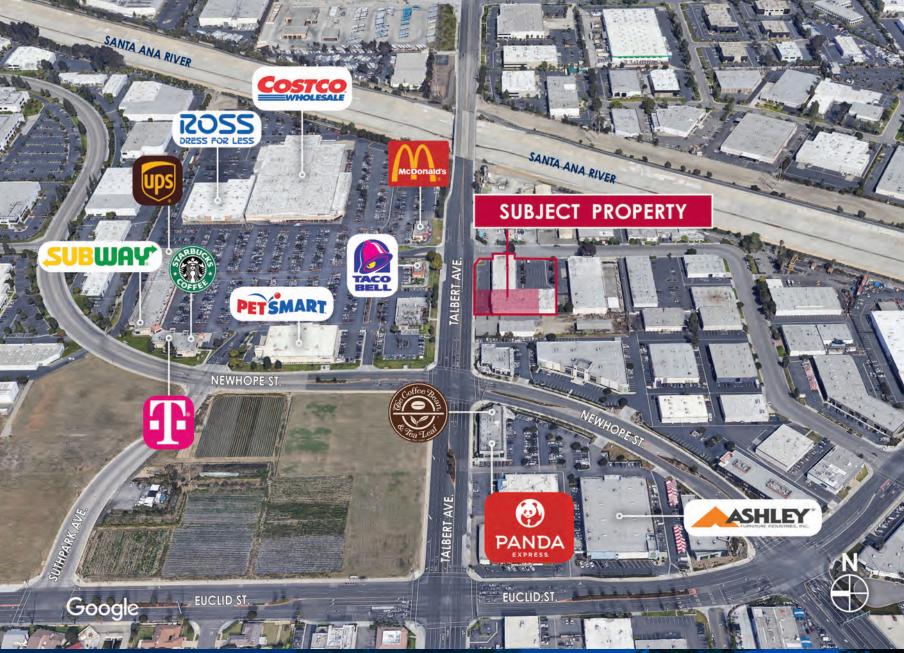

### **PROPERTY HIGHLIGHTS**

- Part of a Larger 31,000 SF Building
- One (1) GL Door (12'x14')
- Two (2) Storefront Entrances
- Two (2) Restrooms
- Fully Sprinklered
- 600 Amps (277/480V) Verify
- 18' Clearance
- 2:1 Parking

- Fountain Valley Crossings Specific Plan- Workplace Neighborhood Zoning
- Highly Visible Corner Location, Talbert Avenue across from Costco
- Excellent access to 405, 55
  & 73 Freeways

ABOUT THE PROPERTY