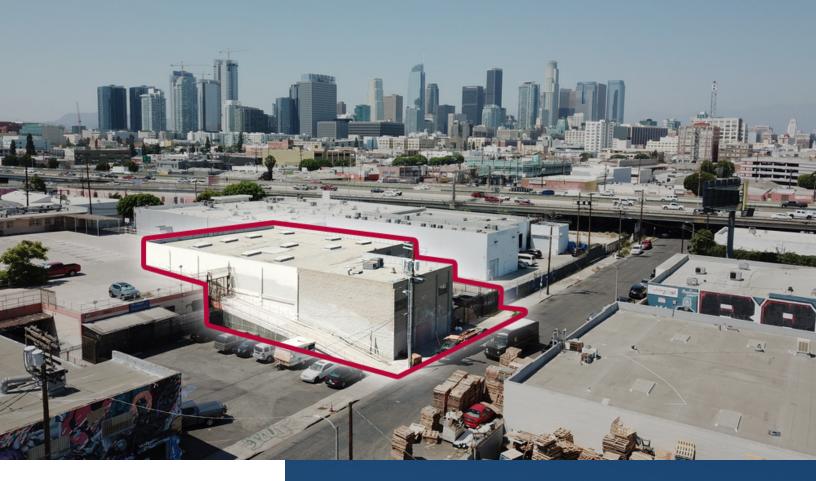

# 1715

WALL STREET LOS ANGELES | CA

#### **PROPERTY HIGHLIGHTS**

- Ample parking in fenced lot across street (1708 Wall St)
- Immediate access to the 10 freeway
- Two-story office near the Fashion District
- Full HVAC very functional offices
- Brokers do not warrant all info herein
- Please verify all info including size, power, etc.
- · www.fashiondistrict.info

### 1715 WALL STREET LOS ANGELES | CA