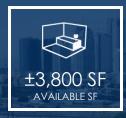

#### **OFFERING SUMMARY**

| Lease Rate:   | \$1.12 SF/month (MG) |
|---------------|----------------------|
| Available SF: | 3,800 SF             |

| DEMOGRAPHICS      | 1 MILE   | 3 MILES  | 5 MILES   |
|-------------------|----------|----------|-----------|
| Total Households  | 9,455    | 143,632  | 389,052   |
| Total Population  | 31,565   | 489,952  | 1,286,980 |
| Average HH Income | \$42,454 | \$37,583 | \$44,489  |