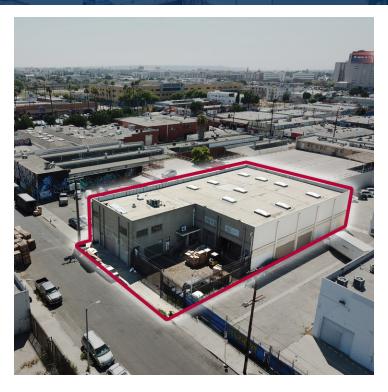

# 1715

WALL STREET LOS ANGELES | CA



### **FOR LEASE**

**OFFICE SPACE** 









FOR MORE INFORMATION PLEASE CONTACT:

SEHYUNG KIM VICE PRESIDENT P: 213.270.2270

sehyung.kim@daumcommercial.com CADRE #01327276 KAM ELGHANIAN VICE PRESIDENT P: 213.270.2210

kam.elghanian@daumcommercial.com CADRE #01044538

Although all information is furnished regarding for sale, rental or financing is from sources deemed reliable, such information has not been verified and no express representation is made nor is any to be implied as to the accuracy thereof, and it is submitted subject to errors, omissions, changes of price, rental or other conditions, prior sale, lease or financing, or withdrawal without notice.





## FOR LEASE OFFICE SPACE





#### **PROPERTY HIGHLIGHTS**

- Ample parking in fenced lot across street (1708 Wall St)
- Immediate access to the 10 freeway
- Two-story office near the Fashion District
- Full HVAC very functional offices
- Brokers do not warrant all info herein
- Please verify all info including size, power, etc.
- · www.fashiondistrict.info

#### **OFFERING SUMMARY**

| Lease Rate:   | \$1.12 SF/month (MG) |
|---------------|----------------------|
| Available SF: | 3,800 SF             |

| DEMOGRAPHICS      | 1 MILE   | 3 MILES  | 5 MILES   |
|-------------------|----------|----------|-----------|
| Total Households  | 9,455    | 143,632  | 389,052   |
| Total Population  | 31,565   | 489,952  | 1,286,980 |
| Average HH Income | \$42,454 | \$37,583 | \$44,489  |







## FOR LEASE OFFICE SPACE