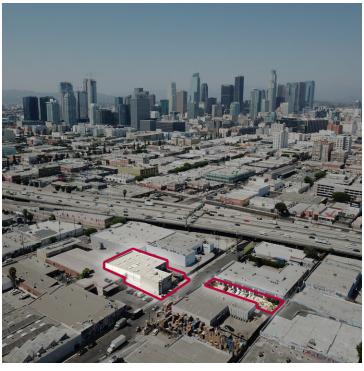

# 1715

WALL STREET LOS ANGELES | CA

#### **PROPERTY HIGHLIGHTS**

- Ample parking in fenced lot across street (1708 Wall St)
- Immediate access to the 10 freeway
- Two-story office near the Fashion District
- Full HVAC very functional offices
- Brokers do not warrant all info herein
- Please verify all info including size, power, etc.
- · www.fashiondistrict.info

### 1715 WALL STREET LOS ANGELES | CA