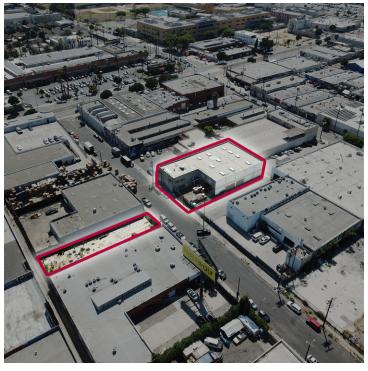

# 1715

WALL STREET LOS ANGELES | CA

#### **PROPERTY HIGHLIGHTS**

- Ample parking in fenced lot across street (1708 Wall St)
- Immediate access to the 10 freeway
- Two-story office near the Fashion District
- Full HVAC very functional offices
- Brokers do not warrant all info herein
- Please verify all info including size, power, etc.
- · www.fashiondistrict.info

### 1715 WALL STREET LOS ANGELES | CA