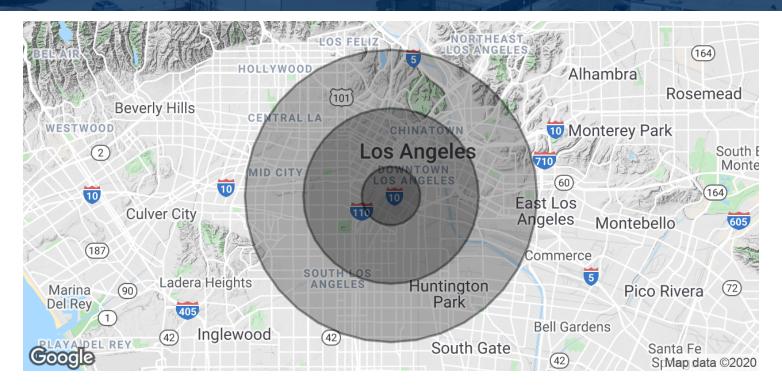

#### **OFFERING SUMMARY**

| Lease Rate:   | \$1.12 SF/month (MG) |
|---------------|----------------------|
| Available SF: | 3,800 SF             |

| DEMOGRAPHICS      | 1 MILE   | 3 MILES  | 5 MILES   |
|-------------------|----------|----------|-----------|
| Total Households  | 9,455    | 143,632  | 389,052   |
| Total Population  | 31,565   | 489,952  | 1,286,980 |
| Average HH Income | \$42,454 | \$37,583 | \$44,489  |

#### **DEMOGRAPHICS**

| POPULATION          | 1 MILE | 3 MILES | 5 MILES   |
|---------------------|--------|---------|-----------|
| Total population    | 31,565 | 489,952 | 1,286,980 |
| Median age          | 28.4   | 29.5    | 30.7      |
| Median age (Male)   | 28.3   | 28.9    | 29.8      |
| Median age (Female) | 28.1   | 30.4    | 31.6      |

<sup>\*</sup> Demographic data derived from 2010 US Census