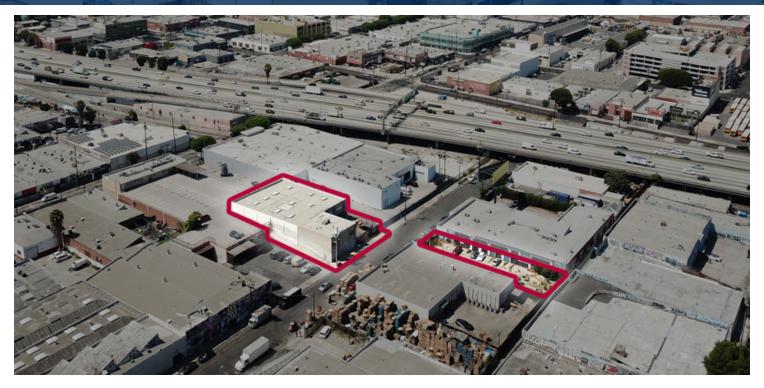

#### **PROPERTY HIGHLIGHTS**

- Ample parking in fenced lot across street (1708 Wall St)
- Immediate access to the 10 freeway
- Two-story office near the Fashion District
- Full HVAC very functional offices
- Brokers do not warrant all info herein
- Please verify all info including size, power, etc.
- · www.fashiondistrict.info

#### **OFFERING SUMMARY**

| Lease Rate:   | \$1.12 SF/month (MG) |
|---------------|----------------------|
| Available SF: | 3,800 SF             |

| DEMOGRAPHICS      | 1 MILE   | 3 MILES  | 5 MILES   |
|-------------------|----------|----------|-----------|
| Total Households  | 9,455    | 143,632  | 389,052   |
| Total Population  | 31,565   | 489,952  | 1,286,980 |
| Average HH Income | \$42,454 | \$37,583 | \$44,489  |







## FOR LEASE OFFICE SPACE







Although all information is furnished regarding for sale, rental or financing is from sources deemed reliable, such information has not been verified and no express representation is made nor is any to be implied as to the accuracy thereof, and it is submitted subject to errors, omissions, changes of price, rental or other conditions, prior sale, lease or financing, or withdrawal without notice.





### 1715 WALL STREET LOS ANGELES | CA

# FOR LEASE OFFICE SPACE



#### **DEMOGRAPHICS**

| POPULATION          | 1 MILE | 3 MILES | 5 MILES   |
|---------------------|--------|---------|-----------|
| Total population    | 31,565 | 489,952 | 1,286,980 |
| Median age          | 28.4   | 29.5    | 30.7      |
| Median age (Male)   | 28.3   | 28.9    | 29.8      |
| Median age (Female) | 2