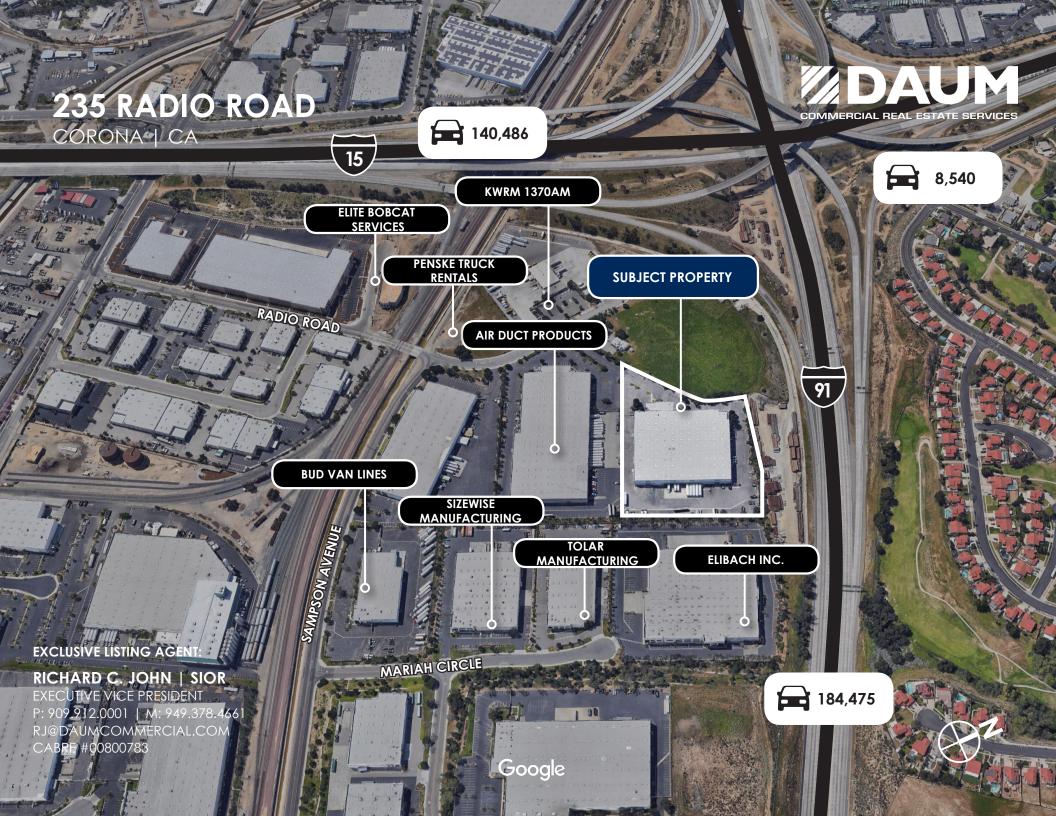

## 235 RADIO ROAD

PROPERTY HIGHLIGHTS

- 127,800 SF Industrial Facility
- 1st Floor Office 5,127 SF
- 2nd Floor Office 4,567 SF
- Warehouse Area: 118,108 SF
- Lot Area: 337,154 SF (7.74 Ac)
- 270 Parkina
- Clearance: Approx. 30'
- Power: 7,000 Amps, 277/480 V, 3p, 4w Heavy (verify)

- Dock High Doors: 12 (12'x14')
- Ground Level Doors: 5 (12'x14')
- Major Freeway Frontage
- Divisible
- Located at the Interchange of the I-15/I-91 Freeways
- Pricing: TBD

**EXCLUSIVE LISTING AGENT:** 