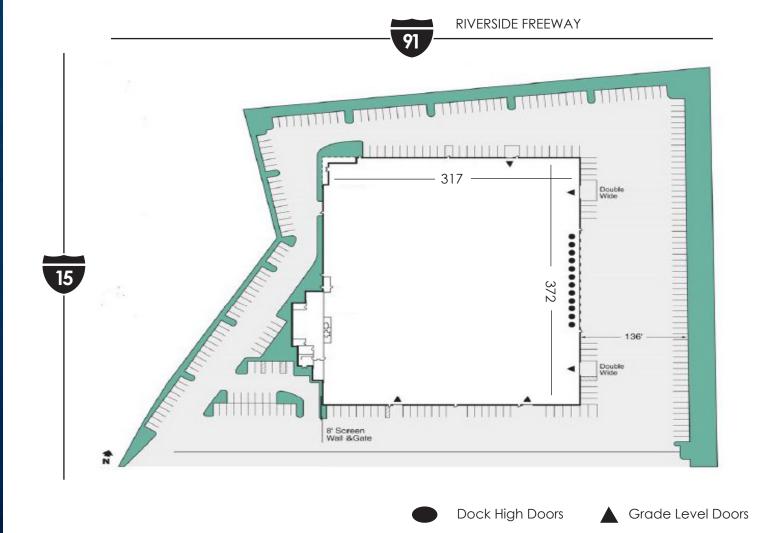

#### SITE PLAN

## 235 RADIO ROAD

PROPERTY HIGHLIGHTS

- 127,800 SF Industrial Facility
- 1st Floor Office 5,127 SF
- 2nd Floor Office 4,567 SF
- Warehouse Area: 118,108 SF
- Lot Area: 337,154 SF (7.74 Ac)
- 270 Parkina
- Clearance: Approx. 30'
- Power: 7,000 Amps, 277/480 V, 3p, 4w Heavy (verify)

- Dock High Doors: 12 (12'x14')
- Ground Level Doors: 5 (12'x14')
- Major Freeway Frontage
- Divisible
- Located at the Interchange of the I-15/I-91 Freeways
- Pricing: TBD

**EXCLUSIVE LISTING AGENT:** 