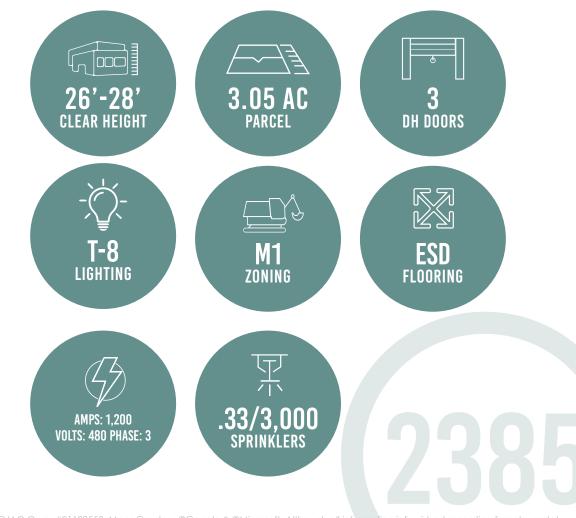

#### **PROPERTY HIGHLIGHTS**

- Now Ready for Occupancy
- Refurbishment Complete
- Corporate Manufacturing R.D. Warehouse Facility
- 60,000 SF Available
- 15,000 SF of Above-Standard Office Space
- 132,858 SF Land
- Extensive Electrical Distribution
- Nicely Improved Glass Lined Offices
- Excellent Location with Corporate Identity
- Close Proximity to 101 Freeway