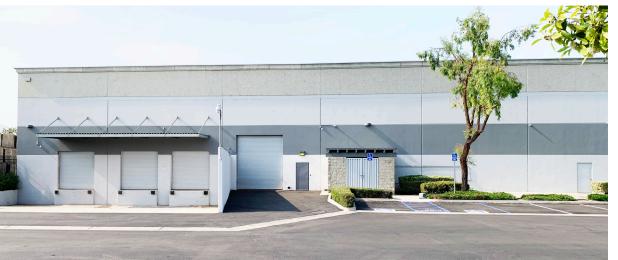

orate Manufacturing R.D. Warehouse Facility
- 60,000 SF Available
- 15,000 SF of Above-Standard Office Space
- 132,858 SF Land
- Extensive Electrical Distribution
- Nicely Improved Glass Lined Offices
- Excellent Location with Corporate Identity
- Close Proximity to 101 Freeway





D/AQ Corp. #01129558. Maps Courtesy ©Google & ©Microsoft. Although all information is furnished regarding for sale, rental or financing is from sources deemed reliable, such information has not been verified and no express representation is made nor is any to be implied as to the accuracy thereof, and it is submitted subject to errors, omissions, changes of price, rental or other conditions, prior sale, lease or financing, or withdrawal without notice.

#### **SITE PLAN**

2385







## **EXTERIOR PHOTOS**









#### FOR LEASE 60,000 SF pleasant valley rd. | camarillo | ca



## **INTERIOR PHOTOS**







## **AERIAL & LOCATION MAP**