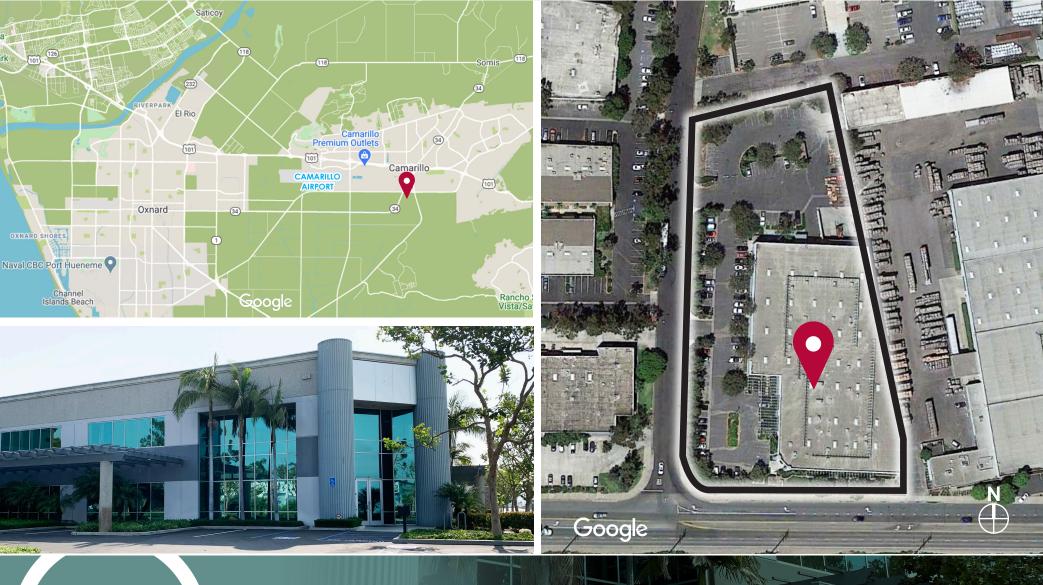

tensive Electrical Distribution
- Nicely Improved Glass Lined Offices
- Excellent Location with Corporate Identity
- Close Proximity to 101 Freeway





D/AQ Corp. #01129558. Maps Courtesy ©Google & ©Microsoft. Although all information is furnished regarding for sale, rental or financing is from sources deemed reliable, such information has not been verified and no express representation is made nor is any to be implied as to the accuracy thereof, and it is submitted subject to errors, omissions, changes of price, rental or other conditions, prior sale, lease or financing, or withdrawal without notice.

#### **SITE PLAN**

2385







## **EXTERIOR PHOTOS**









#### FOR LEASE 60,000 SF pleasant valley rd. | camarillo | ca



## **INTERIOR PHOTOS**







## **AERIAL & LOCATION MAP**