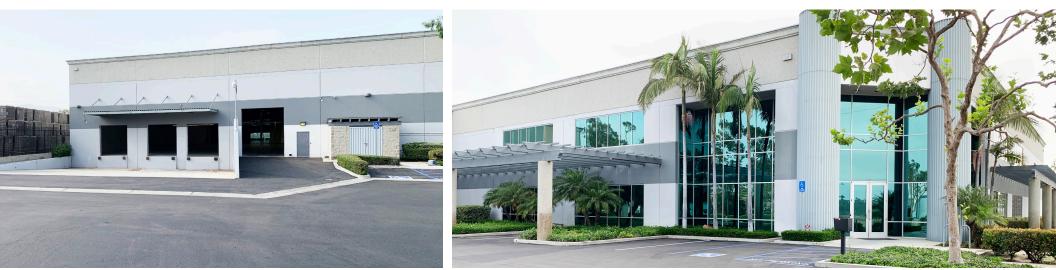

rporate Manufacturing R.D. Warehouse Facility
- 60,000 SF Available
- 15,000 SF of Above-Standard Office Space
- 132,858 SF Land
- Extensive Electrical Distribution
- Nicely Improved Glass Lined Offices
- Excellent Location with Corporate Identity
- Close Proximity to 101 Freeway





D/AQ Corp. #01129558. Maps Courtesy ©Google & ©Microsoft. Although all information is furnished regarding for sale, rental or financing is from sources deemed reliable, such information has not been verified and no express representation is made nor is any to be implied as to the accuracy thereof, and it is submitted subject to errors, omissions, changes of price, rental or other conditions, prior sale, lease or financing, or withdrawal without notice.

#### **SITE PLAN**

2385







## **EXTERIOR PHOTOS**









#### FOR LEASE 60,000 SF pleasant valley rd. | camarillo | ca



## **INTERIOR PHOTOS**







## **AERIAL & LOCATION MAP**