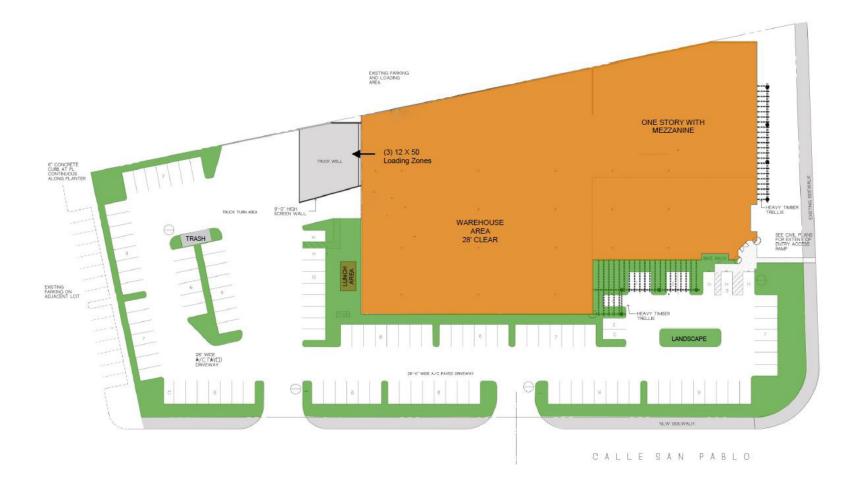

- Refurbishment Complete
- Corporate Manufacturing R.D. Warehouse Facility
- 60,000 SF Available
- 15,000 SF of Above-Standard Office Space
- 132,858 SF Land
- Extensive Electrical Distribution
- Nicely Improved Glass Lined Offices
- Excellent Location with Corporate Identity
- Close Proximity to 101 Freeway





D/AQ Corp. #01129558. Maps Courtesy ©Google & ©Microsoft. Although all information is furnished regarding for sale, rental or financing is from sources deemed reliable, such information has not been verified and no express representation is made nor is any to be implied as to the accuracy thereof, and it is submitted subject to errors, omissions, changes of price, rental or other conditions, prior sale, lease or financing, or withdrawal without notice.

#### **SITE PLAN**

2385







## **EXTERIOR PHOTOS**









#### FOR LEASE 60,000 SF pleasant valley rd. | camarillo | ca



## **INTERIOR PHOTOS**







## **AERIAL & LOCATION MAP**