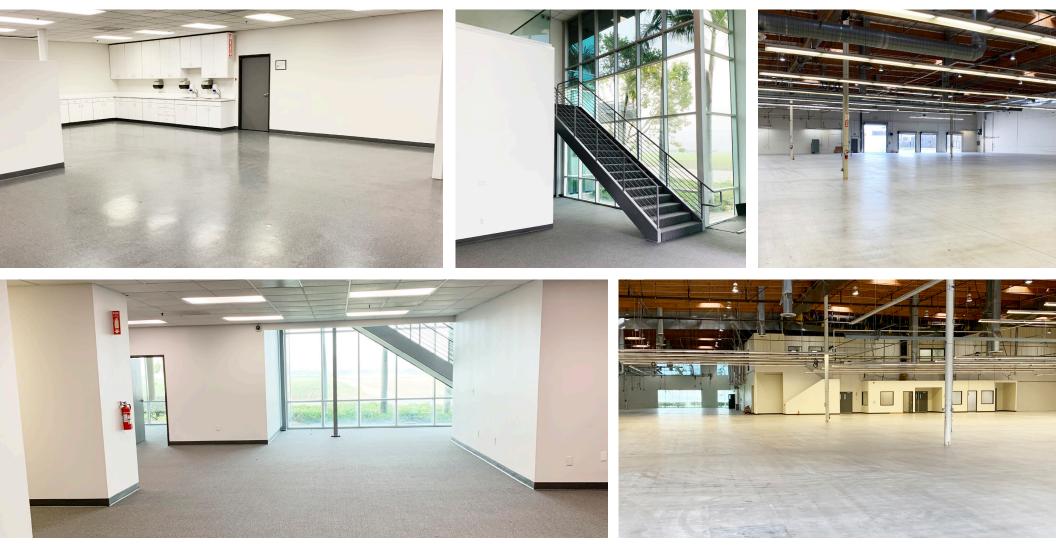

Office Space
- 132,858 SF Land
- Extensive Electrical Distribution
- Nicely Improved Glass Lined Offices
- Excellent Location with Corporate Identity
- Close Proximity to 101 Freeway





D/AQ Corp. #01129558. Maps Courtesy ©Google & ©Microsoft. Although all information is furnished regarding for sale, rental or financing is from sources deemed reliable, such information has not been verified and no express representation is made nor is any to be implied as to the accuracy thereof, and it is submitted subject to errors, omissions, changes of price, rental or other conditions, prior sale, lease or financing, or withdrawal without notice.

#### **SITE PLAN**

2385







## **EXTERIOR PHOTOS**









#### FOR LEASE 60,000 SF pleasant valley rd. | camarillo | ca



## **INTERIOR PHOTOS**







## **AERIAL & LOCATION MAP**