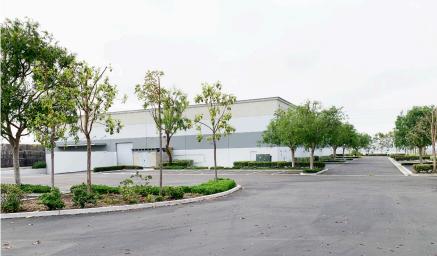

ate Manufacturing R.D. Warehouse Facility
- 60,000 SF Available
- 15,000 SF of Above-Standard Office Space
- 132,858 SF Land
- Extensive Electrical Distribution
- Nicely Improved Glass Lined Offices
- Excellent Location with Corporate Identity
- Close Proximity to 101 Freeway





D/AQ Corp. #01129558. Maps Courtesy ©Google & ©Microsoft. Although all information is furnished regarding for sale, rental or financing is from sources deemed reliable, such information has not been verified and no express representation is made nor is any to be implied as to the accuracy thereof, and it is submitted subject to errors, omissions, changes of price, rental or other conditions, prior sale, lease or financing, or withdrawal without notice.

#### **SITE PLAN**

2385







## **EXTERIOR PHOTOS**









#### FOR LEASE 60,000 SF pleasant valley rd. | camarillo | ca



## **INTERIOR PHOTOS**







## **AERIAL & LOCATION MAP**