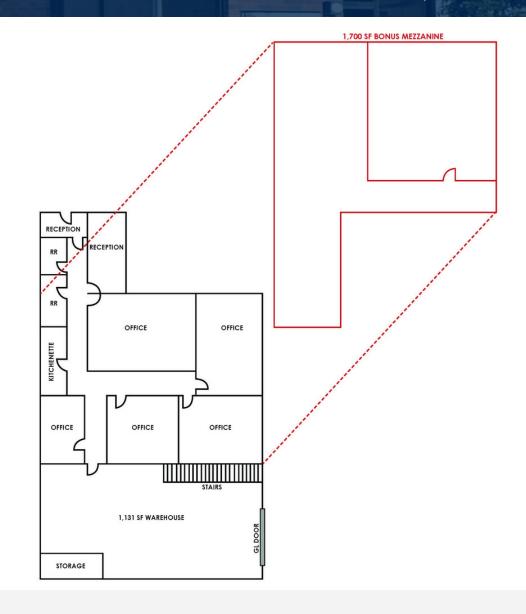

## **PROPERTY HIGHLIGHTS:**

- ±4,300 SF Office, Warehouse, & Mezzanine
- ±1,400 SF Office Space & ±1,200 Warehouse
- ±1,700 SF Mezzanine (Included in Total SF)
- Six (6) Newly Refurbished Offices
- End Unit, Drive Around Access
- Kitchenette & Two (2) Restrooms
- (1) 16'x14' Oversized Automatic GL Door
- Sprinklered, Air-Lines, 200 Amps (Verify)
- Prime Costa Mesa/ Airport Location
- Immediate Freeway Access (405/55/73)