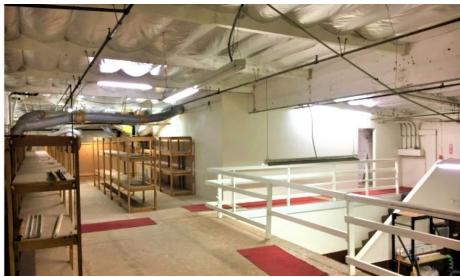

## **PROPERTY HIGHLIGHTS:**

- ±4,300 SF Office, Warehouse, & Mezzanine
- ±1,400 SF Office Space & ±1,200 Warehouse
- ±1,700 SF Mezzanine (Included in Total SF)
- Six (6) Newly Refurbished Offices
- End Unit, Drive Around Access
- Kitchenette & Two (2) Restrooms
- (1) 16'x14' Oversized Automatic GL Door
- Sprinklered, Air-Lines, 200 Amps (Verify)
- Prime Costa Mesa/ Airport Location
- Immediate Freeway Access (405/55/73)