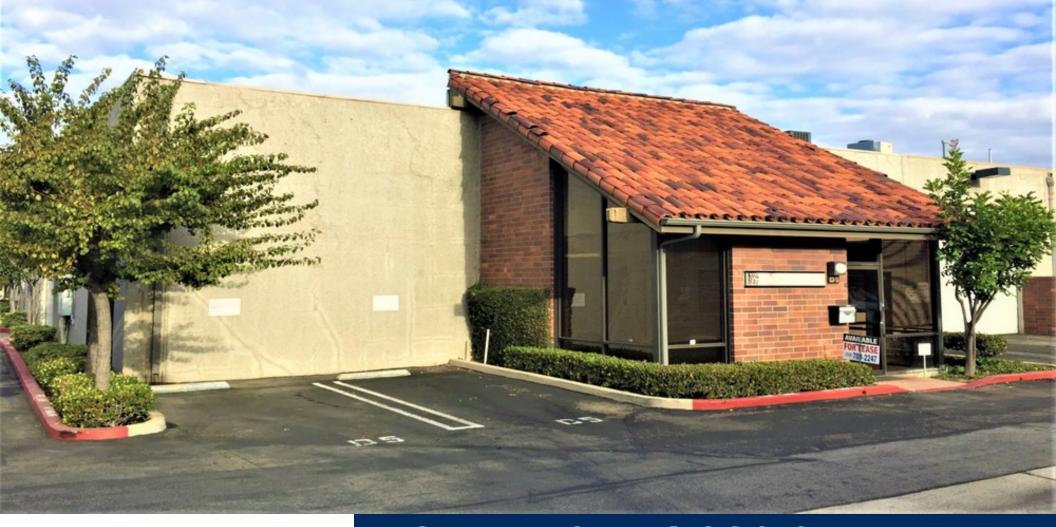

245-D5

FISCHER AVENUE COSTA MESA | CA

## FOR LEASE ±4,300 SF

INDUSTRIAL FLEX CONDO

FOR MORE INFORMATION PLEASE CONTACT:

DEVIN RAY ASSOCIATE

P: 949.242.1065 | M: 714.322.1252

devin.ray@daumcommercial.com CABRE #02018130 MIKE BARREIRO
EXECUTIVE V.P. | PRINCIPAL
P: 949.355.8500

## **PROPERTY HIGHLIGHTS:**

- ±4,300 SF Office, Warehouse, & Mezzanine
- ±1,400 SF Office Space & ±1,200 Warehouse
- ±1,700 SF Mezzanine (Included in Total SF)
- Six (6) Newly Refurbished Offices
- End Unit, Drive Around Access
- Kitchenette & Two (2) Restrooms
- (1) 16'x14' Oversized Automatic GL Door
- Sprinklered, Air-Lines, 200 Amps (Verify)
- Prime Costa Mesa/ Airport Location
- Immediate Freeway Access (405/55/73)