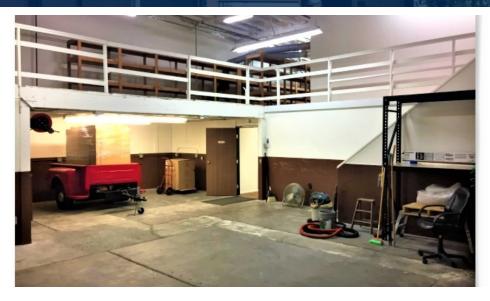

## **PROPERTY HIGHLIGHTS:**

- ±4,300 SF Office, Warehouse, & Mezzanine
- ±1,400 SF Office Space & ±1,200 Warehouse
- ±1,700 SF Mezzanine (Included in Total SF)
- Six (6) Newly Refurbished Offices
- End Unit, Drive Around Access
- Kitchenette & Two (2) Restrooms
- (1) 16'x14' Oversized Automatic GL Door
- Sprinklered, Air-Lines, 200 Amps (Verify)
- Prime Costa Mesa/ Airport Location
- Immediate Freeway Access (405/55/73)