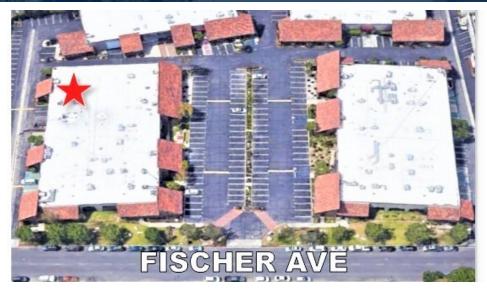

## **PROPERTY HIGHLIGHTS:**

- ±4,300 SF Office, Warehouse, & Mezzanine
- ±1,400 SF Office Space & ±1,200 Warehouse
- ±1,700 SF Mezzanine (Included in Total SF)
- Six (6) Newly Refurbished Offices
- End Unit, Drive Around Access
- Kitchenette & Two (2) Restrooms
- (1) 16'x14' Oversized Automatic GL Door
- Sprinklered, Air-Lines, 200 Amps (Verify)
- Prime Costa Mesa/ Airport Location
- Immediate Freeway Access (405/55/73)