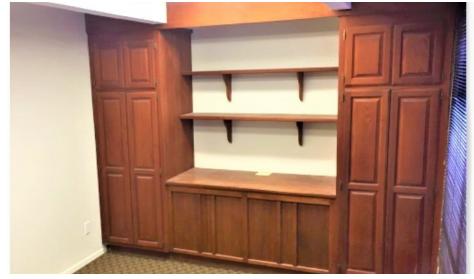

## **PROPERTY HIGHLIGHTS:**

- ±4,300 SF Office, Warehouse, & Mezzanine
- ±1,400 SF Office Space & ±1,200 Warehouse
- ±1,700 SF Mezzanine (Included in Total SF)
- Six (6) Newly Refurbished Offices
- End Unit, Drive Around Access
- Kitchenette & Two (2) Restrooms
- (1) 16'x14' Oversized Automatic GL Door
- Sprinklered, Air-Lines, 200 Amps (Verify)
- Prime Costa Mesa/ Airport Location
- Immediate Freeway Access (405/55/73)